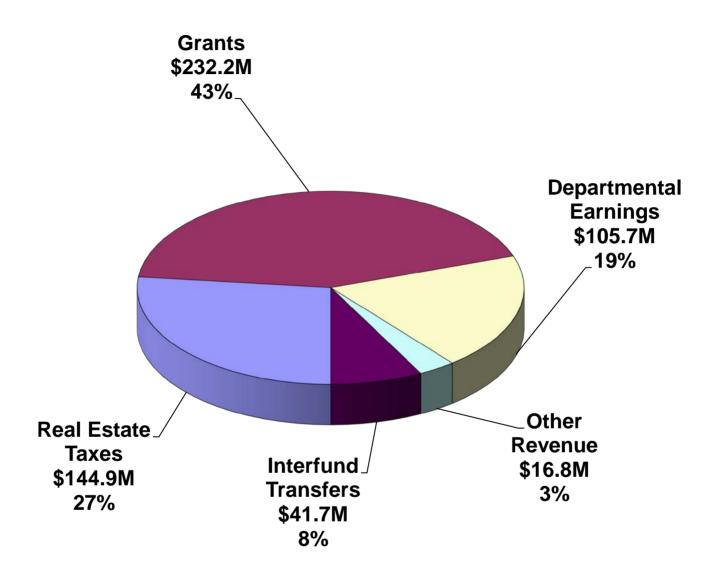

## 2020 Proposed Budget Revenue by Source

|                                    | R           | Real Estate |      |            |     | Dept'l      |     | Other      |     | Interfund  |    |             |
|------------------------------------|-------------|-------------|------|------------|-----|-------------|-----|------------|-----|------------|----|-------------|
|                                    |             | Taxes       |      | Grants     |     | Earnings    |     | Revenue    |     | Transfers  |    | Totals      |
| General Fund                       | \$ 1        | 144,870,024 |      | 12,133,384 |     | 25,194,699  |     | 14,229,863 |     | 40,332,576 | \$ | 236,760,546 |
| Special Revenue Fund               |             |             |      |            |     |             |     |            |     |            |    |             |
| Aging                              |             | 0           |      | 8,989,107  |     | 219,700     |     | 9,000      |     | 0          |    | 9,217,807   |
| Children & Youth Serv              |             | 0           |      | 40,366,508 |     | 0           |     | 788,280    |     | 0          |    | 41,154,788  |
| Community Development              |             | 0           |      | 4,745,152  |     | 526,574     |     | 0          |     | 0          |    | 5,271,726   |
| Council on Chemical Abuse          |             | 0           |      | 4,683,825  |     | 0           |     | 0          |     | 1,425,946  |    | 6,109,771   |
| Domestic Relations                 |             | 0           |      | 5,176,507  |     | 170,750     |     | 0          |     | 0          |    | 5,347,257   |
| Emergency 911 Systems              |             | 0           |      | 11,700     |     | 11,618,528  |     | 69,660     |     | 0          |    | 11,699,888  |
| Health Choices                     |             | 0           | 1    | 29,000,000 |     | 0           |     | 292,695    |     | 0          |    | 129,292,695 |
| Human Services                     |             | 0           |      | 955,338    |     | 0           |     | 1,400      |     | 0          |    | 956,738     |
| Job Training                       |             | 0           |      | 4,944,476  |     | 334,494     |     | 0          |     | 0          |    | 5,278,970   |
| Liquid Fuels                       |             | 0           |      | 3,927,856  |     | 1,600,000   |     | 135,931    |     | 0          |    | 5,663,787   |
| MH/DD                              |             | 0           |      | 16,423,073 |     | 0           |     | 15,400     |     | 0          |    | 16,438,473  |
| Special Legislation                |             | 0           | _    | 799,500    | -   | 3,779,044   | _   | 24,695     | _   | 0          | -  | 4,603,239   |
| Total Special Revenue Funds        | \$          | 0           | \$ 2 | 20,023,042 | \$  | 18,249,090  | \$  | 1,337,061  | \$  | 1,425,946  | \$ | 241,035,139 |
| Enterprise Funds                   |             |             |      |            |     |             |     |            |     |            |    |             |
| Berks County Residential Center    |             | 0           |      | 0          |     | 8,170,516   |     | 1,166,985  |     | 0          |    | 9,337,501   |
| Berks Heim                         |             | 0           |      | 5,000      | _   | 54,150,877  | _   | 49,465     | _   | 0          |    | 54,205,342  |
| Total Enterprise Funds             | \$          | 0           | \$   | 5,000      | \$  | 62,321,393  | \$  | 1,216,450  | \$  | 0          | \$ | 63,542,843  |
| Capital Projects Fund              |             |             |      |            |     |             |     |            |     |            |    |             |
| Capital Projects Fund              |             | 0           | _    | 0          | _   | 0           | _   | 0          | _   | 0          | _  | 0           |
| <b>Total Capital Projects Fund</b> | \$          | 0           | \$   | 0          | \$_ | 0           | \$_ | 0          | \$_ | 0          | \$ | 0           |
| Total 2019 Revenues                | \$ <u>1</u> | 144,870,024 | \$ 2 | 32,161,426 | \$  | 105,765,182 | \$  | 16,783,374 | \$  | 41,758,522 | \$ | 541,338,528 |

#### Notes:

Grants represent federal and state funding sources.

Dept'l Earnings represent fees for service and program service cost reimbursements.

Other Revenue includes items such as interest income, loan proceeds, rental income and mandated client contributions (i.e. social security). Interfund Transfers represent indirect cost allocations and operating transfers.