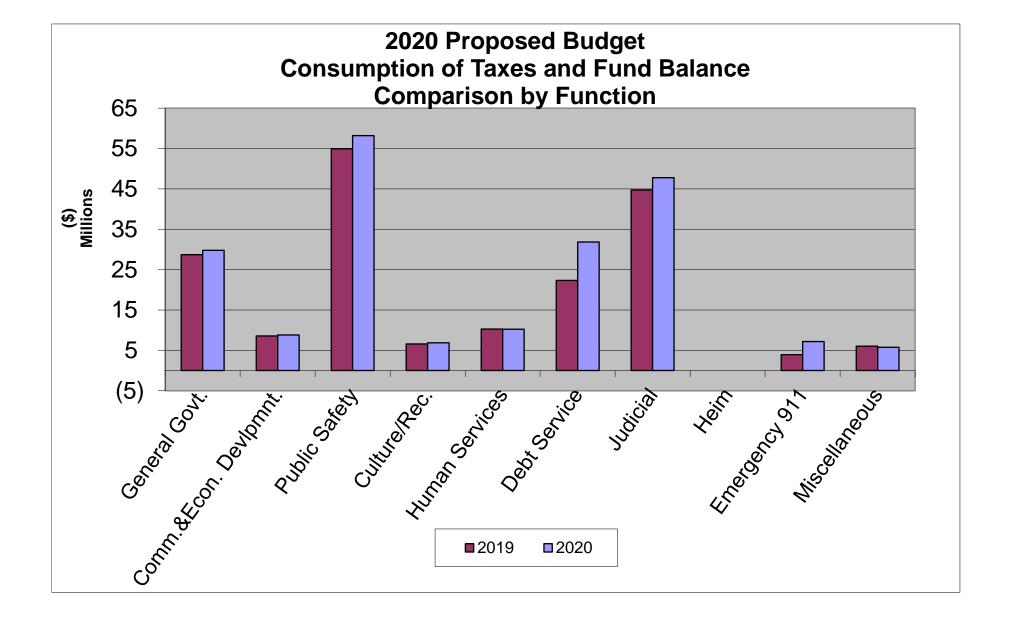

### 2020 Proposed Budget Consumption of Taxes and Fund Balance By Function

| <u>Function</u>                       | Total<br>Revenues      | Total<br>Expenditures  | Total  Adjustments | Special<br>Revenue/Enterprise/<br>Capital Project Fund<br>Balance Used |                         | Taxes<br>Budgeted |
|---------------------------------------|------------------------|------------------------|--------------------|------------------------------------------------------------------------|-------------------------|-------------------|
|                                       |                        |                        | Aujustments        |                                                                        | . —-                    | J                 |
| General Government Archives           | <u>Amt.</u><br>286,465 | <u>Amt.</u><br>303,476 |                    | <u>Amt.</u><br>0                                                       | <u>Amt.</u><br>(17,011) | Amt.              |
| <sup>2</sup> Budget                   | 200,403                | 303,470                |                    | U                                                                      | (17,011)                |                   |
| Commissioners                         | 533,811                | 1,693,858              |                    | - 0                                                                    | (1,160,047)             |                   |
| Controller                            | 2,333,618              | 2,354,380              |                    | 0                                                                      | (20,762)                |                   |
| Election Services                     | 2,100                  | 2,424,268              |                    | 0                                                                      | (2,422,168)             |                   |
| Facilities                            | 6,629,059              | 20,553,043             |                    | 0                                                                      | (13,923,984)            |                   |
| Fleet Management                      | 0                      | 151,647                |                    | 0                                                                      | (151,647)               |                   |
| Human Resources                       | 2,936,177              | 6,657,373              |                    | 0                                                                      | (3,721,196)             |                   |
| Information Systems                   | 5,664,759              | 8,572,641              |                    | 0                                                                      | (2,907,882)             |                   |
| Mailroom                              | 495,525                | 518,165                |                    | 0                                                                      | (22,640)                |                   |
| <sup>2</sup> Non-Departmental         | -                      | -                      |                    | -                                                                      | -                       |                   |
| Purchasing                            | 801,609                | 913,993                |                    | 0                                                                      | (112,384)               |                   |
| Real Estate                           | 40,050                 | 4,291,877              |                    | 0                                                                      | (4,251,827)             |                   |
| <sup>1</sup> Recorder of Deeds        | -                      | -                      |                    | -                                                                      | -                       |                   |
| <sup>2</sup> Solicitor                | -                      | -                      |                    | -                                                                      | -                       |                   |
| <sup>1</sup> Tax Claim                | -                      | -                      |                    | -                                                                      | _                       | 4,180,000         |
| Tax Collectors                        | 67,000                 | 427,246                |                    | 0                                                                      | (360,246)               |                   |
| Telecommunications                    | 144,115                | 212,219                |                    | 0                                                                      | (68,104)                |                   |
| <sup>1</sup> Treasurer                | _                      | _                      |                    | _                                                                      |                         | 140,690,024       |
| Veterans Affairs                      | 0                      | 629,094                |                    | 0                                                                      | (629,094)               |                   |
| Total General Government Function     | 19,934,288             | 49,703,280             |                    | 0                                                                      | (29,768,992)            | 144,870,024       |
| <u>Judicial</u>                       |                        |                        |                    |                                                                        |                         |                   |
| Clerk of Courts                       | 1,531,512              | 2,925,262              |                    | 0                                                                      | (1,393,750)             |                   |
| Community Bail Program (BCPS)         | 25,800                 | 1,043,711              |                    | 0                                                                      | (1,017,911)             |                   |
| Coroner                               | 110,500                | 1,681,160              |                    | 0                                                                      | (1,570,660)             |                   |
| Court Reporters                       | 0                      | 2,552,896              |                    | 0                                                                      | (2,552,896)             |                   |
| Courts                                | 1,536,206              | 11,139,604             |                    | 0                                                                      | (9,603,398)             |                   |
| District Attorney                     | 871,099                | 12,296,121             |                    | 0                                                                      | (11,425,022)            |                   |
| District Justices                     | 2,546,250              | 8,906,458              |                    | 0                                                                      | (6,360,208)             |                   |
| Law Library                           | 6,500                  | 788,556                |                    | 0                                                                      | (782,056)               |                   |
| Prothonotary                          | 2,000,000              | 2,571,780              |                    | 0                                                                      | (571,780)               |                   |
| Public Defender                       | 15,000                 | 3,720,684              |                    | 0                                                                      | (3,705,684)             |                   |
| <sup>1</sup> Register of Wills        | _                      | -                      |                    | _                                                                      | _                       |                   |
| Sheriff                               | 1,816,460              | 10,585,815             |                    | 0                                                                      | (8,769,355)             |                   |
| Total Judicial Function               | 10,459,327             | 58,212,047             |                    | 0                                                                      | (47,752,720)            |                   |
| Public Safety                         |                        |                        |                    |                                                                        |                         |                   |
| Adult Probation                       | 2,976,698              | 9,270,626              |                    | 0                                                                      | (6,293,928)             |                   |
| Community Corrections                 | 0                      | 92,025                 |                    | 0                                                                      | (92,025)                |                   |
| County Fire Training                  | 39,000                 | 460,017                |                    | 0                                                                      | (421,017)               |                   |
| Emergency Management                  | 603,539                | 1,711,316              |                    | 0                                                                      | (1,107,777)             |                   |
| Jail System                           | 2,227,828              | 44,362,303             |                    | 0                                                                      | (42,134,475)            |                   |
| Juvenile Probation                    | 6,906,984              | 15,040,730             |                    | 0                                                                      | (8,133,746)             |                   |
| RIP Offenders Grant                   | 345,863                | 345,863                |                    | 0                                                                      | 0                       |                   |
| Total Public Safety Function          | 13,099,912             | 71,282,880             |                    | 0                                                                      | (58,182,968)            |                   |
| Human Services                        |                        |                        |                    |                                                                        |                         |                   |
| Aging Children & Vereth Com-          | 44.454.500             | 40.000.005             |                    | _                                                                      | (T.000.040)             |                   |
| Children & Youth Serv                 | 41,154,788             | 48,393,031             |                    | 0                                                                      | (7,238,243)             |                   |
| Council on Chemical Abuse             | 6,109,771              | 6,113,828              |                    | 0                                                                      | (4,057)                 |                   |
| Domestic Relations                    | 5,347,257              | 7,535,320              |                    | 0                                                                      | (2,188,063)             |                   |
| <sup>1</sup> Health Choices           | _                      | _                      |                    | _                                                                      | =                       |                   |
| <sup>1</sup> Human Services           | _                      | _                      |                    | _                                                                      | _                       |                   |
| <sup>1</sup> Job Training             | _                      | _                      |                    | _                                                                      | <del>-</del>            |                   |
| MH/DD                                 | 16,438,473             | 17,245,763             |                    | 0                                                                      | (807,290)               |                   |
| Total Human Services Function         | 69,050,289             | 79,287,942             |                    | 0                                                                      | (10,237,653)            |                   |
| Public Works  1 Solid Waste/Recycling | _                      | _                      |                    | _                                                                      | _                       |                   |
| zazz mace, recycling                  | -                      |                        |                    |                                                                        |                         |                   |

|                                                                                           | Total         | Total        | Total       | Special<br>Revenue/Enterprise/<br>Capital Project Fund |                       | Taxes           |
|-------------------------------------------------------------------------------------------|---------------|--------------|-------------|--------------------------------------------------------|-----------------------|-----------------|
| <u>Function</u>                                                                           | Revenues      | Expenditures | Adjustments | Balance Used                                           | used per <u>Dept.</u> | <b>Budgeted</b> |
| Total Public Works Function                                                               | 0             | 0            | -           | 0                                                      | 0                     | 0               |
| Community & Economic Devlpmnt                                                             |               |              |             |                                                        |                       |                 |
| Ag & Land Preservation                                                                    | 0             | 1,396,124    |             | 0                                                      | (1,396,124)           |                 |
| Agricultural Extension                                                                    | 0             | 620,967      |             | 0                                                      | (620,967)             |                 |
| BARTA                                                                                     | 0             | 400,121      |             | 0                                                      | (400,121)             |                 |
| <sup>1</sup> Community Development                                                        | _             | -            |             | _                                                      | -                     |                 |
| GREP                                                                                      | 0             | 500,000      |             | 0                                                      | (500,000)             |                 |
| Planning                                                                                  | 809,232       | 1,997,563    |             | 0                                                      | (1,188,331)           |                 |
| RACC                                                                                      | 0             | 3,250,000    |             | 0                                                      | (3,250,000)           |                 |
| Miscellaneous                                                                             | 0             | 1,445,946    |             | 0                                                      | (1,445,946)           |                 |
| Total Commun & Econom Dvlpmnt Function                                                    | 809,232       | 9,610,721    |             | 0                                                      | (8,801,489)           |                 |
| Cultural/Recreation                                                                       |               |              |             |                                                        |                       |                 |
| County Library Systems                                                                    | 1,491,571     | 4,805,033    |             | 0                                                      | (3,313,462)           |                 |
| Parks System                                                                              | 443,137       | 4,022,130    |             | 0                                                      | (3,578,993)           |                 |
| Total Cultural/Recreation Function                                                        | 1,934,708     | 8,827,163    |             | 0                                                      | (6,892,455)           | -               |
| ·                                                                                         | 1,501,700     | 0,021,100    |             | Ü                                                      | (0,032,100)           |                 |
| <u>Miscellaneous</u><br>Contingency General                                               | 0             | 5,547,079    |             | 0                                                      | (5,547,079)           |                 |
| <sup>1</sup> County Farm                                                                  | _             | 5,347,079    |             | _                                                      | (3,347,079)           |                 |
| <sup>2</sup> Insurance                                                                    | _             | _            |             | _                                                      | _                     |                 |
| <sup>1</sup> Liquid Fuels                                                                 | _             | _            |             | _                                                      | _                     |                 |
| Security                                                                                  | 1,065,349     | 1,284,633    |             | 0                                                      | (219,284)             |                 |
| <sup>1</sup> Special Legislation                                                          | 1,000,049     | -            |             | -                                                      | (219,204)             |                 |
| Total Miscellaneous Function                                                              | 1,065,349     | 6,831,712    |             | 0                                                      | (5,766,363)           |                 |
|                                                                                           | 1,000,019     | 0,001,712    |             | Ü                                                      | (5). 55)555)          |                 |
| <u>Debt Service</u>                                                                       | 1 5/0 27/     | 22 404 410   |             | 0                                                      | (21.927.124)          |                 |
| Debt Service  Total Debt Service Function                                                 | 1,568,276     | 33,404,410   |             | 0                                                      | (31,836,134)          | 0               |
| Total Debt Service Function                                                               | 1,568,276     | 33,404,410   |             | U                                                      | (31,836,134)          | Ü               |
| Berks County Residential Center                                                           |               |              |             |                                                        |                       |                 |
| Berks County Residential Center                                                           | 9,337,501     | 9,817,686    | (410,846)   | (69,339)                                               | -                     |                 |
| Total Berks County Residential Center                                                     | 9,337,501     | 9,817,686    | (410,846)   | (69,339)                                               | 0                     | 0               |
| Berks Heim                                                                                |               |              |             |                                                        |                       |                 |
| <sup>1</sup> Berks Heim                                                                   | -             | _            |             | -                                                      | -                     |                 |
| Total Berks Heim Function                                                                 | 0             | 0            | 0           | 0                                                      | 0                     | 0               |
| Emergency 911 System                                                                      |               |              |             |                                                        |                       |                 |
| Emergency 911 Systems                                                                     | 11,699,888    | 18,877,411   |             | 0                                                      | (7,177,523)           |                 |
| Total Emergency 911 Function                                                              | 11,699,888    | 18,877,411   |             | 0                                                      | (7,177,523)           | 0               |
| Total Functions w/out Capital Projects                                                    | 138,958,770   | 345,855,252  | (410,846)   | (69,339)                                               | (206,416,297)         | 144,870,024     |
| Total Tax and General Fund Balance Consumed Total Special Revenue/Enterprise Fund Balance | (206,416,297) |              |             |                                                        |                       |                 |
| Consumed                                                                                  | (69,339)      |              |             |                                                        |                       |                 |
| Total Tax and Fund Balance Comsumed                                                       | (206,485,636) |              |             |                                                        |                       |                 |