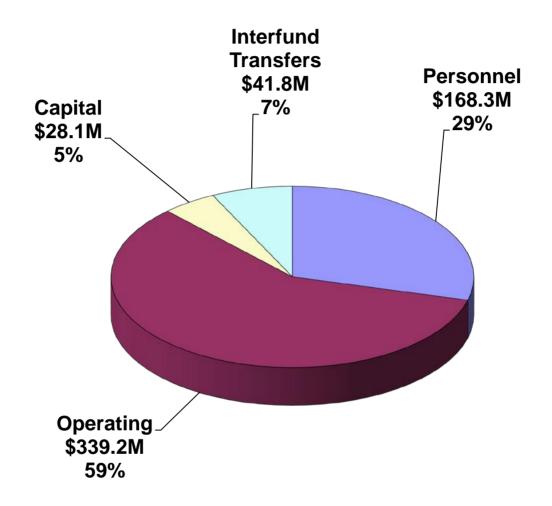

### **2020 Proposed Budget Expenditures by Type**

|                                 | Γ   | Operating   |     |             |     |            |     |            |                   |
|---------------------------------|-----|-------------|-----|-------------|-----|------------|-----|------------|-------------------|
|                                 |     | Personnel   |     | Expenses    |     | Capital    |     | Transfers  | Totals            |
| General Fund                    | \$  | 105,364,165 | \$  | 102,366,635 | \$  | 17,851,617 | \$  | 31,014,942 | \$<br>256,597,359 |
| Special Revenue Funds           |     |             |     |             |     |            |     |            |                   |
| Aging                           |     | 2,609,959   |     | 5,808,852   |     | 0          |     | 798,996    | 9,217,807         |
| Children & Youth Serv           |     | 12,360,244  |     | 33,514,318  |     | 6,380      |     | 2,512,089  | 48,393,031        |
| Community Development           |     | 0           |     | 5,271,726   |     | 0          |     | 0          | 5,271,726         |
| Council on Chemical Abuse       |     | 0           |     | 6,109,771   |     | 0          |     | 4,057      | 6,113,828         |
| Domestic Relations              |     | 6,256,472   |     | 238,951     |     | 0          |     | 1,039,897  | 7,535,320         |
| <b>Emergency 911 Systems</b>    |     | 6,643,499   |     | 9,831,543   |     | 1,750,000  |     | 652,369    | 18,877,411        |
| Health Choices                  |     | 423,099     |     | 128,740,006 |     | 0          |     | 129,590    | 129,292,695       |
| Human Services                  |     | 26,688      |     | 913,519     |     | 0          |     | 16,531     | 956,738           |
| Job Training                    |     | 506,355     |     | 4,663,494   |     | 0          |     | 109,121    | 5,278,970         |
| Liquid Fuels                    |     | 210,766     |     | 572,170     |     | 3,273,992  |     | 99,381     | 4,156,309         |
| MH/DD                           |     | 454,614     |     | 16,611,524  |     | 0          |     | 179,625    | 17,245,763        |
| Special Legislation             | _   | 0           | _   | 2,806,284   | _   | 0          | _   | 1,792,760  | 4,599,044         |
| Total Special Revenue Funds     | \$  | 29,491,696  | \$  | 215,082,158 | \$  | 5,030,372  | \$  | 7,334,416  | \$<br>256,938,642 |
| Enterprise Funds                |     |             |     |             |     |            |     |            |                   |
| Berks County Residential Center |     | 5,270,773   |     | 2,036,549   |     | 822,746    |     | 1,687,618  | 9,817,686         |
| Berks Heim                      | _   | 28,169,878  | _   | 19,707,637  | _   | 4,438,095  | _   | 1,721,546  | 54,037,156        |
| Total Enterprise Funds          | \$  | 33,440,651  | \$  | 21,744,186  | \$  | 5,260,841  | \$  | 3,409,164  | \$<br>63,854,842  |
| Capital Projects Fund           |     |             |     |             |     |            |     |            |                   |
| Capital Projects Fund           |     | 0           |     | 0           |     | 0          |     | 0          | 0                 |
| Total Capital Projects Fund     | \$_ | 0           | \$_ | 0           | \$_ | 0          | \$_ | 0          | \$<br>0           |
| <b>Total 2019 Expenditures</b>  | \$_ | 168,296,512 | \$_ | 339,192,979 | \$_ | 28,142,830 | \$_ | 41,758,522 | \$<br>577,390,843 |

### Notes:

Personnel represents wages, fringe, FICA, and workers compensation.

 $Interfund\ Transfers\ represent\ indirect\ cost\ allocations\ and\ operating\ transfers.$ 