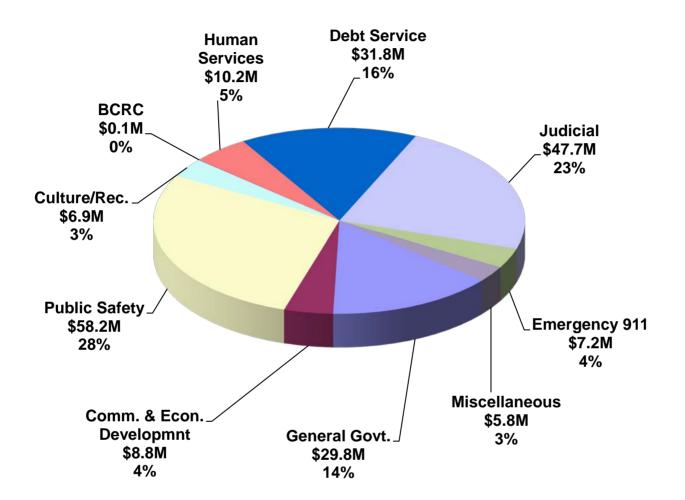

### **2020 Proposed Budget Expenditures by Function**

|                                   | 2020 Budget<br>Adopted | 2019 Budget<br>Adopted | 2018<br>Actual | 2020 vs<br>2019 Budget |
|-----------------------------------|------------------------|------------------------|----------------|------------------------|
| General Government                |                        | _                      |                | -                      |
| Archives                          | \$ 303,476             | \$ 308,476             | \$ 269,876     | \$ (5,000)             |
| Budget                            | 1,337,707              | 1,695,055              | 1,594,699      | (357,348)              |
| Commissioners                     | 1,693,858              | 1,601,928              | 1,655,862      | 91,930                 |
| Controller                        | 2,354,380              | 2,196,294              | 2,338,278      | 158,086                |
| <b>Election Services</b>          | 2,424,268              | 6,143,293              | 1,894,950      | (3,719,025)            |
| Facilities                        | 20,553,043             | 16,710,509             | 10,408,114     | 3,842,534              |
| Fleet Management                  | 151,647                | 2,801                  | 2,818          | 148,846                |
| <b>Human Resources</b>            | 6,657,373              | 3,491,439              | #No Connection | 3,165,934              |
| Information Systems               | 8,572,641              | 8,604,513              | 6,415,282      | (31,872)               |
| Mailroom/Printing                 | 518,165                | 507,198                | 496,857        | 10,967                 |
| Purchasing                        | 913,993                | 822,374                | 652,647        | 91,619                 |
| Real Estate                       | 4,291,877              | 5,931,460              | 2,661,372      | (1,639,583)            |
| Recorder of Deeds                 | 1,262,613              | 1,165,935              | 1,158,737      | 96,678                 |
| Solicitor                         | 2,149,175              | 1,909,702              | 2,365,758      | 239,473                |
| Tax Claim                         | 887,217                | 955,520                | 745,650        | (68,303)               |
| Tax Collectors                    | 427,246                | 415,345                | 476,870        | 11,901                 |
| Telecommunications                | 212,219                | 237,767                | 171,717        | (25,548)               |
| Treasurer                         | 1,037,839              | 1,015,451              | 869,377        | 22,388                 |
| Veterans Affairs                  | 629,094                | 626,742                | 638,027        | 2,352                  |
| <b>Total General Government</b>   | \$ 56,377,831          | \$ 54,341,802          | \$ 34,816,891  | \$ 2,036,029           |
| Judicial                          |                        |                        |                |                        |
| Clerk of Courts                   | 2,925,262              | 2,748,212              | 2,596,206      | 177,050                |
| (4) Community Bail Program (BCPS) | 1,043,711              | 746,692                | 693,621        | 297,019                |
| Coroner                           | 1,681,160              | 1,671,790              | 1,630,683      | 9,370                  |
| Court Reporters                   | 2,552,896              | 2,404,921              | 2,505,628      | 147,975                |
| Courts                            | 11,139,604             | 10,043,446             | 9,885,385      | 1,096,158              |
| District Attorney                 | 12,296,121             | 11,703,486             | 11,496,959     | 592,635                |
| District Justices                 | 8,906,458              | 9,107,252              | 8,982,243      | (200,794)              |
| Law Library                       | 788,556                | 665,247                | 649,658        | 123,309                |
| Prothonotary                      | 2,571,780              | 2,571,353              | 2,408,104      | 427                    |
| Public Defender                   | 3,720,684              | 3,543,334              | 3,328,655      | 177,350                |
| Register of Wills                 | 1,122,168              | 1,074,271              | 982,946        | 47,897                 |
| Sheriff                           | 10,585,815             | 9,815,126              | 10,439,796     | 770,689                |
| Total Judicial                    | \$ 59,334,215          | \$ 56,095,130          | \$ 55,599,884  | \$ 3,239,085           |
|                                   | <del></del>            |                        |                |                        |
| Public Safety                     | 0.000                  | 0 === 05:              | 2 222 44       | <b>-</b>               |
| Adult Probation                   | 9,270,626              | 8,752,254              | 8,083,115      | 518,372                |
| Community Corrections             | 92,025                 | 2,426,841              | 2,935,413      | (2,334,816)            |
| County Fire Training              | 460,017                | 342,588                | 286,395        | 117,429                |
| <b>Emergency Management</b>       | 1,711,316              | 1,721,166              | 1,333,554      | (9,850)                |
| Jail System                       | 44,362,303             | 40,600,091             | 39,485,308     | 3,762,212              |
| Juvenile Probation                | 15,040,730             | 14,618,659             | 13,739,427     | 422,071                |
| RIP Offenders Grant               | 345,863                | 345,863                | 377,807        | 0                      |
| Total Public Safety               | \$ 71,282,880          | \$ 68,807,462          | \$ 66,241,019  | \$ 2,475,418           |

|                                             | 2020 Budget    | 2019 Budget    | 2018           | 2020 vs        |
|---------------------------------------------|----------------|----------------|----------------|----------------|
|                                             | Adopted        | Adopted        | Actual         | 2019 Budget    |
| Human Services                              |                |                |                |                |
| Aging                                       | 9,217,807      | 8,483,149      | 8,668,871      | 734,658        |
| Children & Youth Serv                       | 48,393,031     | 49,056,936     | 45,791,523     | (663,905)      |
| Council on Chemical Abuse                   | 6,113,828      | 6,462,462      | 7,976,338      | (348,634)      |
| <b>Domestic Relations</b>                   | 7,535,320      | 7,122,701      | 6,808,510      | 412,619        |
| <b>Health Choices</b>                       | 129,292,695    | 129,150,000    | 122,721,686    | 142,695        |
| Human Services                              | 956,738        | 891,953        | 987,891        | 64,785         |
| Job Training                                | 5,278,970      | 5,214,854      | 5,297,879      | 64,116         |
| MH/DD                                       | 17,245,763     | 17,438,410     | 17,665,337     | (192,647)      |
| Total Human Services                        | \$ 224,034,152 | \$ 223,820,465 | \$ 215,918,035 | \$ 213,687     |
| Public Works                                |                |                |                |                |
| Solid Waste/Recycling                       | 364,833        | 334,660        | 241,967        | 30,173         |
| Total Public Works                          | \$ 364,833     | \$ 334,660     | \$ 241,967     | \$ 30,173      |
| Community & Economic Devlpmnt.              |                |                |                |                |
| Ag & Land Preservation                      | 1,396,124      | 1,389,002      | 1,035,510      | 7,122          |
| Agricultural Extension                      | 620,967        | 585,975        | 560,028        | 34,992         |
| BARTA                                       | 400,121        | 0              | 0              | 400,121        |
| Community Development                       | 5,271,726      | 3,909,382      | 2,389,979      | 1,362,344      |
| (1) GREP                                    | 500,000        | 500,000        | 500,000        | 0              |
| Planning                                    | 1,997,563      | 1,856,868      | 1,777,022      | 140,695        |
| (2) RACC                                    | 3,250,000      | 3,250,000      | 3,250,000      | 0              |
| (3) Miscellaneous                           | 1,445,946      | 1,745,946      | 1,746,946      | (300,000)      |
| Total Community & Economic Devl             | \$ 14,882,447  | \$ 13,237,173  | \$ 11,259,485  | \$ 1,645,274   |
| Cultural/Recreation                         |                |                |                |                |
| County Library Systems                      | 4,805,033      | 4,497,071      | 4,430,808      | 307,962        |
| Parks System                                | 4,022,130      | 3,955,589      | 3,468,210      | 66,541         |
| Total Cultural/Recreation                   | \$ 8,827,163   | \$ 8,452,660   | \$ 7,899,018   | \$ 374,503     |
| Miscellaneous                               |                |                |                |                |
| Contingency General                         | 5,547,079      | 4,320,000      | 0              | 1,227,079      |
| IGT Contribution                            | 8,462,092      | 7,529,564      | 7,438,642      | 932,528        |
| <b>Insurance &amp; Unallocated Benefits</b> | 2,101,502      | 1,949,689      | 1,553,771      | 151,813        |
| Liquid Fuels                                | 4,156,309      | 9,149,080      | 6,259,336      | (4,992,771)    |
| Security                                    | 1,284,633      | 1,266,419      | 1,208,987      | 18,214         |
| Special Legislation                         | 4,599,044      | 4,694,534      | 5,067,905      | (95,490)       |
| Total Miscellaneous                         | \$ 26,150,659  | \$ 28,909,286  | \$ 21,528,641  | \$ (2,758,627) |

|                                        |    | 2020 Budget<br>Adopted | 2019 Budget<br>Adopted | 2018<br>Actual    | 2  | 2020 vs<br>2019 Budget |
|----------------------------------------|----|------------------------|------------------------|-------------------|----|------------------------|
| Debt Service                           | _  |                        |                        |                   |    |                        |
| Debt Service                           |    | 33,404,410             | 24,404,048             | 23,955,081        |    | 9,000,362              |
| Total Debt Service                     | \$ | 33,404,410             | \$<br>24,404,048       | \$<br>23,955,081  | \$ | 9,000,362              |
| Berks County Residential Center        |    |                        |                        |                   |    |                        |
| <b>Berks County Residential Center</b> |    | 9,817,686              | 9,428,241              | 9,259,816         |    | 389,445                |
| Total Berks County Residential Center  | \$ | 9,817,686              | \$<br>9,428,241        | \$<br>9,259,816   | \$ | 389,445                |
| Berks Heim                             |    |                        |                        |                   |    |                        |
| Berks Heim                             |    | 54,037,156             | 52,475,098             | 50,777,677        |    | 1,562,058              |
| Total Berks Heim                       | \$ | 54,037,156             | \$<br>52,475,098       | \$<br>50,777,677  | \$ | 1,562,058              |
| Emergency 911 System                   |    |                        |                        |                   |    |                        |
| Emergency 911 Systems                  |    | 18,877,411             | 16,012,182             | 14,727,514        |    | 2,865,229              |
| Total Emergency 911 System             | \$ | 18,877,411             | \$<br>16,012,182       | \$<br>14,727,514  | \$ | 2,865,229              |
| Capital Projects Fund                  |    |                        |                        |                   |    |                        |
| Capital Projects Fund                  |    | 0                      | 921,466                | 591,891           |    | (921,466)              |
| <b>Total Capital Projects</b>          | \$ | 0                      | \$<br>921,466          | \$<br>591,891     | \$ | (921,466)              |
| Total Expenses By Department           |    |                        |                        |                   |    |                        |
| By Function                            | \$ | 577,390,843            | \$<br>557,239,673      | \$<br>512,816,919 | \$ | 20,151,170             |