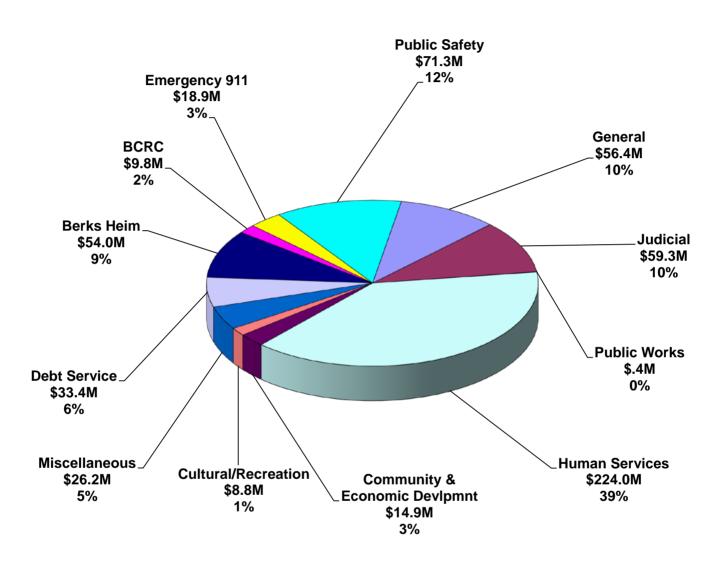

### **2020 Proposed Budget Expenditures by Function**

|                                   | 2020 Budget<br>Adopted | 2019 Budget<br>Adopted | 2018<br>Actual | 2020 vs<br>2019 Budget |
|-----------------------------------|------------------------|------------------------|----------------|------------------------|
| General Government                |                        | _                      |                | -                      |
| Archives                          | \$ 303,476             | \$ 308,476             | \$ 269,876     | \$ (5,000)             |
| Budget                            | 1,337,707              | 1,695,055              | 1,594,699      | (357,348)              |
| Commissioners                     | 1,693,858              | 1,601,928              | 1,655,862      | 91,930                 |
| Controller                        | 2,354,380              | 2,196,294              | 2,338,278      | 158,086                |
| <b>Election Services</b>          | 2,424,268              | 6,143,293              | 1,894,950      | (3,719,025)            |
| Facilities                        | 20,553,043             | 16,710,509             | 10,408,114     | 3,842,534              |
| Fleet Management                  | 151,647                | 2,801                  | 2,818          | 148,846                |
| <b>Human Resources</b>            | 6,657,373              | 3,491,439              | #No Connection | 3,165,934              |
| Information Systems               | 8,572,641              | 8,604,513              | 6,415,282      | (31,872)               |
| Mailroom/Printing                 | 518,165                | 507,198                | 496,857        | 10,967                 |
| Purchasing                        | 913,993                | 822,374                | 652,647        | 91,619                 |
| Real Estate                       | 4,291,877              | 5,931,460              | 2,661,372      | (1,639,583)            |
| Recorder of Deeds                 | 1,262,613              | 1,165,935              | 1,158,737      | 96,678                 |
| Solicitor                         | 2,149,175              | 1,909,702              | 2,365,758      | 239,473                |
| Tax Claim                         | 887,217                | 955,520                | 745,650        | (68,303)               |
| Tax Collectors                    | 427,246                | 415,345                | 476,870        | 11,901                 |
| Telecommunications                | 212,219                | 237,767                | 171,717        | (25,548)               |
| Treasurer                         | 1,037,839              | 1,015,451              | 869,377        | 22,388                 |
| Veterans Affairs                  | 629,094                | 626,742                | 638,027        | 2,352                  |
| <b>Total General Government</b>   | \$ 56,377,831          | \$ 54,341,802          | \$ 34,816,891  | \$ 2,036,029           |
| Judicial                          |                        |                        |                |                        |
| Clerk of Courts                   | 2,925,262              | 2,748,212              | 2,596,206      | 177,050                |
| (4) Community Bail Program (BCPS) | 1,043,711              | 746,692                | 693,621        | 297,019                |
| Coroner                           | 1,681,160              | 1,671,790              | 1,630,683      | 9,370                  |
| Court Reporters                   | 2,552,896              | 2,404,921              | 2,505,628      | 147,975                |
| Courts                            | 11,139,604             | 10,043,446             | 9,885,385      | 1,096,158              |
| District Attorney                 | 12,296,121             | 11,703,486             | 11,496,959     | 592,635                |
| District Justices                 | 8,906,458              | 9,107,252              | 8,982,243      | (200,794)              |
| Law Library                       | 788,556                | 665,247                | 649,658        | 123,309                |
| Prothonotary                      | 2,571,780              | 2,571,353              | 2,408,104      | 427                    |
| Public Defender                   | 3,720,684              | 3,543,334              | 3,328,655      | 177,350                |
| Register of Wills                 | 1,122,168              | 1,074,271              | 982,946        | 47,897                 |
| Sheriff                           | 10,585,815             | 9,815,126              | 10,439,796     | 770,689                |
| Total Judicial                    | \$ 59,334,215          | \$ 56,095,130          | \$ 55,599,884  | \$ 3,239,085           |
|                                   | <del></del>            |                        |                |                        |
| Public Safety                     | 0.000                  | 0 === 05:              | 2 222 44       | <b>-</b>               |
| Adult Probation                   | 9,270,626              | 8,752,254              | 8,083,115      | 518,372                |
| Community Corrections             | 92,025                 | 2,426,841              | 2,935,413      | (2,334,816)            |
| County Fire Training              | 460,017                | 342,588                | 286,395        | 117,429                |
| <b>Emergency Management</b>       | 1,711,316              | 1,721,166              | 1,333,554      | (9,850)                |
| Jail System                       | 44,362,303             | 40,600,091             | 39,485,308     | 3,762,212              |
| Juvenile Probation                | 15,040,730             | 14,618,659             | 13,739,427     | 422,071                |
| RIP Offenders Grant               | 345,863                | 345,863                | 377,807        | 0                      |
| Total Public Safety               | \$ 71,282,880          | \$ 68,807,462          | \$ 66,241,019  | \$ 2,475,418           |

|                                             | 2020 Budget    | 2019 Budget    | 2018           | 2020 vs        |
|---------------------------------------------|----------------|----------------|----------------|----------------|
|                                             | Adopted        | Adopted        | Actual         | 2019 Budget    |
| Human Services                              |                |                |                |                |
| Aging                                       | 9,217,807      | 8,483,149      | 8,668,871      | 734,658        |
| Children & Youth Serv                       | 48,393,031     | 49,056,936     | 45,791,523     | (663,905)      |
| Council on Chemical Abuse                   | 6,113,828      | 6,462,462      | 7,976,338      | (348,634)      |
| <b>Domestic Relations</b>                   | 7,535,320      | 7,122,701      | 6,808,510      | 412,619        |
| <b>Health Choices</b>                       | 129,292,695    | 129,150,000    | 122,721,686    | 142,695        |
| Human Services                              | 956,738        | 891,953        | 987,891        | 64,785         |
| Job Training                                | 5,278,970      | 5,214,854      | 5,297,879      | 64,116         |
| MH/DD                                       | 17,245,763     | 17,438,410     | 17,665,337     | (192,647)      |
| Total Human Services                        | \$ 224,034,152 | \$ 223,820,465 | \$ 215,918,035 | \$ 213,687     |
| Public Works                                |                |                |                |                |
| Solid Waste/Recycling                       | 364,833        | 334,660        | 241,967        | 30,173         |
| Total Public Works                          | \$ 364,833     | \$ 334,660     | \$ 241,967     | \$ 30,173      |
| Community & Economic Devlpmnt.              |                |                |                |                |
| Ag & Land Preservation                      | 1,396,124      | 1,389,002      | 1,035,510      | 7,122          |
| Agricultural Extension                      | 620,967        | 585,975        | 560,028        | 34,992         |
| BARTA                                       | 400,121        | 0              | 0              | 400,121        |
| Community Development                       | 5,271,726      | 3,909,382      | 2,389,979      | 1,362,344      |
| (1) GREP                                    | 500,000        | 500,000        | 500,000        | 0              |
| Planning                                    | 1,997,563      | 1,856,868      | 1,777,022      | 140,695        |
| (2) RACC                                    | 3,250,000      | 3,250,000      | 3,250,000      | 0              |
| (3) Miscellaneous                           | 1,445,946      | 1,745,946      | 1,746,946      | (300,000)      |
| Total Community & Economic Devl             | \$ 14,882,447  | \$ 13,237,173  | \$ 11,259,485  | \$ 1,645,274   |
| Cultural/Recreation                         |                |                |                |                |
| County Library Systems                      | 4,805,033      | 4,497,071      | 4,430,808      | 307,962        |
| Parks System                                | 4,022,130      | 3,955,589      | 3,468,210      | 66,541         |
| Total Cultural/Recreation                   | \$ 8,827,163   | \$ 8,452,660   | \$ 7,899,018   | \$ 374,503     |
| Miscellaneous                               |                |                |                |                |
| Contingency General                         | 5,547,079      | 4,320,000      | 0              | 1,227,079      |
| IGT Contribution                            | 8,462,092      | 7,529,564      | 7,438,642      | 932,528        |
| <b>Insurance &amp; Unallocated Benefits</b> | 2,101,502      | 1,949,689      | 1,553,771      | 151,813        |
| Liquid Fuels                                | 4,156,309      | 9,149,080      | 6,259,336      | (4,992,771)    |
| Security                                    | 1,284,633      | 1,266,419      | 1,208,987      | 18,214         |
| Special Legislation                         | 4,599,044      | 4,694,534      | 5,067,905      | (95,490)       |
| Total Miscellaneous                         | \$ 26,150,659  | \$ 28,909,286  | \$ 21,528,641  | \$ (2,758,627) |

|                                        |    | 2020 Budget<br>Adopted | 2019 Budget<br>Adopted | 2018<br>Actual    | 2  | 2020 vs<br>2019 Budget |
|----------------------------------------|----|------------------------|------------------------|-------------------|----|------------------------|
| Debt Service                           | _  |                        |                        |                   |    |                        |
| Debt Service                           |    | 33,404,410             | 24,404,048             | 23,955,081        |    | 9,000,362              |
| Total Debt Service                     | \$ | 33,404,410             | \$<br>24,404,048       | \$<br>23,955,081  | \$ | 9,000,362              |
| Berks County Residential Center        |    |                        |                        |                   |    |                        |
| <b>Berks County Residential Center</b> |    | 9,817,686              | 9,428,241              | 9,259,816         |    | 389,445                |
| Total Berks County Residential Center  | \$ | 9,817,686              | \$<br>9,428,241        | \$<br>9,259,816   | \$ | 389,445                |
| Berks Heim                             |    |                        |                        |                   |    |                        |
| Berks Heim                             |    | 54,037,156             | 52,475,098             | 50,777,677        |    | 1,562,058              |
| Total Berks Heim                       | \$ | 54,037,156             | \$<br>52,475,098       | \$<br>50,777,677  | \$ | 1,562,058              |
| Emergency 911 System                   |    |                        |                        |                   |    |                        |
| Emergency 911 Systems                  |    | 18,877,411             | 16,012,182             | 14,727,514        |    | 2,865,229              |
| Total Emergency 911 System             | \$ | 18,877,411             | \$<br>16,012,182       | \$<br>14,727,514  | \$ | 2,865,229              |
| Capital Projects Fund                  |    |                        |                        |                   |    |                        |
| Capital Projects Fund                  |    | 0                      | 921,466                | 591,891           |    | (921,466)              |
| <b>Total Capital Projects</b>          | \$ | 0                      | \$<br>921,466          | \$<br>591,891     | \$ | (921,466)              |
| Total Expenses By Department           |    |                        |                        |                   |    |                        |
| By Function                            | \$ | 577,390,843            | \$<br>557,239,673      | \$<br>512,816,919 | \$ | 20,151,170             |