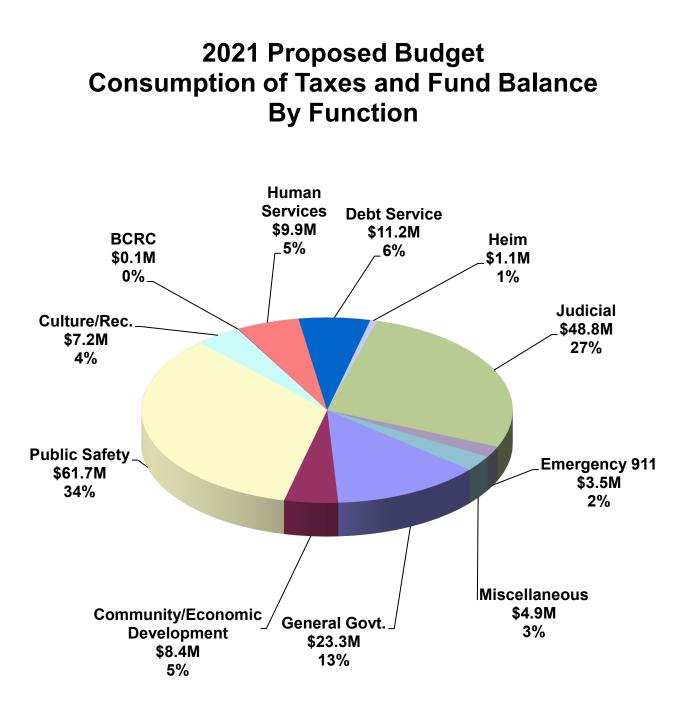

### Schedule of 2021 Proposed Budget Consumption of Taxes and Fund Balance By Function

| Function                           | Total<br><u>Revenues</u> | Total<br><u>Expenditures</u> | Total<br><u>Adjustments</u> | Special<br>Revenue/Enterprise/<br>Capital Project Fund<br><u>Balance Used</u> | General Fund<br>Reserve/Taxes/Net<br>Dept. Earnings<br>used per <u>Dept.</u> | Taxes<br><u>Budgeted</u> |
|------------------------------------|--------------------------|------------------------------|-----------------------------|-------------------------------------------------------------------------------|------------------------------------------------------------------------------|--------------------------|
| General Government                 | Amt.                     | Amt.                         |                             | Amt.                                                                          | Amt.                                                                         | Amt.                     |
| Archives                           | 283,787                  | 295,176                      |                             | 0                                                                             | (11,389)                                                                     |                          |
| <sup>2</sup> Budget                | -                        | -                            |                             | -                                                                             | -                                                                            |                          |
| Commissioners                      | 543,391                  | 2,585,073                    |                             | 0                                                                             | (2,041,682)                                                                  |                          |
| Controller                         | 2,130,860                | 2,196,155                    |                             | 0                                                                             | (65,295)                                                                     |                          |
| Election Services                  | 10,000                   | 2,738,212                    |                             | 0                                                                             | (2,728,212)                                                                  |                          |
| Facilities                         | 6,320,986                | 15,296,565                   |                             | 0                                                                             | (8,975,579)                                                                  |                          |
| Fleet Management                   | 0                        | 92,376                       |                             | 0                                                                             | (92,376)                                                                     |                          |
| Human Resources                    | 3,125,249                | 5,540,712                    |                             | 0                                                                             | (2,415,463)                                                                  |                          |
| Information Systems                | 5,754,952                | 7,833,500                    |                             | 0                                                                             | (2,078,548)                                                                  |                          |
| Mailroom                           | 509,706                  | 509,896                      |                             | 0                                                                             | (190)                                                                        |                          |
| <sup>2</sup> Non-Departmental      | -                        | -                            |                             | -                                                                             | -                                                                            |                          |
| Purchasing                         | 895,745                  | 945,609                      |                             | 0                                                                             | (49,864)                                                                     |                          |
| Real Estate                        | 36,820                   | 3,437,917                    |                             | 0                                                                             | (3,401,097)                                                                  |                          |
| <sup>1</sup> Recorder of Deeds     | -                        | -                            |                             | -                                                                             | -                                                                            |                          |
| Solicitor                          | 1,941,042                | 2,329,561                    |                             | 0                                                                             | (388,519)                                                                    |                          |
| <sup>1</sup> Tax Claim             | -                        | -                            |                             | -                                                                             | -                                                                            | 5,140,370                |
| Tax Collectors                     | 45,535                   | 465,674                      |                             | 0                                                                             | (420,139)                                                                    |                          |
| Telecommunications                 | 159,779                  | 221,359                      |                             | 0                                                                             | (61,580)                                                                     |                          |
| <sup>1</sup> Treasurer             | _                        |                              |                             | _                                                                             | _                                                                            | 142,653,684              |
| Veterans Affairs                   | 0                        | 645,035                      |                             | 0                                                                             | (645,035)                                                                    | 142,000,004              |
| Total General Government Function  | 21,757,852               | 45,132,820                   |                             | 0                                                                             | (23,374,968)                                                                 | 147,794,054              |
| Judicial                           | 21,757,852               | 45,152,820                   |                             | 0                                                                             | (23,374,500)                                                                 | 147,794,004              |
| Clerk of Courts                    | 1,451,134                | 2,982,599                    |                             | 0                                                                             | (1,531,465)                                                                  |                          |
| Community Bail Program (BCPS)      | 10,800                   | 1,028,142                    |                             | 0                                                                             | (1,017,342)                                                                  |                          |
| Coroner                            | 121,669                  | 1,747,403                    |                             | 0                                                                             | (1,625,734)                                                                  |                          |
| Court Reporters                    | 0                        | 2,717,076                    |                             | 0                                                                             | (2,717,076)                                                                  |                          |
| Courts                             | 1,501,642                | 11,030,224                   |                             | 0                                                                             | (9,528,582)                                                                  |                          |
| District Attorney                  | 749,126                  | 12,589,345                   |                             | 0                                                                             | (11,840,219)                                                                 |                          |
| District Justices                  | 2,510,250                | 9,158,116                    |                             | 0                                                                             | (6,647,866)                                                                  |                          |
| Law Library                        | 5,300                    | 776,967                      |                             | 0                                                                             | (771,667)                                                                    |                          |
| Prothonotary                       | 1,955,000                | 2,370,079                    |                             | 0                                                                             | (415,079)                                                                    |                          |
| Public Defender                    |                          |                              |                             | 0                                                                             |                                                                              |                          |
|                                    | 15,000                   | 3,879,570<br>-               |                             | 0                                                                             | (3,864,570)                                                                  |                          |
| <sup>1</sup> Register of Wills     | 1 057 505                |                              |                             | -                                                                             | -                                                                            |                          |
| Sheriff                            | 1,957,595                | 10,803,660                   |                             | 0                                                                             | (8,846,065)                                                                  |                          |
| Total Judicial Function            | 10,277,516               | 59,083,181                   |                             | 0                                                                             | (48,805,665)                                                                 |                          |
| Public Safety                      |                          |                              |                             |                                                                               |                                                                              |                          |
| Adult Probation                    | 3,005,428                | 9,572,372                    |                             | 0                                                                             | (6,566,944)                                                                  |                          |
| Community Corrections              | 0                        | 130,024                      |                             | 0                                                                             | (130,024)                                                                    |                          |
| County Fire Training               | 39,000                   | 386,252                      |                             | 0                                                                             | (347,252)                                                                    |                          |
| Emergency Management               | 577,452                  | 1,985,960                    |                             | 0                                                                             | (1,408,508)                                                                  |                          |
| Jail System                        | 1,826,678                | 46,709,551                   |                             | 0                                                                             | (44,882,873)                                                                 |                          |
| Juvenile Probation                 | 7,329,327                | 15,759,477                   |                             | 0                                                                             | (8,430,150)                                                                  |                          |
| RIP Offenders Grant                | 345,863                  | 345,863                      |                             | 0                                                                             | 0                                                                            |                          |
| Total Public Safety Function       | 13,123,748               | 74,889,499                   |                             | 0                                                                             | (61,765,751)                                                                 |                          |
| Human Services                     |                          |                              |                             |                                                                               |                                                                              |                          |
| Aging                              | 8,965,563                | 9,002,263                    |                             | (36,700)                                                                      | 0                                                                            |                          |
| Children & Youth Serv              | 40,748,738               | 47,430,310                   |                             | 0                                                                             | (6,681,572)                                                                  |                          |
| Council on Chemical Abuse          | 6,443,427                | 6,447,850                    |                             | 0                                                                             | (4,423)                                                                      |                          |
| Domestic Relations                 | 5,382,725                | 7,660,754                    |                             | 0                                                                             | (2,278,029)                                                                  |                          |
| <sup>1</sup> Health Choices        | _                        | -                            |                             | _                                                                             | (, , ,,,,,,)                                                                 |                          |
| <sup>1</sup> Human Services        | _                        | _                            |                             | _                                                                             | _                                                                            |                          |
| <sup>1</sup> Job Training          | _                        | _                            |                             | _                                                                             | _                                                                            |                          |
| MH/DD                              | -<br>17,199,124          | 18,096,281                   |                             | - 0                                                                           | (897,157)                                                                    |                          |
| Total Human Services Function      | 78,739,577               | 88,637,458                   |                             | (36,700)                                                                      | (9,861,181)                                                                  |                          |
| Public Works                       | ,,                       | 22,007,200                   |                             | (20), 00)                                                                     | (,,,,,,,,,,,,,,,,,,,,,,,,,,,,,,,,,,,,,,                                      |                          |
| <sup>1</sup> Solid Waste/Recycling | -                        | _                            |                             | _                                                                             | -                                                                            |                          |
| Total Public Works Function        | 0                        | 0                            |                             | 0                                                                             | 0                                                                            | 0                        |