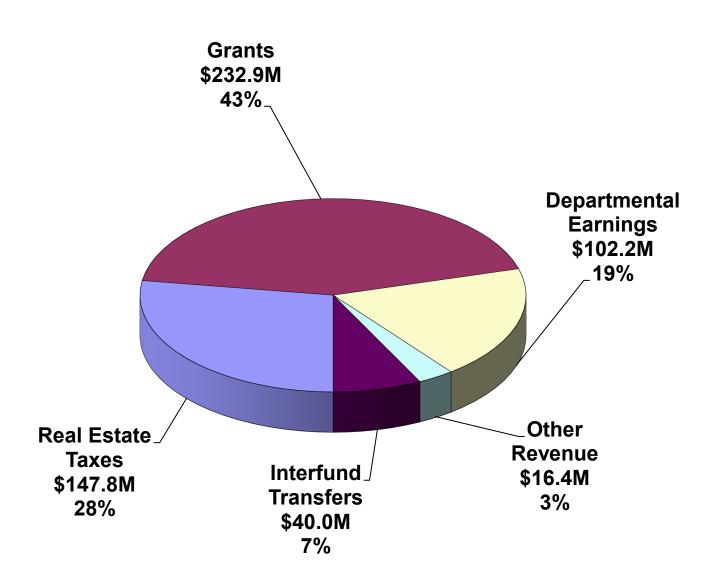

# 2021 Proposed Budget Revenue by Source

### Schedule of 2021 Proposed Budget Revenue Sources By Fund

|                                 | Real H    | state  |     |             |    | Dept'l      |     | Other      |    | Interfund  |    |             |
|---------------------------------|-----------|--------|-----|-------------|----|-------------|-----|------------|----|------------|----|-------------|
|                                 | Tax       |        |     | Grants      |    | Earnings    |     | Revenue    |    | Transfers  |    | Totals      |
| General Fund                    | \$ 147,79 | 94,054 |     | 12,535,077  |    | 25,562,351  |     | 14,526,601 |    | 38,525,917 | \$ | 238,944,000 |
| Special Revenue Fund            |           |        |     |             |    |             |     |            |    |            |    |             |
| Aging                           |           | 0      |     | 8,780,263   |    | 176,300     |     | 9,000      |    | 0          |    | 8,965,563   |
| Children & Youth Serv           |           | 0      |     | 39,960,458  |    | 0           |     | 788,280    |    | 0          |    | 40,748,738  |
| Community Development           |           | 0      |     | 3,762,700   |    | 555,002     |     | 0          |    | 0          |    | 4,317,702   |
| Council on Chemical Abuse       |           | 0      |     | 5,017,481   |    | 0           |     | 0          |    | 1,425,946  |    | 6,443,427   |
| Domestic Relations              |           | 0      |     | 5,205,725   |    | 177,000     |     | 0          |    | 0          |    | 5,382,725   |
| Emergency 911 Systems           |           | 0      |     | 28,700      |    | 11,665,194  |     | 67,915     |    | 0          |    | 11,761,809  |
| Health Choices                  |           | 0      |     | 131,250,000 |    | 0           |     | 215,294    |    | 0          |    | 131,465,294 |
| Human Services                  |           | 0      |     | 891,287     |    | 0           |     | 1,300      |    | 0          |    | 892,587     |
| Job Training                    |           | 0      |     | 5,650,104   |    | 319,026     |     | 0          |    | 0          |    | 5,969,130   |
| Liquid Fuels                    |           | 0      |     | 1,792,096   |    | 2,133,970   |     | 77,616     |    | 0          |    | 4,003,682   |
| MH/DD                           |           | 0      |     | 17,177,524  |    | 0           |     | 21,600     |    | 0          |    | 17,199,124  |
| Special Legislation             |           | 0      | _   | 815,000     | -  | 3,565,340   | _   | 11,728     | _  | 0          | -  | 4,392,068   |
| Total Special Revenue Funds     | \$        | 0      | \$  | 220,331,338 | \$ | 18,591,832  | \$  | 1,192,733  | \$ | 1,425,946  | \$ | 241,541,849 |
| Enterprise Funds                |           |        |     |             |    |             |     |            |    |            |    |             |
| Berks County Residential Center |           | 0      |     | 0           |    | 8,455,066   |     | 711,800    |    | 0          |    | 9,166,866   |
| Berks Heim                      |           | 0      | _   | 0           | -  | 49,610,264  | -   | 47,741     | _  | 0          | -  | 49,658,005  |
| Total Enterprise Funds          | \$        | 0      | \$  | 0           | \$ | 58,065,330  | \$  | 759,541    | \$ | 0          | \$ | 58,824,871  |
| Capital Projects Fund           |           |        |     |             |    |             |     |            |    |            |    |             |
| Capital Projects Fund           |           | 0      | _   | 0           | -  | 0           | _   | 0          | _  | 0          | -  | 0           |
| Total Capital Projects Fund     | \$        | 0      | \$  | 0           | \$ | 0           | \$  | 0          | \$ | 0          | \$ | 0           |
| Total 2019 Revenues             | \$ 147,79 | 94,054 | \$_ | 232,866,415 | \$ | 102,219,513 | \$_ | 16,478,875 | \$ | 39,951,863 | \$ | 539,310,720 |

Notes:

Grants represent federal and state funding sources.

Dept'l Earnings represent fees for service and program service cost reimbursements.

Other Revenue includes items such as interest income, loan proceeds, rental income and mandated client contributions (i.e. social security).

Interfund Transfers represent indirect cost allocations and operating transfers.

|                               | ı              | 2021 Budget            |        | 2020 Budget |         | 2019        |         | 2021 vs                |
|-------------------------------|----------------|------------------------|--------|-------------|---------|-------------|---------|------------------------|
|                               |                | Adopted                |        | Adopted     |         | Actual      | ,       | 2021 VS<br>2020 Budget |
| General Government            | l              | Adopted                |        | Auopieu     |         | Actual      | 4       | 2020 Duuget            |
| Archives                      | \$             | 283,787                | \$     | 286,465     | \$      | 283,173     | \$      | (2,678)                |
| Budget                        | φ              | 1,607,705              | φ      | 1,582,772   | φ       | 1,694,883   | φ       | (2,078)<br>24,933      |
| Commissioners                 |                | 543,391                |        | 533,811     |         | 530,185     |         | 24,933<br>9,580        |
| Controller                    |                | 2,130,860              |        | 2,335,755   |         | 2,249,766   |         | (204,895)              |
| Election Services             |                | 10,000                 |        | 2,333,733   |         | 2,249,700   |         | (204,893)<br>7,900     |
| Facilities                    |                |                        |        | 6,629,059   |         |             |         | (308,073)              |
| Human Resources               |                | 6,320,986<br>2,125,240 |        |             |         | 4,357,740   |         | ,                      |
|                               |                | 3,125,249              |        | 2,936,177   |         | 3,116,988   |         | 189,072                |
| Information Systems           |                | 5,754,952              |        | 5,664,759   |         | 6,037,607   |         | 90,193                 |
| Mailroom/Printing             |                | 509,706                |        | 495,525     |         | 464,860     |         | 14,181                 |
| Non-Departmental              |                | 13,396,706             |        | 14,165,152  |         | 11,802,507  |         | (768,446)              |
| Purchasing<br>Real Estate     |                | 895,745                |        | 801,609     |         | 762,201     |         | 94,136                 |
|                               |                | 36,820                 |        | 40,050      |         | 40,732      |         | (3,230)                |
| Recorder of Deeds             |                | 2,800,178              |        | 2,699,594   |         | 2,824,738   |         | 100,584                |
| Solicitor                     |                | 1,941,042              |        | 2,458,891   |         | 1,998,279   |         | (517,849)              |
| Tax Claim                     |                | 7,915,608              |        | 6,547,700   |         | 6,113,916   |         | 1,367,908              |
| Tax Collectors                |                | 45,535                 |        | 67,000      |         | 41,833      |         | (21,465)               |
| Telecommunications            |                | 159,779                |        | 144,115     |         | 166,772     |         | 15,664                 |
| Treasurer                     |                | 145,595,162            |        | 143,879,381 |         | 146,570,020 |         | 1,715,781              |
| Veterans Affairs              | <del>م</del> - | 0                      |        | 0           |         | 50          |         | 0                      |
| Total General Government      | \$             | 193,073,211            | \$     | 191,269,915 | \$<br>= | 191,619,880 | \$_     | 1,803,296              |
| Judicial                      |                |                        |        |             |         |             |         |                        |
| Clerk of Courts               |                | 1,451,134              |        | 1,531,512   |         | 1,436,656   |         | (80,378)               |
| Community Bail Program (BCPS) |                | 10,800                 |        | 25,800      |         | 14,550      |         | (15,000)               |
| Coroner                       |                | 121,669                |        | 110,500     |         | 121,669     |         | 11,169                 |
| Court Reporters               |                | 0                      |        | 0           |         | 150         |         | 0                      |
| Courts                        |                | 1,501,642              |        | 1,536,206   |         | 1,497,570   |         | (34,564)               |
| District Attorney             |                | 749,126                |        | 752,755     |         | 890,763     |         | (3,629)                |
| District Justices             |                | 2,510,250              |        | 2,546,250   |         | 2,549,200   |         | (36,000)               |
| Law Library                   |                | 5,300                  |        | 6,500       |         | 6,170       |         | (1,200)                |
| Prothonotary                  |                | 1,955,000              |        | 2,000,000   |         | 1,976,527   |         | (45,000)               |
| Public Defender               |                | 15,000                 |        | 15,000      |         | 11,400      |         | 0                      |
| Register of Wills             |                | 1,208,657              |        | 1,175,657   |         | 1,427,129   |         | 33,000                 |
| Sheriff                       |                | 1,957,595              |        | 1,937,460   |         | 1,695,027   |         | 20,135                 |
| Total Judicial                | \$             | 11,486,173             | \$     | 11,637,640  | \$      | 11,626,811  | \$      | (151,467)              |
| Public Safety                 | _              | _                      |        | _           | _       | _           |         | _                      |
|                               |                | 2 005 428              |        | 2 001 540   |         | 0 000 01 F  |         | 2 970                  |
| Adult Probation               |                | 3,005,428              |        | 3,001,549   |         | 2,838,215   |         | 3,879                  |
| Community Corrections         |                | 0                      |        | 0           |         | 133,950     |         | 0                      |
| County Fire Training          |                | 39,000                 |        | 39,000      |         | 34,405      |         | 0                      |
| Emergency Management          |                | 577,452                |        | 603,539     |         | 582,838     |         | (26,087)               |
| Jail System                   |                | 1,826,678              |        | 2,227,828   |         | 2,354,496   |         | (401,150)              |
| Juvenile Probation            |                | 7,329,327              |        | 6,959,189   |         | 7,126,910   |         | 370,138                |
| RIP Offenders Grant           |                | 345,863                | -<br>- | 345,863     |         | 382,991     | <i></i> | (52.220)               |
| Total Public Safety           | \$             | 13,123,748             | \$     | 13,176,968  | \$_     | 13,453,805  | \$_     | (53,220)               |