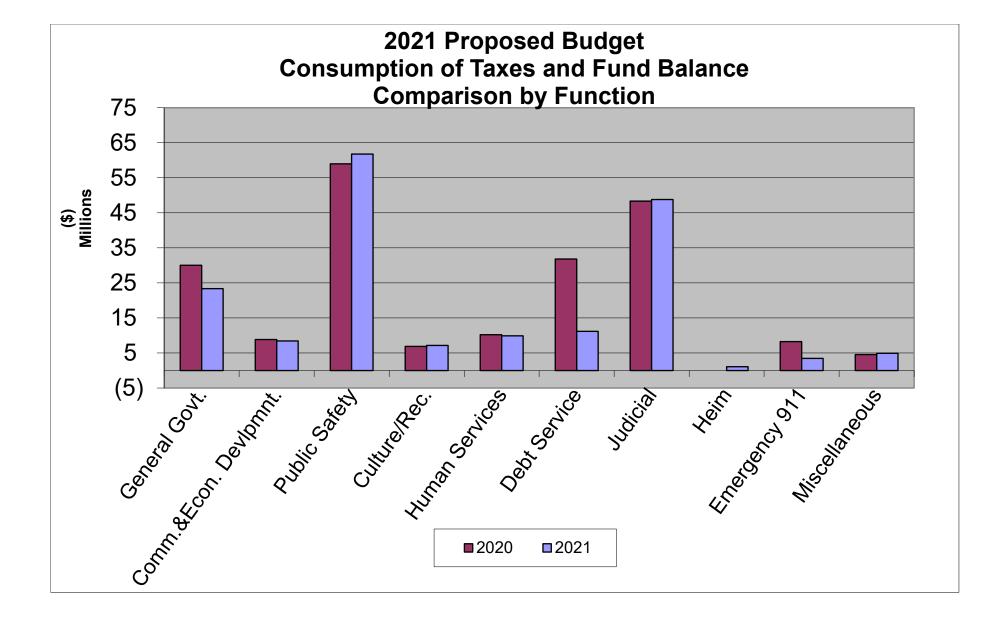

### Schedule of 2021 Proposed Budget Consumption of Taxes and Fund Balance By Function

| Function                           | Total<br><u>Revenues</u> | Total<br><u>Expenditures</u> | Total<br><u>Adjustments</u> | Special<br>Revenue/Enterprise/<br>Capital Project Fund<br><u>Balance Used</u> | General Fund<br>Reserve/Taxes/Net<br>Dept. Earnings<br>used per <u>Dept.</u> | Taxes<br><u>Budgeted</u> |
|------------------------------------|--------------------------|------------------------------|-----------------------------|-------------------------------------------------------------------------------|------------------------------------------------------------------------------|--------------------------|
| General Government                 | Amt.                     | Amt.                         |                             | Amt.                                                                          | Amt.                                                                         | Amt.                     |
| Archives                           | 283,787                  | 295,176                      |                             | 0                                                                             | (11,389)                                                                     |                          |
| <sup>2</sup> Budget                | -                        | -                            |                             | -                                                                             | -                                                                            |                          |
| Commissioners                      | 543,391                  | 2,585,073                    |                             | 0                                                                             | (2,041,682)                                                                  |                          |
| Controller                         | 2,130,860                | 2,196,155                    |                             | 0                                                                             | (65,295)                                                                     |                          |
| Election Services                  | 10,000                   | 2,738,212                    |                             | 0                                                                             | (2,728,212)                                                                  |                          |
| Facilities                         | 6,320,986                | 15,296,565                   |                             | 0                                                                             | (8,975,579)                                                                  |                          |
| Fleet Management                   | 0                        | 92,376                       |                             | 0                                                                             | (92,376)                                                                     |                          |
| Human Resources                    | 3,125,249                | 5,540,712                    |                             | 0                                                                             | (2,415,463)                                                                  |                          |
| Information Systems                | 5,754,952                | 7,833,500                    |                             | 0                                                                             | (2,078,548)                                                                  |                          |
| Mailroom                           | 509,706                  | 509,896                      |                             | 0                                                                             | (190)                                                                        |                          |
| <sup>2</sup> Non-Departmental      | -                        | -                            |                             | -                                                                             | -                                                                            |                          |
| Purchasing                         | 895,745                  | 945,609                      |                             | 0                                                                             | (49,864)                                                                     |                          |
| Real Estate                        | 36,820                   | 3,437,917                    |                             | 0                                                                             | (3,401,097)                                                                  |                          |
| <sup>1</sup> Recorder of Deeds     | -                        | -                            |                             | -                                                                             | -                                                                            |                          |
| Solicitor                          | 1,941,042                | 2,329,561                    |                             | 0                                                                             | (388,519)                                                                    |                          |
| <sup>1</sup> Tax Claim             | -                        | -                            |                             | -                                                                             | -                                                                            | 5,140,370                |
| Tax Collectors                     | 45,535                   | 465,674                      |                             | 0                                                                             | (420,139)                                                                    |                          |
| Telecommunications                 | 159,779                  | 221,359                      |                             | 0                                                                             | (61,580)                                                                     |                          |
| <sup>1</sup> Treasurer             | _                        |                              |                             | _                                                                             | _                                                                            | 142,653,684              |
| Veterans Affairs                   | 0                        | 645,035                      |                             | 0                                                                             | (645,035)                                                                    | 142,000,004              |
| Total General Government Function  | 21,757,852               | 45,132,820                   |                             | 0                                                                             | (23,374,968)                                                                 | 147,794,054              |
| Judicial                           | 21,757,852               | 45,152,820                   |                             | 0                                                                             | (23,374,500)                                                                 | 147,794,004              |
| Clerk of Courts                    | 1,451,134                | 2,982,599                    |                             | 0                                                                             | (1,531,465)                                                                  |                          |
| Community Bail Program (BCPS)      | 10,800                   | 1,028,142                    |                             | 0                                                                             | (1,017,342)                                                                  |                          |
| Coroner                            | 121,669                  | 1,747,403                    |                             | 0                                                                             | (1,625,734)                                                                  |                          |
| Court Reporters                    | 0                        | 2,717,076                    |                             | 0                                                                             | (2,717,076)                                                                  |                          |
| Courts                             | 1,501,642                | 11,030,224                   |                             | 0                                                                             | (9,528,582)                                                                  |                          |
| District Attorney                  | 749,126                  | 12,589,345                   |                             | 0                                                                             | (11,840,219)                                                                 |                          |
| District Justices                  | 2,510,250                | 9,158,116                    |                             | 0                                                                             | (6,647,866)                                                                  |                          |
| Law Library                        | 5,300                    | 776,967                      |                             | 0                                                                             | (771,667)                                                                    |                          |
| Prothonotary                       | 1,955,000                | 2,370,079                    |                             | 0                                                                             | (415,079)                                                                    |                          |
| Public Defender                    |                          |                              |                             | 0                                                                             |                                                                              |                          |
|                                    | 15,000                   | 3,879,570<br>-               |                             | 0                                                                             | (3,864,570)                                                                  |                          |
| <sup>1</sup> Register of Wills     | 1 057 505                |                              |                             | -                                                                             | -                                                                            |                          |
| Sheriff                            | 1,957,595                | 10,803,660                   |                             | 0                                                                             | (8,846,065)                                                                  |                          |
| Total Judicial Function            | 10,277,516               | 59,083,181                   |                             | 0                                                                             | (48,805,665)                                                                 |                          |
| Public Safety                      |                          |                              |                             |                                                                               |                                                                              |                          |
| Adult Probation                    | 3,005,428                | 9,572,372                    |                             | 0                                                                             | (6,566,944)                                                                  |                          |
| Community Corrections              | 0                        | 130,024                      |                             | 0                                                                             | (130,024)                                                                    |                          |
| County Fire Training               | 39,000                   | 386,252                      |                             | 0                                                                             | (347,252)                                                                    |                          |
| Emergency Management               | 577,452                  | 1,985,960                    |                             | 0                                                                             | (1,408,508)                                                                  |                          |
| Jail System                        | 1,826,678                | 46,709,551                   |                             | 0                                                                             | (44,882,873)                                                                 |                          |
| Juvenile Probation                 | 7,329,327                | 15,759,477                   |                             | 0                                                                             | (8,430,150)                                                                  |                          |
| RIP Offenders Grant                | 345,863                  | 345,863                      |                             | 0                                                                             | 0                                                                            |                          |
| Total Public Safety Function       | 13,123,748               | 74,889,499                   |                             | 0                                                                             | (61,765,751)                                                                 |                          |
| Human Services                     |                          |                              |                             |                                                                               |                                                                              |                          |
| Aging                              | 8,965,563                | 9,002,263                    |                             | (36,700)                                                                      | 0                                                                            |                          |
| Children & Youth Serv              | 40,748,738               | 47,430,310                   |                             | 0                                                                             | (6,681,572)                                                                  |                          |
| Council on Chemical Abuse          | 6,443,427                | 6,447,850                    |                             | 0                                                                             | (4,423)                                                                      |                          |
| Domestic Relations                 | 5,382,725                | 7,660,754                    |                             | 0                                                                             | (2,278,029)                                                                  |                          |
| <sup>1</sup> Health Choices        | _                        | -                            |                             | _                                                                             | (, , ,,,,,,)                                                                 |                          |
| <sup>1</sup> Human Services        | _                        | _                            |                             | _                                                                             | _                                                                            |                          |
| <sup>1</sup> Job Training          | _                        | _                            |                             | _                                                                             | _                                                                            |                          |
| MH/DD                              | -<br>17,199,124          | 18,096,281                   |                             | - 0                                                                           | (897,157)                                                                    |                          |
| Total Human Services Function      | 78,739,577               | 88,637,458                   |                             | (36,700)                                                                      | (9,861,181)                                                                  |                          |
| Public Works                       | ,,                       | 22,007,200                   |                             | (20), 00)                                                                     | (,,,,,,,,,,,,,,,,,,,,,,,,,,,,,,,,,,,,,,                                      |                          |
| <sup>1</sup> Solid Waste/Recycling | -                        | _                            |                             | _                                                                             | -                                                                            |                          |
| Total Public Works Function        | 0                        | 0                            |                             | 0                                                                             | 0                                                                            | 0                        |