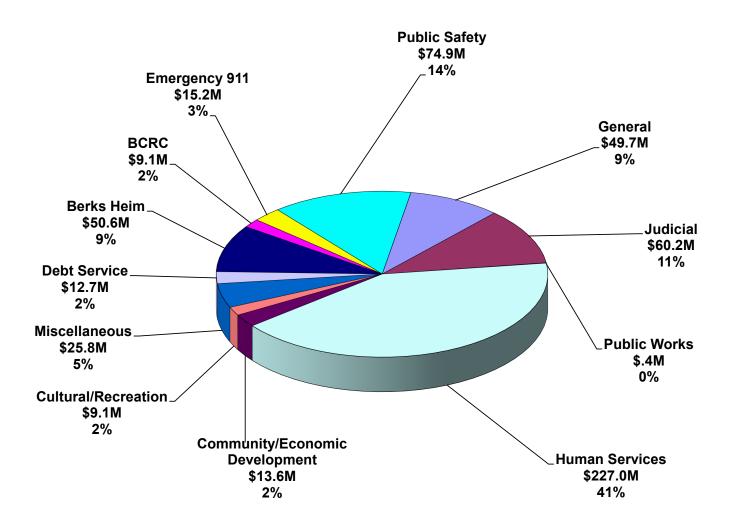

## 2021 Proposed Budget Expenditures by Function

|                                   |          | 2021 Budget |    | 2020 Budget |          | 2019       |    | 2021 vs     |
|-----------------------------------|----------|-------------|----|-------------|----------|------------|----|-------------|
|                                   |          | Adopted     |    | Adopted     |          | Actual     |    | 2020 Budget |
| General Government                | _        |             |    |             |          |            |    |             |
| Archives                          | \$       | 295,176     | \$ | 308,670     | \$       | 287,494    | \$ | (13,494)    |
| Budget                            |          | 1,476,371   |    | 1,346,845   |          | 1,661,517  |    | 129,526     |
| Commissioners                     |          | 2,585,073   |    | 1,700,978   |          | 1,446,119  |    | 884,095     |
| Controller                        |          | 2,196,155   |    | 2,372,798   |          | 2,130,339  |    | (176,643)   |
| Election Services                 |          | 2,738,212   |    | 2,479,160   |          | 6,294,457  |    | 259,052     |
| Facilities                        |          | 15,296,565  |    | 20,942,266  |          | 11,455,132 |    | (5,645,701) |
| Fleet Management                  |          | 92,376      |    | 75,034      |          | 2,800      |    | 17,342      |
| Human Resources                   |          | 5,540,712   |    | 6,686,543   |          | 3,641,753  |    | (1,145,831) |
| Information Systems               |          | 7,833,500   |    | 8,361,623   |          | 5,647,141  |    | (528,123)   |
| Mailroom/Printing                 |          | 509,896     |    | 525,065     |          | 503,167    |    | (15,169)    |
| Purchasing                        |          | 945,609     |    | 919,735     |          | 795,340    |    | 25,874      |
| Real Estate                       |          | 3,437,917   |    | 4,308,934   |          | 4,069,155  |    | (871,017    |
| Recorder of Deeds                 |          | 1,248,150   |    | 1,272,056   |          | 1,072,777  |    | (23,906     |
| Solicitor                         |          | 2,329,561   |    | 2,162,035   |          | 2,715,337  |    | 167,526     |
| Tax Claim                         |          | 876,288     |    | 916,212     |          | 895,784    |    | (39,924     |
| Tax Collectors                    |          | 465,674     |    | 427,246     |          | 411,063    |    | 38,428      |
| Telecommunications                |          | 221,359     |    | 212,219     |          | 183,372    |    | 9,140       |
| Treasurer                         |          | 969,768     |    | 1,016,802   |          | 936,084    |    | (47,034     |
| Veterans Affairs                  |          | 645,035     |    | 633,469     |          | 624,018    |    | 11,566      |
| Total General Government          | \$       | 49,703,397  | \$ | 56,667,690  | \$       | 44,772,849 | \$ | (6,964,293  |
|                                   | -        |             | _  |             |          |            | _  |             |
| Judicial                          |          |             |    |             |          |            |    |             |
| Clerk of Courts                   |          | 2,982,599   |    | 2,950,458   |          | 2,712,442  |    | 32,141      |
| (4) Community Bail Program (BCPS) |          | 1,028,142   |    | 1,043,711   |          | 748,393    |    | (15,569     |
| Coroner                           |          | 1,747,403   |    | 1,695,922   |          | 1,675,964  |    | 51,481      |
| Court Reporters                   |          | 2,717,076   |    | 2,675,771   |          | 2,684,627  |    | 41,305      |
| Courts                            |          | 11,030,224  |    | 11,228,555  |          | 9,949,929  |    | (198,331)   |
| District Attorney                 |          | 12,589,345  |    | 12,412,969  |          | 11,828,922 |    | 176,376     |
| District Justices                 |          | 9,158,116   |    | 8,980,503   |          | 9,154,663  |    | 177,613     |
| Law Library                       |          | 776,967     |    | 791,607     |          | 665,709    |    | (14,640)    |
| Prothonotary                      |          | 2,370,079   |    | 2,586,806   |          | 2,480,929  |    | (216,727    |
| Public Defender                   |          | 3,879,570   |    | 3,756,559   |          | 3,412,535  |    | 123,011     |
| Register of Wills                 |          | 1,142,650   |    | 1,130,481   |          | 1,041,064  |    | 12,169      |
| Sheriff                           |          | 10,803,660  |    | 10,706,077  |          | 10,344,897 |    | 97,583      |
| Total Judicial                    | \$       | 60,225,831  | \$ | 59,959,419  | \$       | 56,700,074 | \$ | 266,412     |
| Dublic Cafaty                     |          |             |    |             |          |            |    |             |
| Public Safety<br>Adult Probation  |          | 9,572,372   |    | 9,376,575   |          | 8,860,811  |    | 195,797     |
| Community Corrections             |          | 130,024     |    | 92,025      |          | 3,146,069  |    | 37,999      |
| County Fire Training              |          | 386,252     |    | 464,768     |          | 243,086    |    | (78,516     |
|                                   |          |             |    |             |          |            |    |             |
| Emergency Management              |          | 1,985,960   |    | 1,753,989   |          | 1,543,598  |    | 231,971     |
| Jail System                       |          | 46,709,551  |    | 44,953,926  |          | 40,676,281 |    | 1,755,625   |
| Juvenile Probation                |          | 15,759,477  |    | 15,186,624  |          | 15,135,985 |    | 572,853     |
| RIP Offenders Grant               | <u> </u> | 345,863     |    | 345,863     | <u> </u> | 382,991    |    | 0           |
| Total Public Safety               | \$       | 74,889,499  | \$ | 72,173,770  | \$       | 69,988,821 | \$ | 2,715,729   |

### Schedule of 2021 Proposed, 2020 Adopted and 2019 Actual Expenditures By Function

|                                      | 2021 Budget    | 2020 Budget    | 2019           | 2021 vs                |
|--------------------------------------|----------------|----------------|----------------|------------------------|
|                                      | Adopted        | Adopted        | Actual         | 2021 VS<br>2020 Budget |
| Human Services                       | 1              | 1              |                | 5                      |
| Aging                                | 9,002,263      | 9,217,807      | 8,466,307      | (215,544)              |
| Children & Youth Serv                | 47,430,310     | 48,453,108     | 43,209,539     | (1,022,798)            |
| Council on Chemical Abuse            | 6,447,850      | 6,113,828      | 7,282,252      | 334,022                |
| Domestic Relations                   | 7,660,754      | 7,540,700      | 6,850,641      | 120,054                |
| Health Choices                       | 131,465,294    | 129,292,695    | 122,151,878    | 2,172,599              |
| Human Services                       | 892,587        | 956,738        | 1,113,266      | (64,151)               |
| Job Training                         | 5,969,130      | 5,115,218      | 4,962,607      | 853,912                |
| MH/DD                                | 18,096,281     | 17,245,763     | 18,909,969     | 850,518                |
| Total Human Services                 | \$ 226,964,469 | \$ 223,935,857 | \$ 212,946,459 | \$ 3,028,612           |
| Public Works                         |                |                |                |                        |
| Solid Waste/Recycling                | 371,736        | 364,837        | 265,419        | 6,899                  |
| Total Public Works                   | \$ 371,736     | \$ 364,837     | \$ 265,419     | \$ 6,899               |
| Community/Economic Development       |                |                |                |                        |
| Ag & Land Preservation               | 1,429,252      | 1,420,591      | 1,323,759      | 8,661                  |
| Agricultural Extension               | 618,605        | 624,350        | 582,681        | (5,745)                |
| BARTA                                | 420,126        | 400,121        | 0              | 20,005                 |
| Community Development                | 4,317,702      | 5,271,726      | 3,249,082      | (954,024)              |
| (1) GRCA                             | 0              | 500,000        | 500,000        | (500,000)              |
| Planning                             | 2,094,461      | 2,014,174      | 1,939,096      | 80,287                 |
| (2) RACC                             | 3,250,000      | 3,250,000      | 3,250,000      | 0                      |
| (3) Miscellaneous                    | 1,445,946      | 1,445,946      | 1,446,946      | 0                      |
| Total Community/Economic Development | \$ 13,576,092  | \$ 14,926,908  | \$ 12,291,564  | \$ (1,350,816)         |
| Cultural/Recreation                  |                |                |                |                        |
| County Library Systems               | 5,010,126      | 4,831,645      | 4,472,564      | 178,481                |
| Parks System                         | 4,113,881      | 4,044,204      | 3,297,750      | 69,677                 |
| Total Cultural/Recreation            | \$ 9,124,007   | \$ 8,875,849   | \$ 7,770,314   | \$ 248,158             |
| Miscellaneous                        |                |                |                |                        |
| Contingency General                  | 4,500,000      | 4,320,000      | 0              | 180,000                |
| IGT Contribution                     | 9,260,885      | 8,462,092      | 7,529,564      | 798,793                |
| Insurance & Unallocated Benefits     | 2,274,641      | 2,103,223      | 1,422,231      | 171,418                |
| Liquid Fuels                         | 4,045,062      | 4,170,915      | 4,195,147      | (125,853)              |
| Security                             | 1,203,620      | 1,286,195      | 1,210,260      | (82,575)               |
| Special Legislation                  | 4,505,647      | 4,623,570      | 4,814,928      | (117,923)              |
| Total Miscellaneous                  | \$ 25,789,855  | \$ 24,965,995  | \$ 19,172,130  | \$ 823,860             |

### Schedule of 2021 Proposed, 2020 Adopted and 2019 Actual Expenditures By Function

|                                       |    | 2021 Budget<br>Adopted | 2020 Budget<br>Adopted | 2019<br>Actual    | 2021 vs<br>2020 Budget |
|---------------------------------------|----|------------------------|------------------------|-------------------|------------------------|
| Debt Service                          | _  |                        |                        |                   |                        |
| Debt Service                          |    | 12,727,098             | 33,404,410             | 24,362,355        | (20,677,312)           |
| Total Debt Service                    | \$ | 12,727,098             | \$<br>33,404,410       | \$<br>24,362,355  | \$<br>(20,677,312)     |
| Berks County Residential Center       |    |                        |                        |                   |                        |
| Berks County Residential Center       |    | 9,111,517              | 9,882,879              | 8,634,829         | (771,362)              |
| Total Berks County Residential Center | \$ | 9,111,517              | \$<br>9,882,879        | \$<br>8,634,829   | \$<br>(771,362)        |
| Berks Heim                            |    |                        |                        |                   |                        |
| Berks Heim                            |    | 50,578,312             | 54,609,827             | 51,413,176        | (4,031,515)            |
| Total Berks Heim                      | \$ | 50,578,312             | \$<br>54,609,827       | \$<br>51,413,176  | \$<br>(4,031,515)      |
| Emergency 911 System                  |    |                        |                        |                   |                        |
| Emergency 911 Systems                 |    | 15,227,590             | 19,934,319             | 12,537,116        | (4,706,729)            |
| Total Emergency 911 System            | \$ | 15,227,590             | \$<br>19,934,319       | \$<br>12,537,116  | \$<br>(4,706,729)      |
| Capital Projects Fund                 |    |                        |                        |                   |                        |
| Capital Projects Fund                 |    | 0                      | 0                      | 453,954           | 0                      |
| Total Capital Projects                | \$ | 0                      | \$<br>0                | \$<br>453,954     | \$<br>0                |
| Total Expenses By Department          |    |                        |                        |                   |                        |
| By Function                           | \$ | 548,289,403            | \$<br>579,701,760      | \$<br>521,309,060 | \$<br>(31,412,357)     |