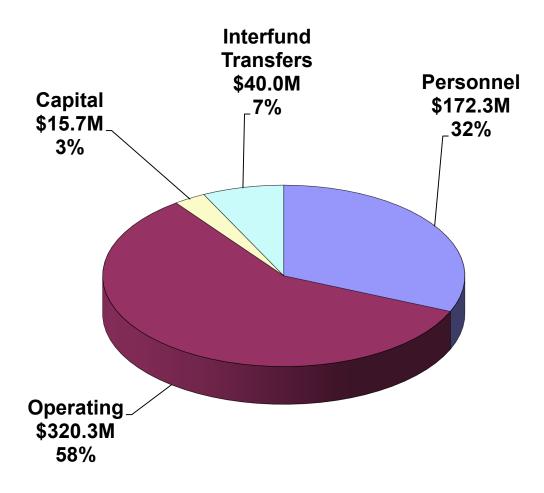

### 2021 Proposed Budget Expenditures by Type

|                                 |    |             | Operating         |    |            |    | Interfund  |    |             |
|---------------------------------|----|-------------|-------------------|----|------------|----|------------|----|-------------|
|                                 |    | Personnel   | Expenses          |    | Capital    |    | Transfers  |    | Totals      |
| General Fund                    | \$ | 108,952,049 | \$<br>84,279,322  | \$ | 10,981,040 | \$ | 29,326,693 | \$ | 233,539,104 |
| Special Revenue Funds           |    |             |                   |    |            |    |            |    |             |
| Aging                           |    | 2,822,562   | 5,400,593         |    | 0          |    | 779,108    |    | 9,002,263   |
| Children & Youth Serv           |    | 12,706,334  | 32,251,733        |    | 0          |    | 2,472,243  |    | 47,430,310  |
| Community Development           |    | 0           | 4,317,702         |    | 0          |    | 0          |    | 4,317,702   |
| Council on Chemical Abuse       |    | 0           | 6,443,427         |    | 0          |    | 4,423      |    | 6,447,850   |
| Domestic Relations              |    | 6,359,355   | 250,712           |    | 0          |    | 1,050,687  |    | 7,660,754   |
| Emergency 911 Systems           |    | 6,848,434   | 7,686,267         |    | 56,170     |    | 636,719    |    | 15,227,590  |
| Health Choices                  |    | 426,993     | 130,903,000       |    | 0          |    | 135,301    |    | 131,465,294 |
| Human Services                  |    | 27,520      | 853,931           |    | 0          |    | 11,136     |    | 892,587     |
| Job Training                    |    | 590,244     | 5,224,326         |    | 0          |    | 154,560    |    | 5,969,130   |
| Liquid Fuels                    |    | 212,026     | 556,374           |    | 3,175,158  |    | 101,504    |    | 4,045,062   |
| MH/DD                           |    | 514,473     | 17,409,917        |    | 0          |    | 171,891    |    | 18,096,281  |
| Special Legislation             | -  | 0           | <br>2,647,470     | _  | 0          | _  | 1,858,177  | -  | 4,505,647   |
| Total Special Revenue Funds     | \$ | 30,507,941  | \$<br>213,945,452 | \$ | 3,231,328  | \$ | 7,375,749  | \$ | 255,060,470 |
| Enterprise Funds                |    |             |                   |    |            |    |            |    |             |
| Berks County Residential Center |    | 5,495,421   | 1,576,556         |    | 287,212    |    | 1,752,328  |    | 9,111,517   |
| Berks Heim                      | -  | 27,368,769  | <br>20,460,576    | _  | 1,251,874  | _  | 1,497,093  | -  | 50,578,312  |
| Total Enterprise Funds          | \$ | 32,864,190  | \$<br>22,037,132  | \$ | 1,539,086  | \$ | 3,249,421  | \$ | 59,689,829  |
| Capital Projects Fund           |    |             |                   |    |            |    |            |    |             |
| Capital Projects Fund           |    | 0           | 0                 |    | 0          |    | 0          |    | 0           |
| Total Capital Projects Fund     | \$ | 0           | \$<br>0           | \$ | 0          | \$ | 0          | \$ | 0           |
| Total 2021 Expenditures         | \$ | 172,324,180 | \$<br>320,261,906 | \$ | 15,751,454 | \$ | 39,951,863 | \$ | 548,289,403 |

Notes:

Personnel represents wages, fringe, FICA, and workers compensation.

Interfund Transfers represent indirect cost allocations and operating transfers.