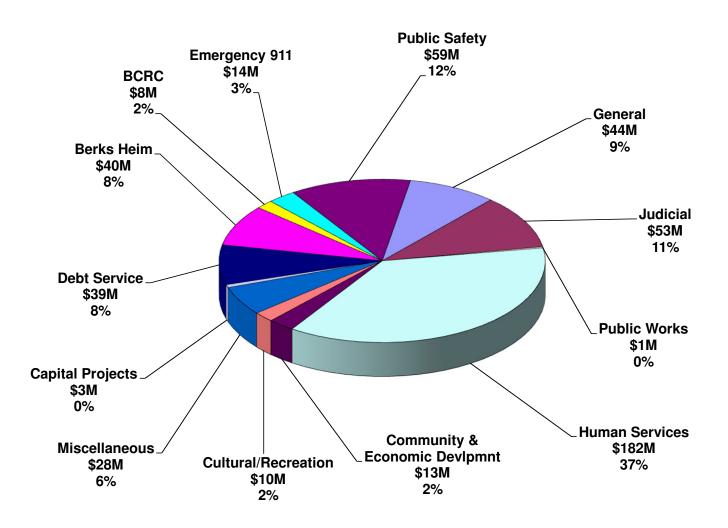

# 2016 Adopted Budget Expenditures by Function

|                               | 2016 Bu | dget              | 2          | 015 Budget              | <br>2014                |          | 2016 vs                |
|-------------------------------|---------|-------------------|------------|-------------------------|-------------------------|----------|------------------------|
|                               | Adopt   | ed                |            | Adopted                 | Actual                  |          | 2015 Budget            |
| General Government            |         |                   |            |                         |                         |          |                        |
| Archives                      | \$      | 274,608           | \$         | 246,114                 | \$<br>358,936           | \$       | 28,494                 |
| Budget                        | 1,2     | 227,307           |            | 1,238,123               | 1,154,121               |          | (10,816                |
| Commissioners                 | 2,0     | 005,945           |            | 1,988,101               | 2,034,579               |          | 17,844                 |
| Controller                    | 2,3     | 155,336           |            | 2,178,487               | 2,174,577               |          | (23,151                |
| Election Services             | 1,8     | 339,648           |            | 1,819,068               | 1,724,105               |          | 20,580                 |
| Facilities                    | 13,4    | 467,312           |            | 10,793,001              | 10,743,262              |          | 2,674,311              |
| Fleet Management              |         | 4,313             |            | 5,313                   | 4,279                   |          | (1,000                 |
| Human Resources               | 3,2     | 209,973           |            | 3,129,277               | 3,092,599               |          | 80,696                 |
| Information Systems           | 8,9     | 915,310           |            | 7,552,777               | 5,860,086               |          | 1,362,533              |
| Mailroom/Printing             | 4       | 497,473           |            | 429,426                 | 477,334                 |          | 68,047                 |
| Purchasing                    | 5       | 704,650           |            | 610,723                 | 616,309                 |          | 93,927                 |
| Real Estate                   | 3,2     | 718,268           |            | 2,791,087               | 2,687,235               |          | 927,181                |
| Recorder of Deeds             | 1,2     | 152,279           |            | 1,110,572               | 1,304,730               |          | 41,707                 |
| Solicitor                     | 1,3     | 308,716           |            | 1,235,328               | 1,686,641               |          | 73,388                 |
| Tax Claim                     | 9       | 924,588           |            | 934,512                 | 841,974                 |          | (9,924                 |
| Tax Collectors                | 4       | 450,985           |            | 433,897                 | 512,596                 |          | 17,088                 |
| Telecommunications            | 2       | 254,033           |            | 276,512                 | 233,429                 |          | (22,479                |
| Treasurer                     | 8       | 816,384           |            | 907,632                 | 898,361                 |          | (91,248                |
| Veterans Affairs              | (       | 636,017           |            | 652,003                 | 614,792                 |          | (15,986                |
| Total General Government      | \$ 43,5 | 63,145            | \$         | 38,331,953              | \$<br>37,019,945        | \$       | 5,231,192              |
| Judicial                      |         |                   |            |                         |                         |          |                        |
| Clerk of Courts               | 2,4     | 459,776           |            | 2,450,598               | 2,331,926               |          | 9,178                  |
| Community Bail Program (BCPS) | 6       | 31,539            |            | 554,194                 | 570,572                 |          | 77,345                 |
| Coroner                       | 1,4     | 51,605            |            | 1,377,561               | 1,549,977               |          | 74,044                 |
| Court Reporters               | 2,3     | 40,010            |            | 2,201,163               | 2,206,626               |          | 138,847                |
| Courts                        | 8,6     | 59,971            |            | 8,609,183               | 8,481,523               |          | 50,788                 |
| District Attorney             | 10,7    | 67,034            |            | 10,284,493              | 9,934,981               |          | 482,541                |
| District Justices             | 9,6     | 29,673            |            | 10,353,450              | 9,825,219               |          | (723,777               |
| Law Library                   |         | 99,732            |            | 612,174                 | 596,948                 |          | (12,442                |
| Prothonotary                  | 2,4     | 33,780            |            | 2,767,574               | 2,766,587               |          | (333,794               |
| Public Defender               |         | 89,082            |            | 3,251,203               | 2,977,561               |          | 137,879                |
| Register of Wills             |         | 31,610            |            | 1,002,724               | 1,044,598               |          | 28,886                 |
| Sheriff                       |         | 28,620            |            | 9,008,523               | 8,648,383               |          | 220,097                |
| Total Judicial                |         | 22,432            | \$         | 52,472,840              | \$<br>50,934,901        | \$       | 149,592                |
| Public Safety                 |         | _                 |            |                         |                         | _        |                        |
| Adult Probation               | 71      | 93,096            |            | 7,086,250               | 6,951,910               |          | 106,846                |
| Community Corrections         |         | 58,455            |            | 2,075,211               | 2,069,929               |          | (116,756               |
| County Fire Training          |         | 01,240            |            | 669,836                 | 2,069,929<br>356,544    |          | (116,756)<br>(268,596) |
|                               |         |                   |            |                         |                         |          | 252,238                |
| Emergency Management          |         | 16,858<br>19,617  |            | 1,164,620<br>34 235 415 | 1,566,509<br>34,790,317 |          |                        |
| Jail System                   |         | 19,617<br>20 55 ( |            | 34,235,415              | 34,790,317              |          | (1,015,798             |
| Juvenile Probation            |         | 39,556            |            | 14,849,500              | 14,632,591              |          | (109,944               |
| RIP Offenders Grant           |         | 22,258            | ф. <u></u> | 341,364                 | <br>177,443             | <u> </u> | (19,106                |
| Total Public Safety           | \$ 59,2 | 51,080            | \$         | 60,422,196              | \$<br>60,545,243        | \$       | (1,171,116             |

#### Schedule of 2016 Adopted, 2015 Adopted and 2014 Actual Expenditures By Function

|                                  | 2016 Budget    | 2015 Budget    | 2014           | 2016 vs       |
|----------------------------------|----------------|----------------|----------------|---------------|
|                                  | Adopted        | Adopted        | Actual         | 2015 Budget   |
| Human Services                   |                |                |                |               |
| Aging                            | 8,526,872      | 9,048,500      | 8,863,861      | (521,628      |
| Child Care Info Svcs             | 0              | 0              | 0              | 0             |
| Children & Youth Serv            | 45,309,208     | 43,303,647     | 39,547,966     | 2,005,561     |
| <b>Council on Chemical Abuse</b> | 5,939,720      | 5,940,316      | 6,071,431      | (596          |
| Domestic Relations               | 6,537,450      | 6,631,735      | 6,176,429      | (94,285       |
| Health Choices                   | 91,615,000     | 81,070,000     | 83,627,704     | 10,545,000    |
| Human Services                   | 2,766,772      | 2,648,058      | 2,633,431      | 118,714       |
| Job Training                     | 4,931,980      | 5,444,845      | 5,247,595      | (512,865      |
| MH/DD                            | 16,431,665     | 16,667,632     | 16,053,340     | (235,967      |
| Total Human Services             | \$ 182,058,667 | \$ 170,754,733 | \$ 168,221,757 | \$ 11,303,934 |
| Public Works                     |                |                |                |               |
| Solid Waste/Recycling            | 1,125,576      | 1,191,356      | 1,196,445      | (65,780       |
| Total Public Works               | \$ 1,125,576   | \$ 1,191,356   | \$ 1,196,445   | \$ (65,780    |
| Community & Economic Devlpmnt.   |                |                |                |               |
| Ag & Land Preservation           | 1,365,023      | 1,415,055      | 1,980,084      | (50,032       |
| Agricultural Extension           | 541,924        | 538,873        | 528,385        | 3,051         |
| BARTA                            | 0              | 0              | 472,052        | 3,031         |
| (2) Community Development        | 4,100,736      | 3,053,340      | 2,752,351      | 1,047,396     |
| (1) GREP                         | 4,100,738      | 500,000        | 700,000        | 1,047,396     |
| Industrial Development Authority | 0              | 0              | 10             | 0             |
| Planning                         | 1,655,056      | 1,620,550      | 1,595,257      | 34,506        |
| RACC                             | 3,100,000      | 3,100,000      | 3,100,000      | 04,500        |
| (3) Miscellaneous                | 1,745,946      | 1,745,946      | 1,745,946      | 0             |
|                                  | \$ 13,008,685  |                | \$ 12,874,085  | \$ 1,034,921  |
| Total Community & Economic Devl  | \$ 13,008,685  | \$ 11,973,764  | \$ 12,874,085  | \$ 1,034,921  |
| Cultural/Recreation              |                |                |                |               |
| County Library Systems           | 4,659,764      | 4,703,674      | 4,591,637      | (43,910       |
| Parks System                     | 5,286,441      | 5,608,465      | 2,779,334      | (322,024      |
| Miscellaneous                    | 0              | 0              | 0              | 0             |
| Total Cultural/Recreation        | \$ 9,946,205   | \$ 10,312,139  | \$ 7,370,971   | \$ (365,934)  |
| Miscellaneous                    |                |                |                |               |
| Contingency General              | 1,458,119      | 3,500,000      | (29,555)       | (2,041,881    |
| County Farm                      | 0              | 0              | 0              | 0             |
| Insurance                        | 2,292,571      | 2,020,816      | 696,060        | 271,755       |
| Liquid Fuels                     | 19,215,559     | 13,745,509     | 5,507,483      | 5,470,050     |
| Security                         | 1,408,868      | 1,396,920      | 1,347,092      | 11,948        |
| Special Legislation              | 3,915,710      | 3,635,589      | 4,075,150      | 280,121       |
| Misc Muni. End User Radio Grant  | 0              | 0              | 1,284,983      | 200,121       |
| Total Miscellaneous              | \$ 28,290,827  | \$ 24,298,834  | \$ 12,881,213  | \$ 3,991,993  |

### Schedule of 2016 Adopted, 2015 Adopted and 2014 Actual Expenditures By Function

|                                       | 2016 Budget<br>Adopted | 2015 Budget<br>Adopted | 2014<br>Actual | 2016 vs<br>2015 Budget |  |  |
|---------------------------------------|------------------------|------------------------|----------------|------------------------|--|--|
| Debt Service                          |                        |                        |                |                        |  |  |
| Debt Service                          | 38,895,221             | 24,462,695             | 25,409,835     | 14,432,526             |  |  |
| Total Debt Service                    | \$ 38,895,221          | \$ 24,462,695          | \$ 25,409,835  | \$ 14,432,526          |  |  |
| Berks County Residential Center       |                        |                        |                |                        |  |  |
| Berks County Residential Center       | 8,422,504              | 10,387,820             | 6,756,251      | (1,965,316)            |  |  |
| Total Berks County Residential Center | \$ 8,422,504           | \$ 10,387,820          | \$ 6,756,251   | \$ (1,965,316)         |  |  |
| Berks Heim                            |                        |                        |                |                        |  |  |
| Berks Heim                            | 40,269,108             | 39,212,256             | 37,753,559     | 1,056,852              |  |  |
| Total Berks Heim                      | \$ 40,269,108          | \$ 39,212,256          | \$ 37,753,559  | \$ 1,056,852           |  |  |
| Emergency 911 System                  |                        |                        |                |                        |  |  |
| Emergency 911 Systems                 | 13,836,228             | 13,468,302             | 12,793,479     | 367,926                |  |  |
| Total Emergency 911 System            | \$ 13,836,228          | \$ 13,468,302          | \$ 12,793,479  | \$ 367,926             |  |  |
| Capital Projects Fund                 |                        |                        |                |                        |  |  |
| Capital Projects Fund                 | 2,923,734              | 4,459,238              | 36,310,999     | (1,535,504)            |  |  |
| Total Capital Projects                | \$ 2,923,734           | \$ 4,459,238           | \$ 36,310,999  | \$ (1,535,504)         |  |  |
| Total Expenses By Department          |                        |                        |                |                        |  |  |
| By Function                           | \$ 494,213,412         | \$ 461,748,126         | \$ 470,068,683 | \$ 32,465,286          |  |  |