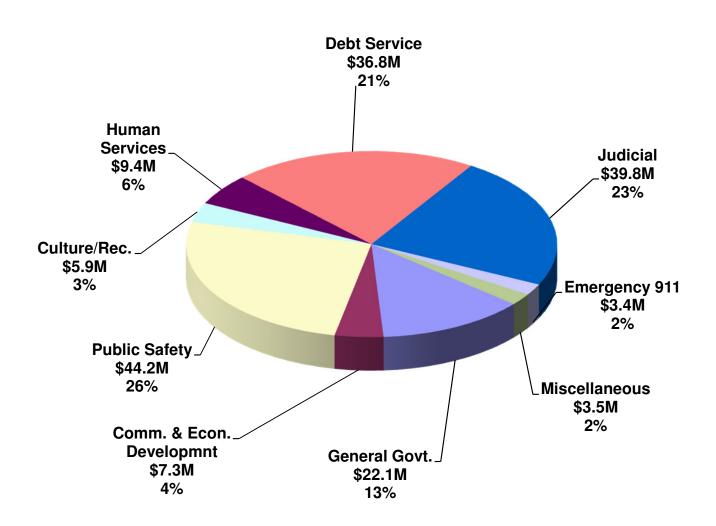

### 2016 Adopted Budget Consumption of Taxes and Fund Balance By Function

#### Schedule of 2016 Adopted Budget Consumption of Taxes and Fund Balance By Function

| Function                          | Total<br><u>Revenues</u> | Total<br><u>Expenditures</u> | Special<br>Revenue/Enterprise/<br>Capital Project Fund<br><u>Balance Used</u> | General Fund<br>Reserve/Taxes<br>used per<br><u>Department</u> | Taxes<br><u>Budgeted</u> |
|-----------------------------------|--------------------------|------------------------------|-------------------------------------------------------------------------------|----------------------------------------------------------------|--------------------------|
| General Government                | <u>Amt.</u>              | <u>Amt.</u>                  | <u>Amt.</u>                                                                   | <u>Amt.</u>                                                    | <u>Amt.</u>              |
| Archives                          | 270,482                  | 274,608                      | 0                                                                             | (4,126)                                                        |                          |
| Budget                            | 1,141,686                | 1,227,307                    | 0                                                                             | (85,621)                                                       |                          |
| Commissioners                     | 544,841                  | 2,005,945                    | 0                                                                             | (1,461,104)                                                    |                          |
| Controller                        | 1,976,791                | 2,155,336                    | 0                                                                             | (178,545)                                                      |                          |
| Election Services<br>Facilities   | 2,000                    | 1,839,648                    | 0                                                                             | (1,837,648)                                                    |                          |
| Fleet Management                  | 3,242,860<br>0           | 13,467,312<br>4,313          | 0<br>0                                                                        | (10,224,452)<br>(4,313)                                        |                          |
| Human Resources                   | 2,542,754                | 3,209,973                    | 0                                                                             | (667,219)                                                      |                          |
| Information Systems               | 6,179,576                | 8,915,310                    | 0                                                                             | (2,735,734)                                                    |                          |
| Mailroom/Printing                 | 379,697                  | 497,473                      | 0                                                                             | (117,776)                                                      |                          |
| Non-Departmental                  | _                        | _                            | -                                                                             | _                                                              |                          |
| Purchasing                        | 625,175                  | 704,650                      | 0                                                                             | (79,475)                                                       |                          |
| Real Estate                       | 42,500                   | 3,718,268                    | 0                                                                             | (3,675,768)                                                    |                          |
| Recorder of Deeds                 | _                        | -                            | -                                                                             | -                                                              |                          |
| Solicitor                         | _                        | _                            | _                                                                             | _                                                              |                          |
| Tax Claim                         | _                        | _                            | _                                                                             | _                                                              | 4,478,688                |
| Tax Collectors                    | 50,500                   | 450,985                      | 0                                                                             | (400,485)                                                      | 1,1,0,000                |
| Telecommunications                | 218,242                  | 254,033                      | 0                                                                             | (35,791)                                                       |                          |
| Treasurer                         |                          | _                            | -                                                                             | -                                                              | 131,699,785              |
| Veterans Affairs                  | 500                      | 636,017                      | 0                                                                             | (635,517)                                                      | 101,000,000              |
| Total General Government Function | 17,217,604               | 39,361,178                   | 0                                                                             | (22,143,574)                                                   | 136,178,473              |
| Judicial                          |                          |                              |                                                                               |                                                                |                          |
| Clerk of Courts                   | 1,448,282                | 2,459,776                    | 0                                                                             | (1,011,494)                                                    |                          |
| Community Bail Program (BCPS)     | 70,600                   | 631,539                      | 0                                                                             | (560,939)                                                      |                          |
| Coroner                           | 52,000                   | 1,451,605                    | 0                                                                             | (1,399,605)                                                    |                          |
| Court Reporters                   | 02,000                   | 2,340,010                    | 0                                                                             | (2,340,010)                                                    |                          |
| Courts                            | 1,712,337                | 8,659,971                    | 0                                                                             | (6,947,634)                                                    |                          |
| District Attorney                 | 817,429                  | 10,767,034                   | 0                                                                             | (9,949,605)                                                    |                          |
| District Justices                 | 3,412,255                | 9,629,673                    | 0                                                                             | (6,217,418)                                                    |                          |
| Law Library                       | 9,000                    | 599,732                      | 0                                                                             | (590,732)                                                      |                          |
| Prothonotary                      | 2,162,856                | 2,433,780                    | 0                                                                             | (270,924)                                                      |                          |
| Public Defender                   | 26,000                   | 3,389,082                    | 0                                                                             | (3,363,082)                                                    |                          |
| Register of Wills                 | - 20,000                 | -                            | _                                                                             | (3,303,002)                                                    |                          |
| Sheriff                           | 2,108,896                | 9,228,620                    | 0                                                                             | (7,119,724)                                                    |                          |
| Total Judicial Function           | 11,819,655               | 51,590,822                   | 0                                                                             | (39,771,167)                                                   |                          |
| Public Safety                     |                          |                              |                                                                               |                                                                |                          |
| Adult Probation                   | 2,720,172                | 7,193,096                    | 0                                                                             | (4,472,924)                                                    |                          |
| Community Corrections             | 104,208                  | 1,958,455                    | 0                                                                             | (1,854,247)                                                    |                          |
| County Fire Training              | 45,000                   | 401,240                      | 0                                                                             | (356,240)                                                      |                          |
| Emergency Management              | 510,571                  | 1,416,858                    | 0                                                                             | (906,287)                                                      |                          |
| Jail System                       | 4,523,828                | 33,219,617                   | 0                                                                             | (28,695,789)                                                   |                          |
| Juvenile Probation                | 6,809,752                | 14,739,556                   | 0                                                                             | (7,929,804)                                                    |                          |
| RIP Offenders Grant               | 322,258                  | 322,258                      | 0                                                                             | 0                                                              |                          |
| Total Public Safety Function      | 15,035,789               | 59,251,080                   | 0                                                                             | (44,215,291)                                                   |                          |
| Human Services                    |                          |                              |                                                                               |                                                                |                          |
| Aging                             | -                        | _                            | -                                                                             | -                                                              |                          |
| Children & Youth Serv             | 38,417,991               | 45,309,208                   | 0                                                                             | (6,891,217)                                                    |                          |
| Council on Chemical Abuse         | 5,939,294                | 5,939,720                    | 0                                                                             | (426)                                                          |                          |
| Domestic Relations                | 4,774,300                | 6,537,450                    | 0                                                                             | (1,763,150)                                                    |                          |
| Health Choices                    |                          | -                            | _                                                                             |                                                                |                          |
|                                   |                          |                              |                                                                               |                                                                |                          |

#### Schedule of 2016 Adopted Budget Consumption of Taxes and Fund Balance By Function

County of Berks, Pennsylvania 2016 Adopted Annual Budget

| Function                                     | Total<br><u>Revenues</u> | Total<br><u>Expenditures</u> | Special<br>Revenue/Enterprise/<br>Capital Project Fund<br><u>Balance Used</u> | General Fund<br>Reserve/Taxes<br>used per<br>Department | Taxes<br><u>Budgeted</u> |
|----------------------------------------------|--------------------------|------------------------------|-------------------------------------------------------------------------------|---------------------------------------------------------|--------------------------|
| <sup>1</sup> Job Training                    | _                        | _                            | _                                                                             | _                                                       |                          |
| MH/DD                                        | 15,729,198               | 16,431,665                   | 0                                                                             | (702,467)                                               |                          |
| Total Human Services Function                | 64,860,783               | 74,218,043                   | 0                                                                             | (9,357,260)                                             |                          |
| Public Works                                 |                          |                              |                                                                               |                                                         |                          |
| Solid Waste/Recycling                        | -                        | -                            | -                                                                             | -                                                       |                          |
| Total Public Works Function                  | 0                        | 0                            | 0                                                                             | 0                                                       | C                        |
| Community & Economic Devlpmnt                |                          |                              |                                                                               |                                                         |                          |
| Ag & Land Preservation                       | 1,000,200                | 1,365,023                    | 0                                                                             | (364,823)                                               |                          |
| Agricultural Extension                       | 0                        | 541,924                      | 0                                                                             | (541,924)                                               |                          |
| BARTA                                        | 0                        | 0                            | 0                                                                             | 0                                                       |                          |
| Community Development                        | -                        | -                            | -                                                                             | -                                                       |                          |
| GREP                                         | 0                        | 500,000                      | 0                                                                             | (500,000)                                               |                          |
| Industrial Development Authority<br>Planning | - 624,689                | -<br>1,655,056               | - 0                                                                           | - (1 020 267)                                           |                          |
| RACC                                         | 624,689<br>0             | 3,100,000                    | 0                                                                             | (1,030,367)<br>(3,100,000)                              |                          |
| Miscellaneous                                | 0                        | 1,745,946                    | 0                                                                             | (3,100,000)<br>(1,745,946)                              |                          |
| Total Commun & Econom Dvlpmnt Function       | 1,624,889                | 8,907,949                    | 0                                                                             | (7,283,060)                                             |                          |
| <u>Cultural/Recreation</u>                   |                          |                              |                                                                               |                                                         |                          |
| County Library Systems                       | 1,341,997                | 4,659,764                    | 0                                                                             | (3,317,767)                                             |                          |
| Parks System                                 | 2,706,337                | 5,286,441                    | 0                                                                             | (2,580,104)                                             |                          |
| Total Cultural/Recreation Function           | 4,048,334                | 9,946,205                    | 0                                                                             | (5,897,871)                                             |                          |
| <u>Miscellaneous</u>                         |                          |                              |                                                                               |                                                         |                          |
| Contingency General                          | 0                        | 1,458,119                    | 0                                                                             | (1,458,119)                                             |                          |
| County Farm                                  | -                        | -                            | -                                                                             | -                                                       |                          |
| Insurance                                    | 1,593,065                | 2,292,571                    | 0                                                                             | (699,506)                                               |                          |
| Liquid Fuels                                 | 18,277,493               | 19,215,559                   | (938,066)                                                                     | 0                                                       |                          |
| Security                                     | 1,017,733                | 1,408,868                    | 0                                                                             | (391,135)                                               |                          |
| Special Legislation                          | -                        | -                            | -                                                                             | -                                                       |                          |
| Misc Muni. End User Radio Grant              | 0                        | 0                            | 0                                                                             | 0                                                       |                          |
| Total Miscellaneous Function                 | 20,888,291               | 24,375,117                   | (938,066)                                                                     | (2,548,760)                                             |                          |
| Debt Service                                 |                          |                              |                                                                               |                                                         |                          |
| Debt Service                                 | 2,098,125                | 38,895,221                   | 0                                                                             | (36,797,096)                                            |                          |
| Total Debt Service Function                  | 2,098,125                | 38,895,221                   | 0                                                                             | (36,797,096)                                            | 0                        |
| Berks County Residential Center              |                          |                              |                                                                               |                                                         |                          |
| Berks County Residential Center              | -                        | -                            | -                                                                             | -                                                       |                          |
| Total Berks County Residential Center        | 0                        | 0                            | 0                                                                             | 0                                                       | 0                        |
| Berks Heim                                   |                          |                              |                                                                               |                                                         |                          |
| Berks Heim                                   | -                        | -                            | -                                                                             | -                                                       |                          |
| Total Berks Heim Function                    | 0                        | 0                            | 0                                                                             | 0                                                       | C                        |
| Emergency 911 System                         |                          |                              |                                                                               | /··                                                     |                          |
| Emergency 911 Systems                        | 10,461,675               | 13,836,228                   | (990,000)                                                                     | (2,384,553)                                             | -                        |
| Total Emergency 911 Function                 | 10,461,675               | 13,836,228                   | (990,000)                                                                     | (2,384,553)                                             | 0                        |
| Tatal Functions on (and Carriel Device).     |                          | 220 201 042                  | (1.000.077)                                                                   | (170.009.(00)                                           | 10/ 100 400              |
| Total Functions w/out Capital Projects       | 148,055,145              | 320,381,843                  | (1,928,066)                                                                   | (170,398,632)                                           | 136,178,473              |