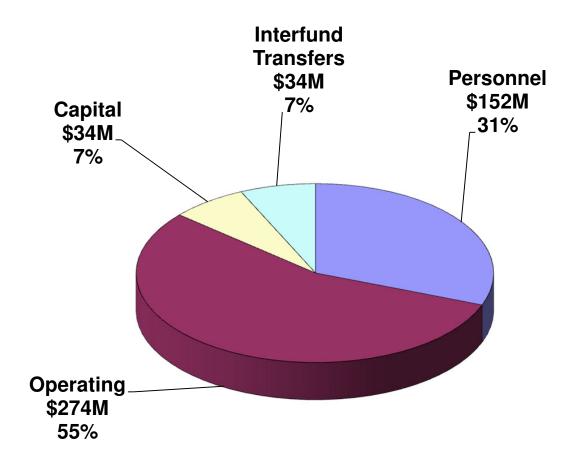

## 2016 Adopted Budget Expenditures by Type

|                                 | [  |             |    | Operating   |    |            |    | Interfund  |    |             |
|---------------------------------|----|-------------|----|-------------|----|------------|----|------------|----|-------------|
|                                 |    | Personnel   |    | Expenses    |    | Capital    |    | Transfers  |    | Totals      |
| General Fund                    | \$ | 92,110,800  | \$ | 90,694,608  | \$ | 12,294,303 | \$ | 24,371,455 | \$ | 219,471,166 |
| Special Revenue Funds           |    |             |    |             |    |            |    |            |    |             |
| Aging                           |    | 2,130,029   |    | 5,135,411   |    | 0          |    | 1,261,432  |    | 8,526,872   |
| Child Care Info Svcs            |    | 0           |    | 0           |    | 0          |    | 0          |    | 0           |
| Children & Youth Serv           |    | 10,868,618  |    | 32,214,918  |    | 0          |    | 2,225,672  |    | 45,309,208  |
| Community Development           |    | 0           |    | 4,100,736   |    | 0          |    | 0          |    | 4,100,736   |
| Council on Chemical Abuse       |    | 0           |    | 5,939,294   |    | 0          |    | 426        |    | 5,939,720   |
| Domestic Relations              |    | 5,520,451   |    | 254,883     |    | 27,000     |    | 735,116    |    | 6,537,450   |
| Emergency 911 Systems           |    | 6,342,000   |    | 6,348,030   |    | 805,000    |    | 341,198    |    | 13,836,228  |
| Health Choices                  |    | 361,165     |    | 91,179,804  |    | 0          |    | 74,031     |    | 91,615,000  |
| Human Services                  |    | 21,090      |    | 2,738,261   |    | 0          |    | 7,421      |    | 2,766,772   |
| Job Training                    |    | 1,193,526   |    | 3,560,850   |    | 8,032      |    | 169,572    |    | 4,931,980   |
| Liquid Fuels                    |    | 190,359     |    | 1,045,104   |    | 17,868,451 |    | 111,645    |    | 19,215,559  |
| MH/DD                           |    | 449,330     |    | 15,879,462  |    | 0          |    | 102,873    |    | 16,431,665  |
| Special Legislation             | -  | 0           | -  | 2,386,318   | _  | 0          | _  | 1,529,392  | -  | 3,915,710   |
| Total Special Revenue Funds     | \$ | 27,076,568  | \$ | 170,783,071 | \$ | 18,708,483 | \$ | 6,558,778  | \$ | 223,126,900 |
| Enterprise Funds                |    |             |    |             |    |            |    |            |    |             |
| Berks County Residential Center |    | 5,331,377   |    | 1,700,899   |    | 0          |    | 1,390,228  |    | 8,422,504   |
| Berks Heim                      | -  | 27,734,027  | _  | 10,972,200  | _  | 180,300    | _  | 1,382,581  | _  | 40,269,108  |
| Total Enterprise Funds          | \$ | 33,065,404  | \$ | 12,673,099  | \$ | 180,300    | \$ | 2,772,809  | \$ | 48,691,612  |
| Capital Projects Fund           |    |             |    |             |    |            |    |            |    |             |
| Capital Projects Fund           | -  | 0           | _  | 0           | _  | 2,923,734  | _  | 0          | _  | 2,923,734   |
| Total Capital Projects Fund     | \$ | 0           | \$ | 0           | \$ | 2,923,734  | \$ | 0          | \$ | 2,923,734   |
| Total 2016 Expenditures         | \$ | 152,252,772 | \$ | 274,150,778 | \$ | 34,106,820 | \$ | 33,703,042 | \$ | 494,213,412 |

#### Notes:

Personnel represents wages, fringe, FICA, and workers compensation.

Interfund Transfers represent indirect cost allocations and operating transfers.