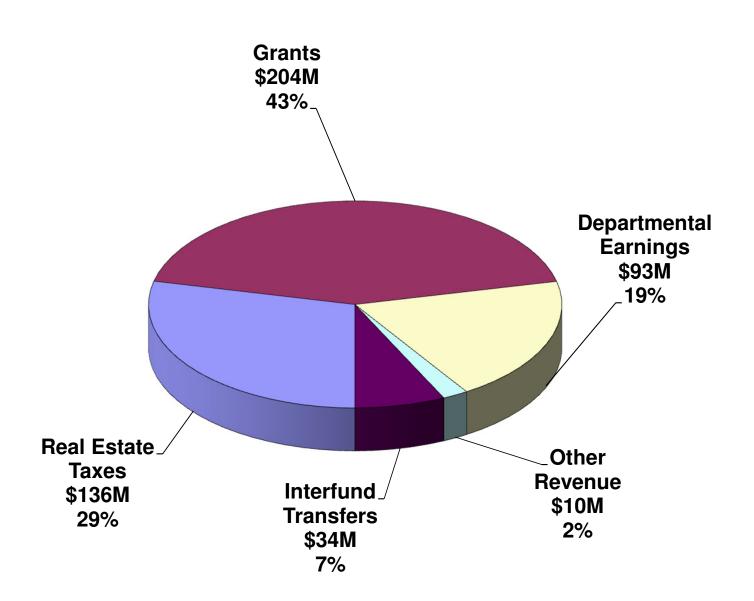

# 2016 Adopted Budget Revenue by Source

#### Schedule of 2016 Adopted Budget Revenue Sources By Fund

|                                        | Real Estate       |    |             |     | Dept'l     |     | Other     |     | Interfund  |    |             |
|----------------------------------------|-------------------|----|-------------|-----|------------|-----|-----------|-----|------------|----|-------------|
|                                        | Taxes             |    | Grants      |     | Earnings   |     | Revenue   |     | Transfers  |    | Totals      |
| General Fund                           | \$<br>136,178,473 | \$ | 13,338,046  | \$  | 27,954,884 | \$  | 5,996,492 | \$  | 31,469,291 | \$ | 214,937,186 |
| Special Revenue Fund                   |                   |    |             |     |            |     |           |     |            |    |             |
| Aging                                  | 0                 |    | 7,761,500   |     | 252,044    |     | 5,523     |     | 507,805    |    | 8,526,872   |
| Children & Youth Serv                  | 0                 |    | 37,545,347  |     | 4,200      |     | 868,444   |     | 0          |    | 38,417,991  |
| Community Development                  | 0                 |    | 3,587,051   |     | 513,685    |     | 0         |     | 0          |    | 4,100,736   |
| Council on Chemical Abuse              | 0                 |    | 4,213,348   |     | 0          |     | 0         |     | 1,725,946  |    | 5,939,294   |
| Domestic Relations                     | 0                 |    | 4,414,300   |     | 360,000    |     | 0         |     | 0          |    | 4,774,300   |
| Emergency 911 Systems                  | 0                 |    | 0           |     | 9,872,182  |     | 589,493   |     | 0          |    | 10,461,675  |
| Health Choices                         | 0                 |    | 91,600,000  |     | 0          |     | 15,000    |     | 0          |    | 91,615,000  |
| Human Services                         | 0                 |    | 2,766,272   |     | 0          |     | 500       |     | 0          |    | 2,766,772   |
| Job Training                           | 0                 |    | 4,738,017   |     | 193,963    |     | 0         |     | 0          |    | 4,931,980   |
| Liquid Fuels                           | 0                 |    | 17,220,695  |     | 1,002,688  |     | 54,110    |     | 0          |    | 18,277,493  |
| MH/DD                                  | 0                 |    | 15,669,263  |     | 54,935     |     | 5,000     |     | 0          |    | 15,729,198  |
| Special Legislation                    | 0                 | -  | 848,488     | -   | 3,265,005  | _   | 2,983     | _   | 0          | -  | 4,116,476   |
| Total Special Revenue Funds            | \$<br>0           | \$ | 190,364,281 | \$  | 15,518,702 | \$  | 1,541,053 | \$  | 2,233,751  | \$ | 209,657,787 |
| Enterprise Funds                       |                   |    |             |     |            |     |           |     |            |    |             |
| <b>Berks County Residential Center</b> | 0                 |    | 0           |     | 6,671,747  |     | 1,934,860 |     | 0          |    | 8,606,607   |
| Berks Heim                             | 0                 | -  | 0           | -   | 42,619,084 | _   | 61,714    | _   | 0          | -  | 42,680,798  |
| Total Enterprise Funds                 | \$<br>0           | \$ | 0           | \$  | 49,290,831 | \$  | 1,996,574 | \$  | 0          | \$ | 51,287,405  |
| Capital Projects Fund                  |                   |    |             |     |            |     |           |     |            |    |             |
| Capital Projects Fund                  | 0                 | -  | 0           | -   | 0          | _   | 0         | _   | 0          | -  | 0           |
| Total Capital Projects Fund            | \$<br>0           | \$ | 0           | \$  | 0          | \$  | 0         | \$  | 0          | \$ | 0           |
| Total 2016 Revenues                    | \$<br>136,178,473 | \$ | 203,702,327 | \$_ | 92,764,417 | \$_ | 9,534,119 | \$_ | 33,703,042 | \$ | 475,882,378 |

Notes:

Grants represent federal and state funding sources.

Dept'l Earnings represent fees for service and program service cost reimbursements.

Other Revenue includes items such as interest income, loan proceeds, rental income and mandated client contributions (i.e. social security). Interfund Transfers represent indirect cost allocations and operating transfers.