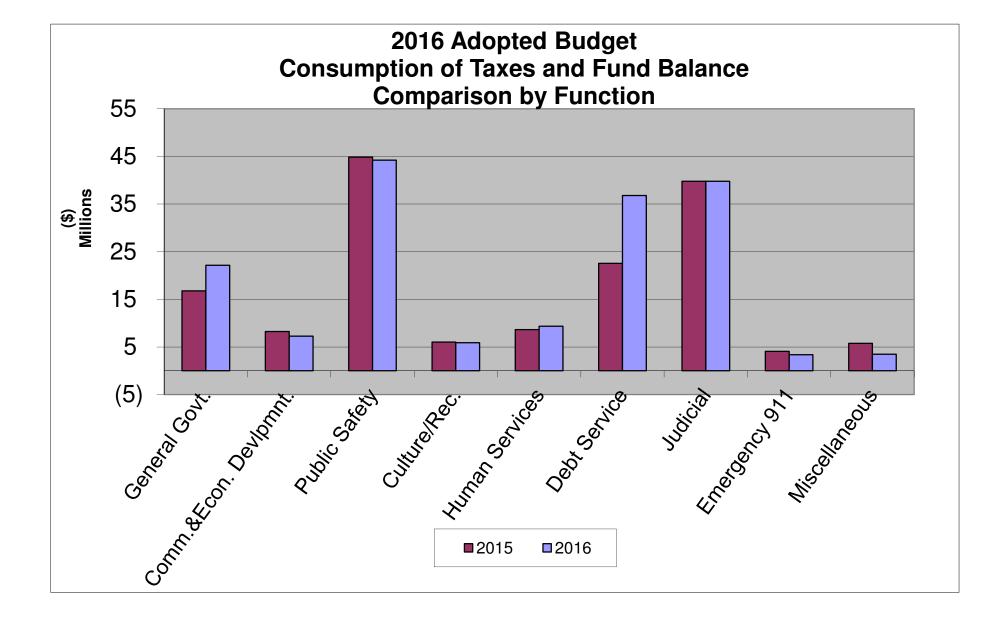

### 2016 Adopted Budget Consumption of Taxes and Fund Balance By Function

#### Schedule of 2016 Adopted Budget Consumption of Taxes and Fund Balance By Function

| Function                          | Total<br><u>Revenues</u> | Total<br><u>Expenditures</u> | Special<br>Revenue/Enterprise/<br>Capital Project Fund<br><u>Balance Used</u> | General Fund<br>Reserve/Taxes<br>used per<br><u>Department</u> | Taxes<br><u>Budgeted</u> |
|-----------------------------------|--------------------------|------------------------------|-------------------------------------------------------------------------------|----------------------------------------------------------------|--------------------------|
| General Government                | <u>Amt.</u>              | <u>Amt.</u>                  | <u>Amt.</u>                                                                   | <u>Amt.</u>                                                    | <u>Amt.</u>              |
| Archives                          | 270,482                  | 274,608                      | 0                                                                             | (4,126)                                                        |                          |
| Budget                            | 1,141,686                | 1,227,307                    | 0                                                                             | (85,621)                                                       |                          |
| Commissioners                     | 544,841                  | 2,005,945                    | 0                                                                             | (1,461,104)                                                    |                          |
| Controller                        | 1,976,791                | 2,155,336                    | 0                                                                             | (178,545)                                                      |                          |
| Election Services<br>Facilities   | 2,000                    | 1,839,648                    | 0                                                                             | (1,837,648)                                                    |                          |
| Fleet Management                  | 3,242,860<br>0           | 13,467,312<br>4,313          | 0<br>0                                                                        | (10,224,452)<br>(4,313)                                        |                          |
| Human Resources                   | 2,542,754                | 3,209,973                    | 0                                                                             | (667,219)                                                      |                          |
| Information Systems               | 6,179,576                | 8,915,310                    | 0                                                                             | (2,735,734)                                                    |                          |
| Mailroom/Printing                 | 379,697                  | 497,473                      | 0                                                                             | (117,776)                                                      |                          |
| Non-Departmental                  | _                        | _                            | -                                                                             | _                                                              |                          |
| Purchasing                        | 625,175                  | 704,650                      | 0                                                                             | (79,475)                                                       |                          |
| Real Estate                       | 42,500                   | 3,718,268                    | 0                                                                             | (3,675,768)                                                    |                          |
| Recorder of Deeds                 | _                        | -                            | -                                                                             | -                                                              |                          |
| Solicitor                         | _                        | _                            | _                                                                             | _                                                              |                          |
| Tax Claim                         | _                        | _                            | _                                                                             | _                                                              | 4,478,688                |
| Tax Collectors                    | 50,500                   | 450,985                      | 0                                                                             | (400,485)                                                      | 1,1,0,000                |
| Telecommunications                | 218,242                  | 254,033                      | 0                                                                             | (35,791)                                                       |                          |
| Treasurer                         |                          | _                            | -                                                                             | -                                                              | 131,699,785              |
| Veterans Affairs                  | 500                      | 636,017                      | 0                                                                             | (635,517)                                                      | 101,000,000              |
| Total General Government Function | 17,217,604               | 39,361,178                   | 0                                                                             | (22,143,574)                                                   | 136,178,473              |
| Judicial                          |                          |                              |                                                                               |                                                                |                          |
| Clerk of Courts                   | 1,448,282                | 2,459,776                    | 0                                                                             | (1,011,494)                                                    |                          |
| Community Bail Program (BCPS)     | 70,600                   | 631,539                      | 0                                                                             | (560,939)                                                      |                          |
| Coroner                           | 52,000                   | 1,451,605                    | 0                                                                             | (1,399,605)                                                    |                          |
| Court Reporters                   | 02,000                   | 2,340,010                    | 0                                                                             | (2,340,010)                                                    |                          |
| Courts                            | 1,712,337                | 8,659,971                    | 0                                                                             | (6,947,634)                                                    |                          |
| District Attorney                 | 817,429                  | 10,767,034                   | 0                                                                             | (9,949,605)                                                    |                          |
| District Justices                 | 3,412,255                | 9,629,673                    | 0                                                                             | (6,217,418)                                                    |                          |
| Law Library                       | 9,000                    | 599,732                      | 0                                                                             | (590,732)                                                      |                          |
| Prothonotary                      | 2,162,856                | 2,433,780                    | 0                                                                             | (270,924)                                                      |                          |
| Public Defender                   | 26,000                   | 3,389,082                    | 0                                                                             | (3,363,082)                                                    |                          |
| Register of Wills                 | - 20,000                 | -                            | _                                                                             | (3,303,002)                                                    |                          |
| Sheriff                           | 2,108,896                | 9,228,620                    | 0                                                                             | (7,119,724)                                                    |                          |
| Total Judicial Function           | 11,819,655               | 51,590,822                   | 0                                                                             | (39,771,167)                                                   |                          |
| Public Safety                     |                          |                              |                                                                               |                                                                |                          |
| Adult Probation                   | 2,720,172                | 7,193,096                    | 0                                                                             | (4,472,924)                                                    |                          |
| Community Corrections             | 104,208                  | 1,958,455                    | 0                                                                             | (1,854,247)                                                    |                          |
| County Fire Training              | 45,000                   | 401,240                      | 0                                                                             | (356,240)                                                      |                          |
| Emergency Management              | 510,571                  | 1,416,858                    | 0                                                                             | (906,287)                                                      |                          |
| Jail System                       | 4,523,828                | 33,219,617                   | 0                                                                             | (28,695,789)                                                   |                          |
| Juvenile Probation                | 6,809,752                | 14,739,556                   | 0                                                                             | (7,929,804)                                                    |                          |
| RIP Offenders Grant               | 322,258                  | 322,258                      | 0                                                                             | 0                                                              |                          |
| Total Public Safety Function      | 15,035,789               | 59,251,080                   | 0                                                                             | (44,215,291)                                                   |                          |
| Human Services                    |                          |                              |                                                                               |                                                                |                          |
| Aging                             | -                        | _                            | -                                                                             | -                                                              |                          |
| Children & Youth Serv             | 38,417,991               | 45,309,208                   | 0                                                                             | (6,891,217)                                                    |                          |
| Council on Chemical Abuse         | 5,939,294                | 5,939,720                    | 0                                                                             | (426)                                                          |                          |
| Domestic Relations                | 4,774,300                | 6,537,450                    | 0                                                                             | (1,763,150)                                                    |                          |
| Health Choices                    |                          | -                            | _                                                                             |                                                                |                          |
|                                   |                          |                              |                                                                               |                                                                |                          |

#### Schedule of 2016 Adopted Budget Consumption of Taxes and Fund Balance By Function

County of Berks, Pennsylvania 2016 Adopted Annual Budget

| Function                                     | Total<br><u>Revenues</u> | Total<br><u>Expenditures</u> | Special<br>Revenue/Enterprise/<br>Capital Project Fund<br><u>Balance Used</u> | General Fund<br>Reserve/Taxes<br>used per<br>Department | Taxes<br><u>Budgeted</u> |
|----------------------------------------------|--------------------------|------------------------------|-------------------------------------------------------------------------------|---------------------------------------------------------|--------------------------|
| <sup>1</sup> Job Training                    | _                        | _                            | _                                                                             | _                                                       |                          |
| MH/DD                                        | 15,729,198               | 16,431,665                   | 0                                                                             | (702,467)                                               |                          |
| Total Human Services Function                | 64,860,783               | 74,218,043                   | 0                                                                             | (9,357,260)                                             |                          |
| Public Works                                 |                          |                              |                                                                               |                                                         |                          |
| Solid Waste/Recycling                        | -                        | -                            | -                                                                             | -                                                       |                          |
| Total Public Works Function                  | 0                        | 0                            | 0                                                                             | 0                                                       | C                        |
| Community & Economic Devlpmnt                |                          |                              |                                                                               |                                                         |                          |
| Ag & Land Preservation                       | 1,000,200                | 1,365,023                    | 0                                                                             | (364,823)                                               |                          |
| Agricultural Extension                       | 0                        | 541,924                      | 0                                                                             | (541,924)                                               |                          |
| BARTA                                        | 0                        | 0                            | 0                                                                             | 0                                                       |                          |
| Community Development                        | -                        | -                            | -                                                                             | -                                                       |                          |
| GREP                                         | 0                        | 500,000                      | 0                                                                             | (500,000)                                               |                          |
| Industrial Development Authority<br>Planning | - 624,689                | -<br>1,655,056               | - 0                                                                           | - (1 020 267)                                           |                          |
| RACC                                         | 624,689<br>0             | 3,100,000                    | 0                                                                             | (1,030,367)<br>(3,100,000)                              |                          |
| Miscellaneous                                | 0                        | 1,745,946                    | 0                                                                             | (3,100,000)<br>(1,745,946)                              |                          |
| Total Commun & Econom Dvlpmnt Function       | 1,624,889                | 8,907,949                    | 0                                                                             | (7,283,060)                                             |                          |
| <u>Cultural/Recreation</u>                   |                          |                              |                                                                               |                                                         |                          |
| County Library Systems                       | 1,341,997                | 4,659,764                    | 0                                                                             | (3,317,767)                                             |                          |
| Parks System                                 | 2,706,337                | 5,286,441                    | 0                                                                             | (2,580,104)                                             |                          |
| Total Cultural/Recreation Function           | 4,048,334                | 9,946,205                    | 0                                                                             | (5,897,871)                                             |                          |
| <u>Miscellaneous</u>                         |                          |                              |                                                                               |                                                         |                          |
| Contingency General                          | 0                        | 1,458,119                    | 0                                                                             | (1,458,119)                                             |                          |
| County Farm                                  | -                        | -                            | -                                                                             | -                                                       |                          |
| Insurance                                    | 1,593,065                | 2,292,571                    | 0                                                                             | (699,506)                                               |                          |
| Liquid Fuels                                 | 18,277,493               | 19,215,559                   | (938,066)                                                                     | 0                                                       |                          |
| Security                                     | 1,017,733                | 1,408,868                    | 0                                                                             | (391,135)                                               |                          |
| Special Legislation                          | -                        | -                            | -                                                                             | -                                                       |                          |
| Misc Muni. End User Radio Grant              | 0                        | 0                            | 0                                                                             | 0                                                       |                          |
| Total Miscellaneous Function                 | 20,888,291               | 24,375,117                   | (938,066)                                                                     | (2,548,760)                                             |                          |
| Debt Service                                 |                          |                              |                                                                               |                                                         |                          |
| Debt Service                                 | 2,098,125                | 38,895,221                   | 0                                                                             | (36,797,096)                                            |                          |
| Total Debt Service Function                  | 2,098,125                | 38,895,221                   | 0                                                                             | (36,797,096)                                            | 0                        |
| Berks County Residential Center              |                          |                              |                                                                               |                                                         |                          |
| Berks County Residential Center              | -                        | -                            | -                                                                             | -                                                       |                          |
| Total Berks County Residential Center        | 0                        | 0                            | 0                                                                             | 0                                                       | 0                        |
| Berks Heim                                   |                          |                              |                                                                               |                                                         |                          |
| Berks Heim                                   | -                        | -                            | -                                                                             | -                                                       |                          |
| Total Berks Heim Function                    | 0                        | 0                            | 0                                                                             | 0                                                       | C                        |
| Emergency 911 System                         |                          |                              |                                                                               | /··                                                     |                          |
| Emergency 911 Systems                        | 10,461,675               | 13,836,228                   | (990,000)                                                                     | (2,384,553)                                             | -                        |
| Total Emergency 911 Function                 | 10,461,675               | 13,836,228                   | (990,000)                                                                     | (2,384,553)                                             | 0                        |
| Tatal Functions on (and Carriel Device).     |                          | 220 201 042                  | (1.000.077)                                                                   | (170.009.(00)                                           | 10/ 100 400              |
| Total Functions w/out Capital Projects       | 148,055,145              | 320,381,843                  | (1,928,066)                                                                   | (170,398,632)                                           | 136,178,473              |