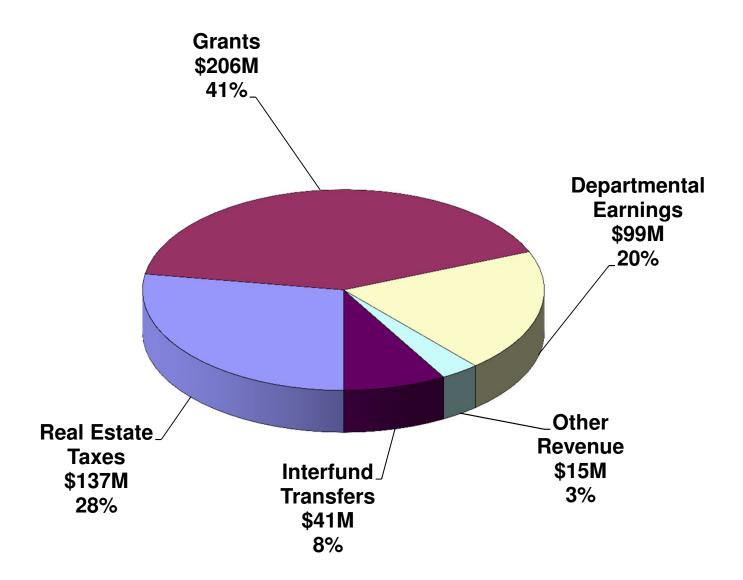

### 2017 Proposed Budget Revenue by Source

|                                 | Re    | al Estate |     |             |     | Dept'l     |     | Other      |     | Interfund  |                   |
|---------------------------------|-------|-----------|-----|-------------|-----|------------|-----|------------|-----|------------|-------------------|
|                                 |       | Taxes     |     | Grants      |     | Earnings   |     | Revenue    |     | Transfers  | Totals            |
| General Fund                    | \$ 13 | 7,204,907 |     | 11,903,128  |     | 25,339,074 |     | 11,177,799 |     | 34,071,475 | \$<br>219,696,383 |
| Special Revenue Fund            |       |           |     |             |     |            |     |            |     |            |                   |
| Aging                           |       | 0         |     | 7,874,694   |     | 226,800    |     | 3,300      |     | 558,469    | 8,663,263         |
| Children & Youth Serv           |       | 0         |     | 38,334,578  |     | 4,000      |     | 954,000    |     | 0          | 39,292,578        |
| Community Development           |       | 0         |     | 3,925,000   |     | 512,300    |     | 0          |     | 0          | 4,437,300         |
| Council on Chemical Abuse       |       | 0         |     | 4,403,845   |     | 0          |     | 0          |     | 1,725,946  | 6,129,791         |
| <b>Domestic Relations</b>       |       | 0         |     | 4,790,000   |     | 240,000    |     | 0          |     | 0          | 5,030,000         |
| Emergency 911 Systems           |       | 0         |     | 0           |     | 10,931,619 |     | 581,752    |     | 4,982,213  | 16,495,584        |
| Health Choices                  |       | 0         |     | 105,000,000 |     | 0          |     | 40,000     |     | 0          | 105,040,000       |
| Human Services                  |       | 0         |     | 3,318,617   |     | 0          |     | 500        |     | 0          | 3,319,117         |
| Job Training                    |       | 0         |     | 4,725,909   |     | 179,960    |     | 0          |     | 0          | 4,905,869         |
| Liquid Fuels                    |       | 0         |     | 4,908,288   |     | 958,000    |     | 59,606     |     | 0          | 5,925,894         |
| MH/DD                           |       | 0         |     | 15,498,814  |     | 0          |     | 5,000      |     | 0          | 15,503,814        |
| Special Legislation             |       | 0         | _   | 836,000     | _   | 3,395,540  | _   | 3,174      | _   | 0          | 4,234,714         |
| Total Special Revenue Funds     | \$    | 0         | \$  | 193,615,745 | \$  | 16,448,219 | \$  | 1,647,332  | \$  | 7,266,628  | \$<br>218,977,924 |
| Enterprise Funds                |       |           |     |             |     |            |     |            |     |            |                   |
| Berks County Residential Center |       | 0         |     | 0           |     | 6,671,747  |     | 2,491,989  |     | 0          | 9,163,736         |
| Berks Heim                      |       | 0         | _   | 0           | _   | 50,445,002 | _   | 83,782     | _   | 0          | 50,528,784        |
| Total Enterprise Funds          | \$    | 0         | \$  | 0           | \$  | 57,116,749 | \$  | 2,575,771  | \$  | 0          | \$<br>59,692,520  |
| Capital Projects Fund           |       |           |     |             |     |            |     |            |     |            |                   |
| Capital Projects Fund           |       | 0         | _   | 0           | _   | 0          | _   | 0          | _   | 0          | 0                 |
| Total Capital Projects Fund     | \$    | 0         | \$_ | 0           | \$_ | 0          | \$_ | 0          | \$_ | 0          | \$<br>0           |
| Total 2017 Revenues             | \$ 13 | 7,204,907 | \$  | 205,518,873 | \$  | 98,904,042 | \$  | 15,400,902 | \$  | 41,338,103 | \$<br>498,366,827 |

### Notes:

Grants represent federal and state funding sources.

 $Dept'l\ Earnings\ represent\ fees\ for\ service\ and\ program\ service\ cost\ reimbursements.$ 

Other Revenue includes items such as interest income, loan proceeds, rental income and mandated client contributions (i.e. social security). Interfund Transfers represent indirect cost allocations and operating transfers.