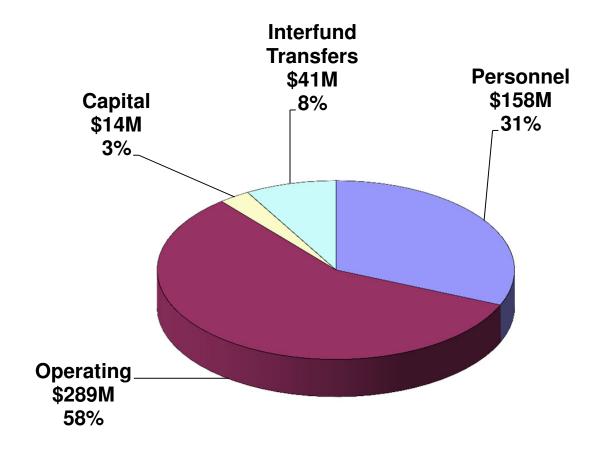

### **2017 Proposed Budget Expenditures by Type**

|                                 | Γ   |             |     | Operating   |     |            |     | Interfund  |    |             |
|---------------------------------|-----|-------------|-----|-------------|-----|------------|-----|------------|----|-------------|
|                                 |     | Personnel   |     | Expenses    |     | Capital    |     | Transfers  |    | Totals      |
| General Fund                    | \$  | 95,274,178  | \$  | 83,779,182  | \$  | 10,310,172 | \$  | 25,925,915 | \$ | 215,289,447 |
| Special Revenue Funds           |     |             |     |             |     |            |     |            |    |             |
| Aging                           |     | 2,339,996   |     | 5,110,255   |     | 0          |     | 1,213,012  |    | 8,663,263   |
| Children & Youth Serv           |     | 11,374,034  |     | 32,533,976  |     | 8,272      |     | 2,240,329  |    | 46,156,611  |
| Community Development           |     | 0           |     | 4,437,300   |     | 0          |     | 0          |    | 4,437,300   |
| Council on Chemical Abuse       |     | 0           |     | 6,129,791   |     | 0          |     | 2,416      |    | 6,132,207   |
| Domestic Relations              |     | 5,750,029   |     | 248,242     |     | 62,943     |     | 854,703    |    | 6,915,917   |
| Emergency 911 Systems           |     | 6,382,259   |     | 6,930,107   |     | 6,262      |     | 5,602,530  |    | 18,921,158  |
| Health Choices                  |     | 390,705     |     | 104,533,112 |     | 0          |     | 116,183    |    | 105,040,000 |
| Human Services                  |     | 27,880      |     | 3,276,138   |     | 0          |     | 15,099     |    | 3,319,117   |
| Job Training                    |     | 1,188,738   |     | 3,421,506   |     | 0          |     | 295,625    |    | 4,905,869   |
| Liquid Fuels                    |     | 199,037     |     | 554,554     |     | 3,609,224  |     | 100,471    |    | 4,463,286   |
| MH/DD                           |     | 465,538     |     | 15,640,077  |     | 0          |     | 146,681    |    | 16,252,296  |
| Special Legislation             | _   | 0           | _   | 2,598,952   | _   | 0          | _   | 1,601,529  | -  | 4,200,481   |
| Total Special Revenue Funds     | \$  | 28,118,216  | \$  | 185,414,010 | \$  | 3,686,701  | \$  | 12,188,578 | \$ | 229,407,505 |
| <b>Enterprise Funds</b>         |     |             |     |             |     |            |     |            |    |             |
| Berks County Residential Center |     | 5,425,182   |     | 2,078,782   |     | 0          |     | 1,465,053  |    | 8,969,017   |
| Berks Heim                      | _   | 28,716,709  | _   | 17,248,937  | _   | 140,761    | _   | 1,761,062  | -  | 47,867,469  |
| Total Enterprise Funds          | \$  | 34,141,891  | \$  | 19,327,719  | \$  | 140,761    | \$  | 3,226,115  | \$ | 56,836,486  |
| Capital Projects Fund           |     |             |     |             |     |            |     |            |    |             |
| Capital Projects Fund           |     | 0           |     | 0           |     | 0          |     | 0          |    | 0           |
| Total Capital Projects Fund     | \$_ | 0           | \$_ | 0           | \$_ | 0          | \$_ | 0          | \$ | 0           |
| <b>Total 2017 Expenditures</b>  | \$_ | 157,534,285 | \$_ | 288,520,911 | \$_ | 14,137,634 | \$_ | 41,340,608 | \$ | 501,533,438 |

### Notes:

Personnel represents wages, fringe, FICA, and workers compensation.

Interfund Transfers represent indirect cost allocations and operating transfers.