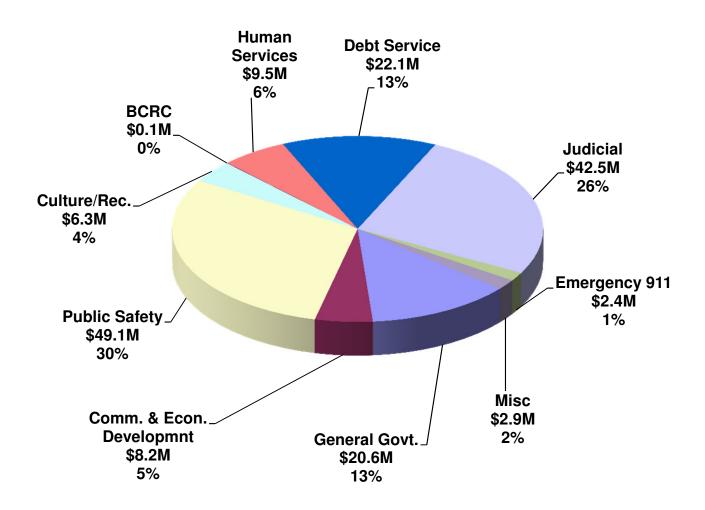

## 2017 Proposed Budget Consumption of Taxes, Net Dept. Earnings and Fund Balance By Function

| <u>Function</u>                    | Total<br><u>Revenues</u> | Total <u>Expenditures</u> | Total  Adjustments | Special<br>Revenue/Enter<br>prise/ Capital<br>Project Fund<br>Balance Used | General Fund<br>Reserve/Taxes/Net<br>Dept. Earnings<br>used per <u>Dept.</u> | Taxes<br>Budgeted |
|------------------------------------|--------------------------|---------------------------|--------------------|----------------------------------------------------------------------------|------------------------------------------------------------------------------|-------------------|
| <b>General Government</b>          | Amt.                     | Amt.                      | Amt.               | Amt.                                                                       | Amt.                                                                         | Amt.              |
| <sup>1</sup> Archives              |                          |                           |                    |                                                                            |                                                                              |                   |
| Budget                             | 1,276,627                | 1,359,634                 |                    | 0                                                                          | (83,007)                                                                     |                   |
| Commissioners                      | 603,984                  | 1,741,181                 |                    | 0                                                                          | (1,137,197)                                                                  |                   |
| Controller                         | 2,017,152                | 2,268,136                 |                    | 0                                                                          | (250,984)                                                                    |                   |
| Election Services Facilities       | 10,000<br>4,985,033      | 1,961,979                 |                    | 0                                                                          | ( , , , , ,                                                                  |                   |
| Fleet Management                   | 4,965,055                | 15,079,446<br>4,313       |                    | 0                                                                          | (10,094,413)<br>(4,313)                                                      |                   |
| Human Resources                    | 2,788,217                | 3,537,105                 |                    | 0                                                                          |                                                                              |                   |
| Information Systems                | 5,966,204                | 7,692,626                 |                    | 0                                                                          | , ,                                                                          |                   |
| ž                                  |                          |                           |                    |                                                                            | ( , , , ,                                                                    |                   |
| Mailroom/Printing                  | 431,946                  | 465,223                   |                    | 0                                                                          | (33,277)                                                                     |                   |
| Non-Departmental                   | -                        | -                         |                    | -                                                                          | -                                                                            |                   |
| Purchasing                         | 682,723                  | 783,839                   |                    | 0                                                                          |                                                                              |                   |
| Real Estate                        | 42,000                   | 3,442,597                 |                    | 0                                                                          | (3,400,597)                                                                  |                   |
| 1 Recorder of Deeds                | -                        | -                         |                    | -                                                                          | -                                                                            |                   |
| <sup>1</sup> Solicitor             | -                        | -                         |                    | -                                                                          | -                                                                            |                   |
| <sup>1</sup> Tax Claim             | -                        | -                         |                    | -                                                                          | -                                                                            | 4,396,760         |
| Tax Collectors                     | 50,500                   | 445,986                   |                    | 0                                                                          | (395,486)                                                                    |                   |
| Telecommunications                 | 175,626                  | 224,724                   |                    | 0                                                                          | (49,098)                                                                     |                   |
| <sup>1</sup> Treasurer             | -                        | -                         |                    | -                                                                          | -                                                                            | 132,808,147       |
| Veterans Affairs                   | 300                      | 596,238                   |                    | 0                                                                          | (595,938)                                                                    |                   |
| Total General Government Function  | 19,030,312               | 39,603,027                |                    | 0                                                                          | (20,572,715)                                                                 | 137,204,907       |
|                                    |                          |                           |                    |                                                                            |                                                                              |                   |
| <u>Judicial</u>                    |                          |                           |                    | _                                                                          | (                                                                            |                   |
| Clerk of Courts                    | 1,448,700                | 2,665,689                 |                    | 0                                                                          | <b>V</b> • • • • • • • • • • • • • • • • • • •                               |                   |
| Community Bail Program (BCPS)      | 64,580                   | 673,462                   |                    | 0                                                                          | (608,882)                                                                    |                   |
| Coroner                            | 56,000                   | 1,452,717                 |                    | 0                                                                          | (1,396,717)                                                                  |                   |
| Court Reporters                    | 0                        | 2,308,108                 |                    | 0                                                                          | (2,308,108)                                                                  |                   |
| Courts                             | 1,658,642                | 9,783,096                 |                    | 0                                                                          | (8,124,454)                                                                  |                   |
| District Attorney                  | 814,292                  | 11,031,426                |                    | 0                                                                          | (10,217,134)                                                                 |                   |
| District Justices                  | 3,000,168                | 9,359,052                 |                    | 0                                                                          | (6,358,884)                                                                  |                   |
| Law Library                        | 8,100                    | 647,907                   |                    | 0                                                                          | (639,807)                                                                    |                   |
| Prothonotary                       | 2,124,450                | 2,439,339                 |                    | 0                                                                          | (314,889)                                                                    |                   |
| Public Defender                    | 22,800                   | 3,501,270                 |                    | 0                                                                          | (3,478,470)                                                                  |                   |
| <sup>1</sup> Register of Wills     | _                        | _                         |                    | _                                                                          | _                                                                            |                   |
| Sheriff                            | 2,020,464                | 9,862,725                 |                    | 0                                                                          | (7,842,261)                                                                  |                   |
| Total Judicial Function            | 11,218,196               | 53,724,791                |                    | 0                                                                          | · · · · /                                                                    |                   |
| Total Jamesai Tanenon              | 11/210/170               | 00). 21). >1              |                    | · ·                                                                        | (12)000,000)                                                                 |                   |
| Public Safety                      |                          |                           |                    |                                                                            |                                                                              |                   |
| Adult Probation                    | 2,732,667                | 7,657,904                 |                    | 0                                                                          | (4,925,237)                                                                  |                   |
| Community Corrections              | 106,161                  | 2,195,148                 |                    | 0                                                                          | (2,088,987)                                                                  |                   |
| County Fire Training               | 50,850                   | 325,240                   |                    | 0                                                                          | (274,390)                                                                    |                   |
| Emergency Management               | 620,753                  | 1,477,083                 |                    | 0                                                                          | (856,330)                                                                    |                   |
| Jail System                        | 2,476,264                | 35,250,108                |                    | 0                                                                          | (32,773,844)                                                                 |                   |
| Juvenile Probation                 | 6,956,721                | 15,137,005                |                    | 0                                                                          | (8,180,284)                                                                  |                   |
| RIP Offenders Grant                | 386,929                  | 386,929                   |                    | 0                                                                          | 0                                                                            |                   |
| Total Public Safety Function       | 13,330,345               | 62,429,417                |                    | 0                                                                          | (49,099,072)                                                                 |                   |
| ·                                  | -,,.                     | - ,,                      |                    |                                                                            | ( - , , )                                                                    |                   |
| <u>Human Services</u>              |                          |                           |                    |                                                                            |                                                                              |                   |
| <sup>1</sup> Aging                 | -                        | _                         |                    | _                                                                          | _                                                                            |                   |
| Children & Youth Serv              | 39,292,578               | 46,156,611                |                    | 0                                                                          | ( · · · /                                                                    |                   |
| Council on Chemical Abuse          | 6,129,791                | 6,132,207                 |                    | 0                                                                          | (2,416)                                                                      |                   |
| Domestic Relations                 | 5,030,000                | 6,915,917                 |                    | 0                                                                          | (1,885,917)                                                                  |                   |
| <sup>1</sup> Health Choices        | -                        | _                         |                    | _                                                                          | _                                                                            |                   |
| <sup>1</sup> Human Services        | -                        | _                         |                    | _                                                                          | _                                                                            |                   |
| <sup>1</sup> Job Training          | _                        | _                         |                    | _                                                                          | _                                                                            |                   |
| MH/DD                              | 15,503,814               | 16,252,296                |                    | 0                                                                          | (748,482)                                                                    |                   |
| Total Human Services Function      | 65,956,183               | 75,457,031                |                    | 0                                                                          |                                                                              |                   |
|                                    | 55,700,100               | . 5, 157, 7651            |                    | O                                                                          | (5,000,010)                                                                  |                   |
| Public Works                       |                          |                           |                    |                                                                            |                                                                              |                   |
| <sup>1</sup> Solid Waste/Recycling |                          | _                         |                    | _                                                                          | _                                                                            |                   |
| Total Public Works Function        | 0                        | 0                         |                    | 0                                                                          | 0                                                                            | 0                 |