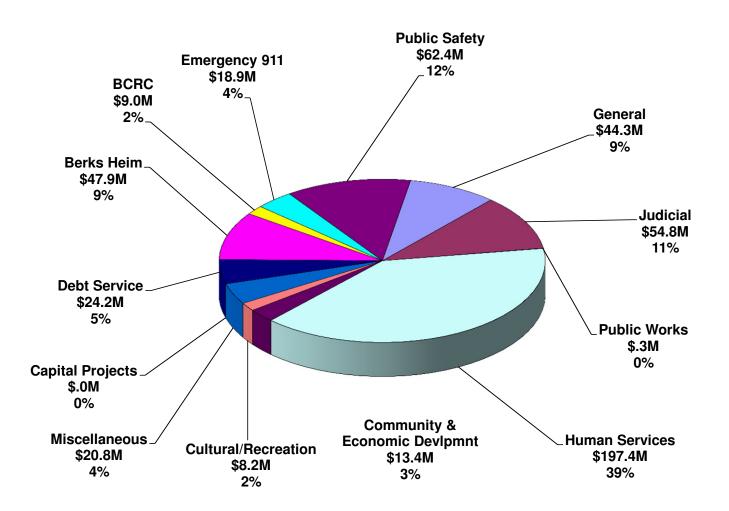

### 2017 Proposed Budget Expenditures by Function

|                                 | 2017 Budget   | 2016 Budget   | 2015          | 2017 vs      |  |  |
|---------------------------------|---------------|---------------|---------------|--------------|--|--|
|                                 | Proposed      | Adopted       | Actual        | 2016 Budget  |  |  |
| General Government              |               |               |               |              |  |  |
| Archives                        | \$ 271,615    | \$ 274,608    | \$ 257,131    | \$ (2,993)   |  |  |
| Budget                          | 1,359,634     | 1,227,307     | 1,196,090     | 132,327      |  |  |
| Commissioners                   | 1,741,181     | 2,005,945     | 2,130,324     | (264,764)    |  |  |
| Controller                      | 2,268,136     | 2,155,336     | 2,110,189     | 112,800      |  |  |
| Election Services               | 1,961,979     | 1,839,648     | 1,741,530     | 122,331      |  |  |
| Facilities                      | 15,079,446    | 13,467,312    | 10,869,160    | 1,612,134    |  |  |
| Fleet Management                | 4,313         | 4,313         | 5,697         | 0            |  |  |
| <b>Human Resources</b>          | 3,537,105     | 3,209,973     | 2,850,075     | 327,132      |  |  |
| Information Systems             | 7,692,626     | 8,915,310     | 6,301,353     | (1,222,684)  |  |  |
| Mailroom/Printing               | 465,223       | 497,473       | 434,852       | (32,250)     |  |  |
| Purchasing                      | 783,839       | 704,650       | 628,074       | 79,189       |  |  |
| Real Estate                     | 3,442,597     | 3,718,268     | 2,648,293     | (275,671)    |  |  |
| Recorder of Deeds               | 1,221,556     | 1,152,279     | 1,133,681     | 69,277       |  |  |
| Solicitor                       | 1,513,514     | 1,308,716     | 1,538,804     | 204,798      |  |  |
| Tax Claim                       | 822,920       | 924,588       | 856,900       | (101,668)    |  |  |
| Tax Collectors                  | 445,986       | 450,985       | 425,016       | (4,999)      |  |  |
| Telecommunications              | 224,724       | 254,033       | 204,082       | (29,309)     |  |  |
| Treasurer                       | 860,808       | 816,384       | 887,847       | 44,424       |  |  |
| Veterans Affairs                | 596,238       | 636,017       | 639,304       | (39,779)     |  |  |
| <b>Total General Government</b> | \$ 44,293,440 | \$ 43,563,145 | \$ 36,858,402 | \$ 730,295   |  |  |
|                                 |               |               |               |              |  |  |
| Judicial                        |               |               |               |              |  |  |
| Clerk of Courts                 | 2,665,689     | 2,459,776     | 2,356,312     | 205,913      |  |  |
| Community Bail Program (BCPS)   | 673,462       | 631,539       | 565,018       | 41,923       |  |  |
| Coroner                         | 1,452,717     | 1,451,605     | 1,526,682     | 1,112        |  |  |
| Court Reporters                 | 2,308,108     | 2,340,010     | 2,256,238     | (31,902)     |  |  |
| Courts                          | 9,783,096     | 8,659,971     | 9,005,714     | 1,123,125    |  |  |
| District Attorney               | 11,031,426    | 10,767,034    | 10,202,408    | 264,392      |  |  |
| District Justices               | 9,359,052     | 9,629,673     | 9,702,110     | (270,621)    |  |  |
| Law Library                     | 647,907       | 599,732       | 608,189       | 48,175       |  |  |
| Prothonotary                    | 2,439,339     | 2,433,780     | 2,753,263     | 5,559        |  |  |
| Public Defender                 | 3,501,270     | 3,389,082     | 3,164,948     | 112,188      |  |  |
| Register of Wills               | 1,051,398     | 1,031,610     | 994,655       | 19,788       |  |  |
| Sheriff                         | 9,862,725     | 9,228,620     | 9,088,885     | 634,105      |  |  |
| Total Judicial                  | \$ 54,776,189 | \$ 52,622,432 | \$ 52,224,422 | \$ 2,153,757 |  |  |
| Deskil's Cafata                 |               |               |               |              |  |  |
| Public Safety                   | 7.657.004     | 7.102.007     | 7,007,700     | 474.000      |  |  |
| Adult Probation                 | 7,657,904     | 7,193,096     | 7,096,780     | 464,808      |  |  |
| Community Corrections           | 2,195,148     | 1,958,455     | 1,758,290     | 236,693      |  |  |
| County Fire Training            | 325,240       | 401,240       | 330,084       | (76,000)     |  |  |
| Emergency Management            | 1,477,083     | 1,416,858     | 8,294,500     | 60,225       |  |  |
| Jail System                     | 35,250,108    | 33,219,617    | 35,917,465    | 2,030,491    |  |  |
| Juvenile Probation              | 15,137,005    | 14,739,556    | 14,410,227    | 397,449      |  |  |
| RIP Offenders Grant             | 386,929       | 322,258       | 240,846       | 64,671       |  |  |
| Total Public Safety             | \$ 62,429,417 | \$ 59,251,080 | \$ 68,048,192 | \$ 3,178,337 |  |  |

|                                 | 2017 Budget    | 2016 Budget    | 2015           | 2017 vs        |  |  |
|---------------------------------|----------------|----------------|----------------|----------------|--|--|
|                                 | Proposed       | Adopted        | Actual         | 2016 Budget    |  |  |
| Human Services                  |                |                |                |                |  |  |
| Aging                           | 8,663,263      | 8,526,872      | 9,029,946      | 136,391        |  |  |
| Children & Youth Serv           | 46,156,611     | 45,309,208     | 42,939,394     | 847,403        |  |  |
| Council on Chemical Abuse       | 6,132,207      | 5,939,720      | 6,036,071      | 192,487        |  |  |
| Domestic Relations              | 6,915,917      | 6,537,450      | 6,309,651      | 378,467        |  |  |
| Health Choices                  | 105,040,000    | 91,615,000     | 87,206,738     | 13,425,000     |  |  |
| Human Services                  | 3,319,117      | 2,766,772      | 2,775,852      | 552,345        |  |  |
| Job Training                    | 4,905,869      | 4,931,980      | 4,697,366      | (26,111)       |  |  |
| MH/DD                           | 16,252,296     | 16,431,665     | 16,099,698     | (179,369)      |  |  |
| <b>Total Human Services</b>     | \$ 197,385,280 | \$ 182,058,667 | \$ 175,094,716 | \$ 15,326,613  |  |  |
| Public Works                    |                |                |                |                |  |  |
| Solid Waste/Recycling           | 308,947        | 1,125,576      | 1,191,236      | (816,629)      |  |  |
| Total Public Works              | \$ 308,947     | \$ 1,125,576   | \$ 1,191,236   | \$ (816,629)   |  |  |
| Community & Economic Devlpmnt.  |                |                |                |                |  |  |
| Ag & Land Preservation          | 1,358,964      | 1,365,023      | 1,812,610      | (6,059)        |  |  |
| Agricultural Extension          | 548,232        | 541,924        | 562,178        | 6,308          |  |  |
| BARTA                           | 0              | 0              | 0              | 0              |  |  |
| (2) Community Development       | 4,437,300      | 4,100,736      | 3,998,896      | 336,564        |  |  |
| (1) GREP                        | 300,000        | 500,000        | 700,000        | (200,000)      |  |  |
| Planning                        | 1,762,621      | 1,655,056      | 1,637,534      | 107,565        |  |  |
| RACC                            | 3,250,000      | 3,100,000      | 3,100,000      | 150,000        |  |  |
| (3) Miscellaneous               | 1,745,946      | 1,745,946      | 1,754,946      | 0              |  |  |
| Total Community & Economic Devl | \$ 13,403,063  | \$ 13,008,685  | \$ 13,566,164  | \$ 394,378     |  |  |
| Cultural/Recreation             |                |                |                |                |  |  |
| County Library Systems          | 4,513,370      | 4,659,764      | 4,690,281      | (146,394)      |  |  |
| Parks System                    | 3,683,238      | 5,286,441      | 3,046,588      | (1,603,203)    |  |  |
| Miscellaneous                   | 0              | 0              | 0              | 0              |  |  |
| Total Cultural/Recreation       | \$ 8,196,608   | \$ 9,946,205   | \$ 7,736,869   | \$ (1,749,597) |  |  |
| Miscellaneous                   |                |                |                |                |  |  |
| Contingency General             | 2,500,000      | 1,458,119      | 0              | 1,041,881      |  |  |
| County Farm                     | 0              | 0              | 0              | 0              |  |  |
| IGT Contribution                | 6,256,370      | 0              | 0              | 6,256,370      |  |  |
| Insurance                       | 1,948,257      | 2,292,571      | 1,673,832      | (344,314)      |  |  |
| Liquid Fuels                    | 4,463,286      | 19,215,559     | 8,486,790      | (14,752,273)   |  |  |
| Security                        | 1,433,740      | 1,408,868      | 1,327,811      | 24,872         |  |  |
| Special Legislation             | 4,200,481      | 3,915,710      | 4,122,332      | 284,771        |  |  |
| Misc Muni. End User Radio Grant | 0              | 0              | 0              | 0              |  |  |
| Total Miscellaneous             | \$ 20,802,134  | \$ 28,290,827  | \$ 15,610,765  | \$ (7,488,693) |  |  |

|                                       | Γ  | 2017 Budget<br>Proposed | 2016 Budget<br>Adopted | 2015<br>Actual    | 2017 vs<br>2016 Budget |
|---------------------------------------|----|-------------------------|------------------------|-------------------|------------------------|
| Debt Service                          | L  | Troposeu                | Adopted                | Actual            | 2010 Duuget            |
| Debt Service                          |    | 24,180,716              | 38,895,221             | 48,388,881        | (14,714,505)           |
| Total Debt Service                    | \$ | 24,180,716              | \$<br>38,895,221       | \$<br>48,388,881  | \$<br>(14,714,505)     |
| Berks County Residential Center       |    |                         |                        |                   |                        |
| Berks County Residential Center       |    | 8,969,017               | 8,422,504              | 8,088,416         | 546,513                |
| Total Berks County Residential Center | \$ | 8,969,017               | \$<br>8,422,504        | \$<br>8,088,416   | \$<br>546,513          |
| Berks Heim                            |    |                         |                        |                   |                        |
| Berks Heim                            |    | 47,867,469              | 40,269,108             | 39,338,161        | 7,598,361              |
| Total Berks Heim                      | \$ | 47,867,469              | \$<br>40,269,108       | \$<br>39,338,161  | \$<br>7,598,361        |
| Emergency 911 System                  |    |                         |                        |                   |                        |
| Emergency 911 Systems                 |    | 18,921,158              | 13,836,228             | 29,759,626        | 5,084,930              |
| Total Emergency 911 System            | \$ | 18,921,158              | \$<br>13,836,228       | \$<br>29,759,626  | \$<br>5,084,930        |
| Capital Projects Fund                 |    |                         |                        |                   |                        |
| Capital Projects Fund                 |    | 0                       | 2,923,734              | 4,671,727         | (2,923,734)            |
| Total Capital Projects                | \$ | 0                       | \$<br>2,923,734        | \$<br>4,671,727   | \$<br>(2,923,734)      |
| Total Expenses By Department          |    |                         |                        |                   |                        |
| By Function                           | \$ | 501,533,438             | \$<br>494,213,412      | \$<br>500,577,577 | \$<br>7,320,026        |