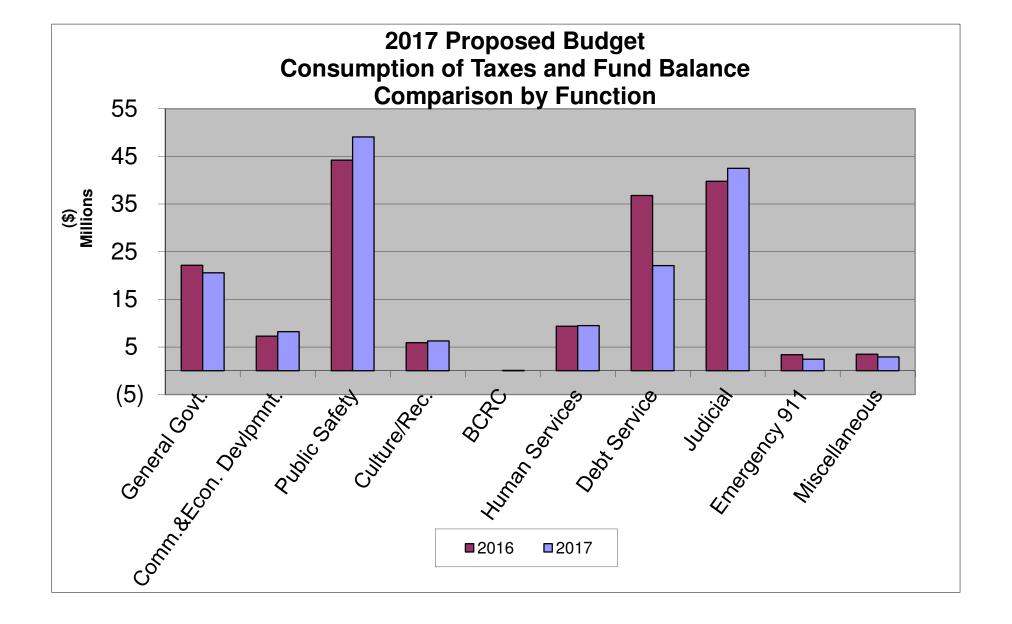

## 2017 Proposed Budget Consumption of Taxes, Net Dept. Earnings and Fund Balance By Function

| <u>Function</u>                    | Total<br><u>Revenues</u> | Total <u>Expenditures</u> | Total  Adjustments | Special<br>Revenue/Enter<br>prise/ Capital<br>Project Fund<br>Balance Used | General Fund<br>Reserve/Taxes/Net<br>Dept. Earnings<br>used per <u>Dept.</u> | Taxes<br>Budgeted |
|------------------------------------|--------------------------|---------------------------|--------------------|----------------------------------------------------------------------------|------------------------------------------------------------------------------|-------------------|
| <b>General Government</b>          | Amt.                     | Amt.                      | Amt.               | Amt.                                                                       | Amt.                                                                         | Amt.              |
| <sup>1</sup> Archives              |                          |                           |                    |                                                                            |                                                                              |                   |
| Budget                             | 1,276,627                | 1,359,634                 |                    | 0                                                                          | (83,007)                                                                     |                   |
| Commissioners                      | 603,984                  | 1,741,181                 |                    | 0                                                                          | (1,137,197)                                                                  |                   |
| Controller                         | 2,017,152                | 2,268,136                 |                    | 0                                                                          | (250,984)                                                                    |                   |
| Election Services Facilities       | 10,000<br>4,985,033      | 1,961,979                 |                    | 0                                                                          | ( , , , , ,                                                                  |                   |
| Fleet Management                   | 4,965,055                | 15,079,446<br>4,313       |                    | 0                                                                          | (10,094,413)<br>(4,313)                                                      |                   |
| Human Resources                    | 2,788,217                | 3,537,105                 |                    | 0                                                                          |                                                                              |                   |
| Information Systems                | 5,966,204                | 7,692,626                 |                    | 0                                                                          | , ,                                                                          |                   |
| ž                                  |                          |                           |                    |                                                                            | ( , , , ,                                                                    |                   |
| Mailroom/Printing                  | 431,946                  | 465,223                   |                    | 0                                                                          | (33,277)                                                                     |                   |
| Non-Departmental                   | -                        | -                         |                    | -                                                                          | -                                                                            |                   |
| Purchasing                         | 682,723                  | 783,839                   |                    | 0                                                                          |                                                                              |                   |
| Real Estate                        | 42,000                   | 3,442,597                 |                    | 0                                                                          | (3,400,597)                                                                  |                   |
| 1 Recorder of Deeds                | -                        | -                         |                    | -                                                                          | -                                                                            |                   |
| <sup>1</sup> Solicitor             | -                        | -                         |                    | -                                                                          | -                                                                            |                   |
| <sup>1</sup> Tax Claim             | -                        | -                         |                    | -                                                                          | -                                                                            | 4,396,760         |
| Tax Collectors                     | 50,500                   | 445,986                   |                    | 0                                                                          | (395,486)                                                                    |                   |
| Telecommunications                 | 175,626                  | 224,724                   |                    | 0                                                                          | (49,098)                                                                     |                   |
| <sup>1</sup> Treasurer             | -                        | -                         |                    | -                                                                          | -                                                                            | 132,808,147       |
| Veterans Affairs                   | 300                      | 596,238                   |                    | 0                                                                          | (595,938)                                                                    |                   |
| Total General Government Function  | 19,030,312               | 39,603,027                |                    | 0                                                                          | (20,572,715)                                                                 | 137,204,907       |
|                                    |                          |                           |                    |                                                                            |                                                                              |                   |
| <u>Judicial</u>                    |                          |                           |                    | _                                                                          | (                                                                            |                   |
| Clerk of Courts                    | 1,448,700                | 2,665,689                 |                    | 0                                                                          | <b>V</b> • • • • • • • • • • • • • • • • • • •                               |                   |
| Community Bail Program (BCPS)      | 64,580                   | 673,462                   |                    | 0                                                                          | (608,882)                                                                    |                   |
| Coroner                            | 56,000                   | 1,452,717                 |                    | 0                                                                          | (1,396,717)                                                                  |                   |
| Court Reporters                    | 0                        | 2,308,108                 |                    | 0                                                                          | (2,308,108)                                                                  |                   |
| Courts                             | 1,658,642                | 9,783,096                 |                    | 0                                                                          | (8,124,454)                                                                  |                   |
| District Attorney                  | 814,292                  | 11,031,426                |                    | 0                                                                          | (10,217,134)                                                                 |                   |
| District Justices                  | 3,000,168                | 9,359,052                 |                    | 0                                                                          | (6,358,884)                                                                  |                   |
| Law Library                        | 8,100                    | 647,907                   |                    | 0                                                                          | (639,807)                                                                    |                   |
| Prothonotary                       | 2,124,450                | 2,439,339                 |                    | 0                                                                          | (314,889)                                                                    |                   |
| Public Defender                    | 22,800                   | 3,501,270                 |                    | 0                                                                          | (3,478,470)                                                                  |                   |
| <sup>1</sup> Register of Wills     | _                        | _                         |                    | _                                                                          | _                                                                            |                   |
| Sheriff                            | 2,020,464                | 9,862,725                 |                    | 0                                                                          | (7,842,261)                                                                  |                   |
| Total Judicial Function            | 11,218,196               | 53,724,791                |                    | 0                                                                          | · · · · /                                                                    |                   |
| Total Jamesai Tanenon              | 11/210/170               | 00). 21). >1              |                    | · ·                                                                        | (12)000,000)                                                                 |                   |
| Public Safety                      |                          |                           |                    |                                                                            |                                                                              |                   |
| Adult Probation                    | 2,732,667                | 7,657,904                 |                    | 0                                                                          | (4,925,237)                                                                  |                   |
| Community Corrections              | 106,161                  | 2,195,148                 |                    | 0                                                                          | (2,088,987)                                                                  |                   |
| County Fire Training               | 50,850                   | 325,240                   |                    | 0                                                                          | (274,390)                                                                    |                   |
| Emergency Management               | 620,753                  | 1,477,083                 |                    | 0                                                                          | (856,330)                                                                    |                   |
| Jail System                        | 2,476,264                | 35,250,108                |                    | 0                                                                          | (32,773,844)                                                                 |                   |
| Juvenile Probation                 | 6,956,721                | 15,137,005                |                    | 0                                                                          | (8,180,284)                                                                  |                   |
| RIP Offenders Grant                | 386,929                  | 386,929                   |                    | 0                                                                          | 0                                                                            |                   |
| Total Public Safety Function       | 13,330,345               | 62,429,417                |                    | 0                                                                          | (49,099,072)                                                                 |                   |
| ·                                  | -,,.                     | - ,,                      |                    |                                                                            | ( - , , )                                                                    |                   |
| <u>Human Services</u>              |                          |                           |                    |                                                                            |                                                                              |                   |
| <sup>1</sup> Aging                 | -                        | _                         |                    | _                                                                          | _                                                                            |                   |
| Children & Youth Serv              | 39,292,578               | 46,156,611                |                    | 0                                                                          | ( · · · /                                                                    |                   |
| Council on Chemical Abuse          | 6,129,791                | 6,132,207                 |                    | 0                                                                          | (2,416)                                                                      |                   |
| Domestic Relations                 | 5,030,000                | 6,915,917                 |                    | 0                                                                          | (1,885,917)                                                                  |                   |
| <sup>1</sup> Health Choices        | -                        | _                         |                    | _                                                                          | _                                                                            |                   |
| <sup>1</sup> Human Services        | -                        | _                         |                    | _                                                                          | _                                                                            |                   |
| <sup>1</sup> Job Training          | _                        | _                         |                    | _                                                                          | _                                                                            |                   |
| MH/DD                              | 15,503,814               | 16,252,296                |                    | 0                                                                          | (748,482)                                                                    |                   |
| Total Human Services Function      | 65,956,183               | 75,457,031                |                    | 0                                                                          |                                                                              |                   |
|                                    | 55,700,100               | . 5, 157, 7651            |                    | O                                                                          | (5,000,010)                                                                  |                   |
| Public Works                       |                          |                           |                    |                                                                            |                                                                              |                   |
| <sup>1</sup> Solid Waste/Recycling |                          | _                         |                    | _                                                                          | _                                                                            |                   |
| Total Public Works Function        | 0                        | 0                         |                    | 0                                                                          | 0                                                                            | 0                 |