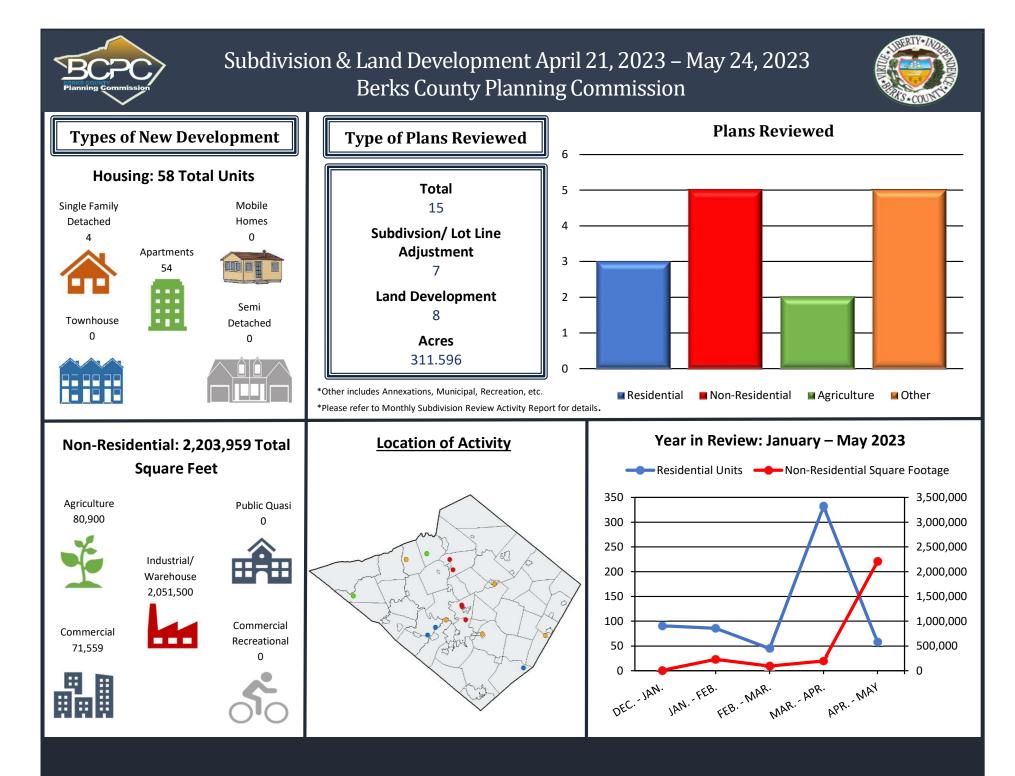

This data sheet is broken down for the month May 2023.

All abbreviations used are explained at the bottom of the data sheet. The types of units that are included in the "other" row are also explained.

### April 21, 2023 to May 24, 2023