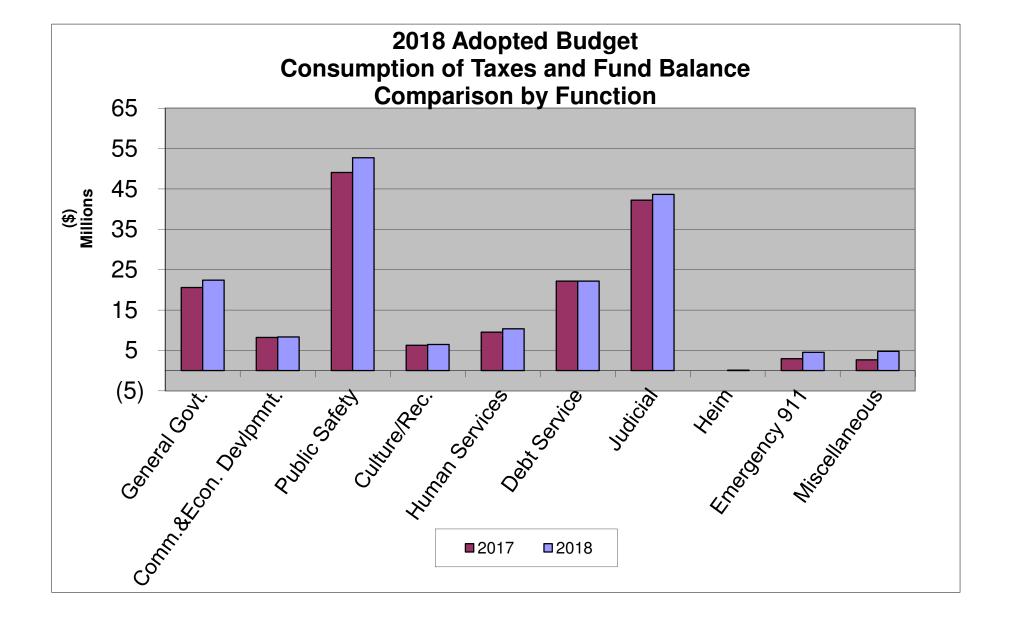

### TABLE OF CONTENTS

| Schedule of 2018 Projected Fund Balance                                                  | 1 - 2   |
|------------------------------------------------------------------------------------------|---------|
| Chart of 2018 Adopted Budget Revenue by Source                                           | 3       |
| Schedule of 2018 Adopted Budget Revenue Sources by Fund                                  | 4       |
| Schedule of 2018 Adopted, 2017 Adopted and 2016 Actual Revenues by Function              | 5 - 7   |
| Chart of 2018 Adopted Budget Expenditures by Type                                        | 8       |
| Schedule of 2018 Adopted Budget Expenditures by Type by Fund                             | 9       |
| Chart of 2018 Adopted Budget Expenditures by Function                                    | 10      |
| Schedule of 2018 Adopted, 2017 Adopted and 2016 Actual Expenditures by Function          | 11 - 13 |
| Chart of 2018 Adopted Budget Consumption of Taxes and Fund Balance by Function           | 14      |
| Schedule of 2018 Adopted Budget Consumption of Taxes and Fund Balance by Function        | 15 - 16 |
| Chart of 2018 Adopted Budget Consumption of Taxes and Fund Balance by Function Bar Chart | 17      |