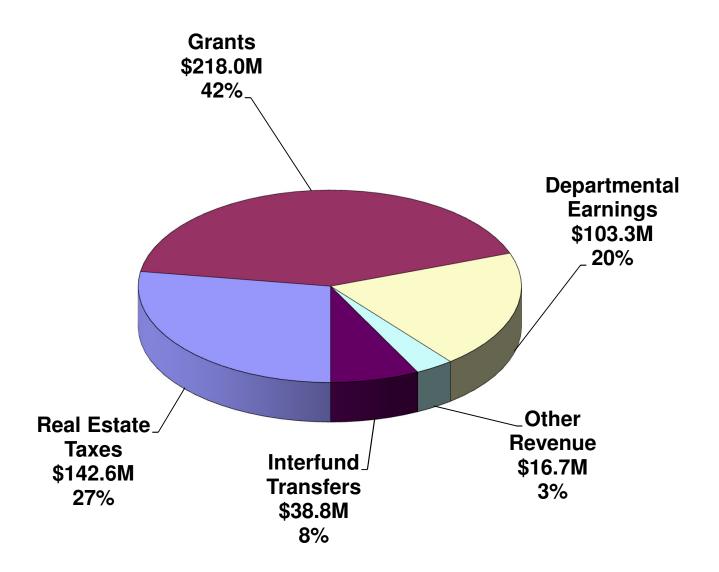

# 2018 Adopted Budget Revenue by Source

|                                    | Rea    | 1 Estate |     |             |     | Dept'l      |     | Other      |     | Interfund  |                   |
|------------------------------------|--------|----------|-----|-------------|-----|-------------|-----|------------|-----|------------|-------------------|
|                                    | Т      | axes     |     | Grants      |     | Earnings    |     | Revenue    |     | Transfers  | Totals            |
| General Fund                       | \$ 142 | ,553,356 |     | 11,601,020  |     | 26,901,979  |     | 12,689,650 |     | 35,099,246 | \$<br>228,845,251 |
| Special Revenue Fund               |        |          |     |             |     |             |     |            |     |            |                   |
| Aging                              |        | 0        |     | 7,859,451   |     | 226,800     |     | 3,000      |     | 565,457    | 8,654,708         |
| Children & Youth Serv              |        | 0        |     | 38,902,756  |     | 4,000       |     | 925,900    |     | 0          | 39,832,656        |
| Community Development              |        | 0        |     | 3,101,488   |     | 519,876     |     | 0          |     | 0          | 3,621,364         |
| Council on Chemical Abuse          |        | 0        |     | 4,412,158   |     | 0           |     | 0          |     | 1,725,946  | 6,138,104         |
| Domestic Relations                 |        | 0        |     | 4,769,447   |     | 249,763     |     | 0          |     | 0          | 5,019,210         |
| Emergency 911 Systems              |        | 0        |     | 0           |     | 11,088,662  |     | 592,164    |     | 1,455,475  | 13,136,301        |
| Health Choices                     |        | 0        |     | 118,800,000 |     | 0           |     | 90,007     |     | 0          | 118,890,007       |
| Human Services                     |        | 0        |     | 944,767     |     | 0           |     | 2,300      |     | 0          | 947,067           |
| Job Training                       |        | 0        |     | 4,605,704   |     | 168,475     |     | 0          |     | 0          | 4,774,179         |
| Liquid Fuels                       |        | 0        |     | 6,173,451   |     | 1,600,000   |     | 54,600     |     | 0          | 7,828,051         |
| MH/DD                              |        | 0        |     | 16,067,683  |     | 0           |     | 15,400     |     | 0          | 16,083,083        |
| Special Legislation                |        | 0        | _   | 787,957     | -   | 3,598,656   | _   | 3,843      | _   | 0          | 4,390,456         |
| Total Special Revenue Funds        | \$     | 0        | \$  | 206,424,862 | \$  | 17,456,232  | \$  | 1,687,214  | \$  | 3,746,878  | \$<br>229,315,186 |
| Enterprise Funds                   |        |          |     |             |     |             |     |            |     |            |                   |
| Berks County Residential Center    |        | 0        |     | 0           |     | 7,348,399   |     | 2,259,034  |     | 0          | 9,607,433         |
| Berks Heim                         |        | 0        | _   | 0           | _   | 51,598,047  | _   | 83,876     | _   | 0          | 51,681,923        |
| <b>Total Enterprise Funds</b>      | \$     | 0        | \$  | 0           | \$  | 58,946,446  | \$  | 2,342,910  | \$  | 0          | \$<br>61,289,356  |
| Capital Projects Fund              |        |          |     |             |     |             |     |            |     |            |                   |
| Capital Projects Fund              |        | 0        | _   | 0           | _   | 0           | _   | 0          | _   | 0          | 0                 |
| <b>Total Capital Projects Fund</b> | \$     | 0        | \$_ | 0           | \$_ | 0           | \$_ | 0          | \$_ | 0          | \$<br>0           |
| Total 2018 Revenues                | \$ 142 | ,553,356 | \$  | 218,025,882 | \$  | 103,304,657 | \$  | 16,719,774 | \$  | 38,846,124 | \$<br>519,449,793 |

#### Notes:

 $Grants\ represent\ federal\ and\ state\ funding\ sources.$ 

 $Dept'l\ Earnings\ represent\ fees\ for\ service\ and\ program\ service\ cost\ reimbursements.$ 

Other Revenue includes items such as interest income, loan proceeds, rental income and mandated client contributions (i.e. social security). Interfund Transfers represent indirect cost allocations and operating transfers.