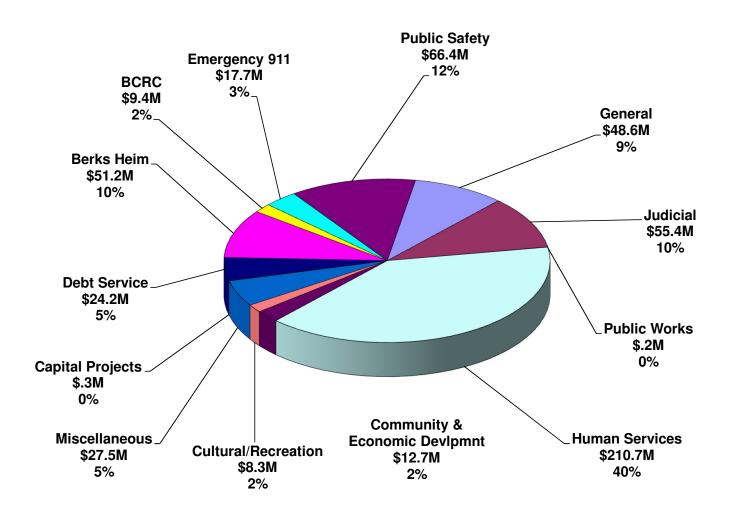

|                                       | ſ        | 2018 Budget 2017 Budget |    |             |          | 2016        | 2016 2018 vs |             |  |
|---------------------------------------|----------|-------------------------|----|-------------|----------|-------------|--------------|-------------|--|
|                                       |          | Adopted                 |    | Adopted     |          | Actual      | 2            | 2017 Budget |  |
| General Government                    | Ŀ        |                         |    |             |          |             |              |             |  |
| Archives                              | \$       | 297,430                 | \$ | 283,780     | \$       | 271,343     | \$           | 13,650      |  |
| Budget                                |          | 1,807,324               |    | 1,276,627   |          | 1,141,863   |              | 530,697     |  |
| Commissioners                         |          | 585,695                 |    | 603,984     |          | 622,286     |              | (18,289)    |  |
| Controller                            |          | 2,191,172               |    | 2,017,152   |          | 1,975,865   |              | 174,020     |  |
| Election Services                     |          | 3,000                   |    | 10,000      |          | 2,514       |              | (7,000)     |  |
| Facilities                            |          | 5,199,533               |    | 4,985,033   |          | 3,187,141   |              | 214,500     |  |
| <b>Human Resources</b>                |          | 2,826,859               |    | 2,788,217   |          | 2,586,548   |              | 38,642      |  |
| Information Systems                   |          | 7,389,615               |    | 5,964,632   |          | 6,105,141   |              | 1,424,983   |  |
| Mailroom/Printing                     |          | 516,407                 |    | 431,946     |          | 379,697     |              | 84,461      |  |
| Non-Departmental                      |          | 10,705,337              |    | 11,087,434  |          | 11,492,201  |              | (382,097)   |  |
| Purchasing                            |          | 700,431                 |    | 682,723     |          | 678,193     |              | 17,708      |  |
| Real Estate                           |          | 42,000                  |    | 42,000      |          | 49,036      |              | 0           |  |
| Recorder of Deeds                     |          | 2,699,038               |    | 2,528,180   |          | 2,703,887   |              | 170,858     |  |
| Solicitor                             |          | 1,671,438               |    | 1,605,322   |          | 1,888,854   |              | 66,116      |  |
| Tax Claim                             |          | 6,606,228               |    | 6,576,725   |          | 6,443,505   |              | 29,503      |  |
| Tax Collectors                        |          | 67,000                  |    | 50,500      |          | 55,106      |              | 16,500      |  |
| Telecommunications                    |          | 179,745                 |    | 175,626     |          | 218,241     |              | 4,119       |  |
| Treasurer                             |          | 140,665,078             |    | 134,710,030 |          | 134,291,280 |              | 5,955,048   |  |
| Veterans Affairs                      | _        | 0                       |    | 300         | _        | 5,136       |              | (300)       |  |
| <b>Total General Government</b>       | \$       | 184,153,330             | \$ | 175,820,211 | \$       | 174,097,837 | \$           | 8,333,119   |  |
|                                       |          |                         |    |             |          |             |              |             |  |
| Judicial                              |          |                         |    |             |          |             |              |             |  |
| Clerk of Courts                       |          | 1,437,685               |    | 1,448,700   |          | 1,461,845   |              | (11,015)    |  |
| Community Bail Program (BCPS)         |          | 65,262                  |    | 64,580      |          | 67,800      |              | 682         |  |
| Coroner                               |          | 58,000                  |    | 56,000      |          | 52,655      |              | 2,000       |  |
| Court Reporters                       |          | 0                       |    | 0           |          | 0           |              | 0           |  |
| Courts                                |          | 1,531,198               |    | 1,446,614   |          | 1,512,624   |              | 84,584      |  |
| District Attorney                     |          | 810,037                 |    | 814,292     |          | 825,022     |              | (4,255)     |  |
| District Justices                     |          | 2,673,970               |    | 3,000,168   |          | 2,802,001   |              | (326,198)   |  |
| Law Library                           |          | 8,300                   |    | 8,100       |          | 8,995       |              | 200         |  |
| Prothonotary                          |          | 2,035,085               |    | 2,124,450   |          | 2,033,221   |              | (89,365)    |  |
| Public Defender                       |          | 16,000                  |    | 22,800      |          | 18,412      |              | (6,800)     |  |
| Register of Wills                     |          | 1,112,720               |    | 1,065,500   |          | 1,644,059   |              | 47,220      |  |
| Sheriff                               | <u>.</u> | 2,036,412               |    | 2,020,464   | φ.       | 2,158,279   | _            | 15,948      |  |
| Total Judicial                        | \$       | 11,784,669              | \$ | 12,071,668  | \$       | 12,584,913  | \$_          | (286,999)   |  |
| Public Safety                         |          |                         |    |             |          |             |              |             |  |
| Adult Probation                       |          | 2,847,385               |    | 2,733,287   |          | 2,729,800   |              | 114,098     |  |
| Community Corrections                 |          | 79,757                  |    | 106,161     |          | 110,582     |              | (26,404)    |  |
| County Fire Training                  |          | 38,252                  |    | 56,660      |          | 28,143      |              | (18,408)    |  |
| Emergency Management                  |          | 567,532                 |    | 620,753     |          | 557,729     |              | (53,221)    |  |
| Jail System                           |          | 2,958,421               |    | 2,606,264   |          | 3,689,588   |              | 352,157     |  |
| Juvenile Probation                    |          | 6,832,513               |    | 7,044,224   |          | 6,540,661   |              | (211,711)   |  |
| RIP Offenders Grant                   |          | 386,387                 |    | 386,929     |          | 243,836     |              | (542)       |  |
| Total Public Safety                   | \$       | 13,710,247              | \$ |             | \$       | 13,900,339  | \$           | 155,969     |  |
| · · · · · · · · · · · · · · · · · · · |          | -, -,                   | ~  | - ,,        | <i>-</i> | -,,         | · -          | /           |  |

|                                 | Г   | 2018 Budget | 2017 Budget       |    | 2016        |     | 2018 vs                |
|---------------------------------|-----|-------------|-------------------|----|-------------|-----|------------------------|
|                                 |     | Adopted     | Adopted           |    | Actual      |     | 2016 vs<br>2017 Budget |
| Human Services                  | Ļ   |             |                   |    |             |     | zaaget                 |
| Aging                           |     | 8,654,708   | 8,663,945         |    | 9,856,507   |     | (9,237)                |
| Children & Youth Serv           |     | 39,832,656  | 39,298,562        |    | 36,718,151  |     | 534,094                |
| Council on Chemical Abuse       |     | 6,138,104   | 5,966,658         |    | 6,563,206   |     | 171,446                |
| Domestic Relations              |     | 5,019,210   | 5,036,326         |    | 4,506,438   |     | (17,116)               |
| Health Choices                  |     | 118,890,007 | 105,040,000       |    | 102,873,104 |     | 13,850,007             |
| Human Services                  |     | 947,067     | 2,134,193         |    | 3,644,907   |     | (1,187,126)            |
| Job Training                    |     | 4,774,179   | 4,911,816         |    | 5,529,985   |     | (137,637)              |
| MH/DD                           |     | 16,083,083  | 15,711,717        |    | 16,874,366  |     | 371,366                |
| <b>Total Human Services</b>     | \$  | 200,339,014 | \$<br>186,763,217 | \$ | 186,566,664 | \$  | 13,575,797             |
|                                 | =   |             |                   | =  |             | =   |                        |
| Public Works                    |     |             |                   |    |             |     |                        |
| Solid Waste/Recycling           | _   | 3,732,843   | 3,607,735         | _  | 3,795,132   | _   | 125,108                |
| Total Public Works              | \$  | 3,732,843   | \$<br>3,607,735   | \$ | 3,795,132   | \$_ | 125,108                |
|                                 |     |             |                   |    |             |     |                        |
| Community & Economic Devlpmnt.  |     |             |                   |    |             |     |                        |
| Ag & Land Preservation          |     | 200         | 200               |    | 1,000,100   |     | 0                      |
| Agricultural Extension          |     | 0           | 0                 |    | 0           |     | 0                      |
| Community Development           |     | 3,621,364   | 4,248,788         |    | 3,318,225   |     | (627,424)              |
| GREP                            |     | 0           | 0                 |    | 0           |     | 0                      |
| Planning                        |     | 708,073     | 756,838           |    | 766,617     |     | (48,765)               |
| RACC                            |     | 0           | 0                 |    | 0           | . – | 0                      |
| Total Community & Economic Devl | \$  | 4,329,637   | \$<br>5,005,826   | \$ | 5,084,942   | \$_ | (676,189)              |
| Cultural/Recreation             |     |             |                   |    |             |     |                        |
| County Library Systems          |     | 1,366,145   | 1,366,145         |    | 1,358,795   |     | 0                      |
| Parks System                    |     | 511,179     | 553,914           |    | 2,081,465   |     | (42,735)               |
| Total Cultural/Recreation       | \$  | 1,877,324   | \$<br>1,920,059   | \$ | 3,440,260   | \$  | (42,735)               |
| ,                               | · = | · ,         |                   | •  | <u> </u>    |     |                        |
| Miscellaneous                   |     |             |                   |    |             |     |                        |
| County Farm                     |     | 33,957      | 34,207            |    | 33,957      |     | (250)                  |
| BH Contribution to GF           |     | 7,439,000   | 6,260,000         |    | 4,945,007   |     | 1,179,000              |
| Insurance                       |     | 2,309,809   | 2,548,391         |    | 1,812,756   |     | (238,582)              |
| Liquid Fuels                    |     | 7,828,051   | 5,925,894         |    | 11,977,361  |     | 1,902,157              |
| Security                        |     | 1,020,571   | 1,040,867         |    | 1,017,733   |     | (20,296)               |
| Special Legislation             |     | 4,390,456   | 4,234,714         |    | 4,418,522   |     | 155,742                |
| <b>Total Miscellaneous</b>      | \$  | 23,021,844  | \$<br>20,044,073  | \$ | 24,205,336  | \$  | 2,977,771              |

|                                        | 2018 Budget    | 2017 Budget    | 2016           | 2018 vs        |
|----------------------------------------|----------------|----------------|----------------|----------------|
|                                        | Adopted        | Adopted        | Actual         | 2017 Budget    |
| Debt Service                           | -              |                |                |                |
| Debt Service                           | 2,075,228      | 2,097,821      | 11,913,646     | (22,593)       |
| Total Debt Service                     | \$ 2,075,228   | \$ 2,097,821   | \$ 11,913,646  | \$ (22,593)    |
| Berks County Residential Center        |                |                |                |                |
| <b>Berks County Residential Center</b> | 9,607,433      | 9,164,566      | 10,045,439     | 442,867        |
| Total Berks County Residential Center  | \$ 9,607,433   | \$ 9,164,566   | \$ 10,045,439  | \$ 442,867     |
| Berks Heim                             |                |                |                |                |
| Berks Heim                             | 51,681,923     | 50,528,778     | 47,860,525     | 1,153,145      |
| Total Berks Heim                       | \$ 51,681,923  | \$ 50,528,778  | \$ 47,860,525  | \$ 1,153,145   |
| Emergency 911 Systems                  |                |                |                |                |
| <b>Emergency 911 Systems</b>           | 13,136,301     | 15,901,731     | 18,248,479     | (2,765,430)    |
| <b>Total Emergency 911 Systems</b>     | \$ 13,136,301  | \$ 15,901,731  | \$ 18,248,479  | \$ (2,765,430) |
| Capital Projects Fund                  |                |                |                |                |
| Capital Projects Fund                  | 0              | 0              | 80,056         | 0              |
| <b>Total Capital Projects Fund</b>     | \$ 0           | \$ 0           | \$ 80,056      | \$ 0           |
| Total Revenues By Department           |                |                |                |                |
| By Function                            | \$ 519,449,793 | \$ 496,479,963 | \$ 511,823,568 | \$ 22,969,830  |