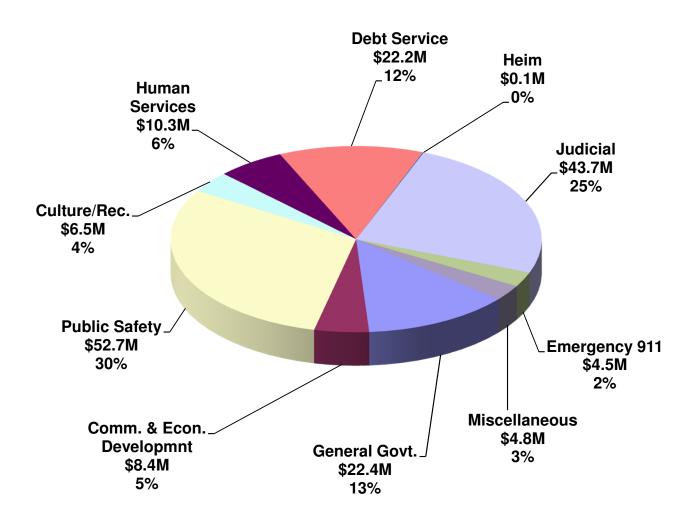

### TABLE OF CONTENTS

| Schedule of 2018 Projected Fund Balance                                                  | 1 - 2   |
|------------------------------------------------------------------------------------------|---------|
| Chart of 2018 Adopted Budget Revenue by Source                                           | 3       |
| Schedule of 2018 Adopted Budget Revenue Sources by Fund                                  | 4       |
| Schedule of 2018 Adopted, 2017 Adopted and 2016 Actual Revenues by Function              | 5 - 7   |
| Chart of 2018 Adopted Budget Expenditures by Type                                        | 8       |
| Schedule of 2018 Adopted Budget Expenditures by Type by Fund                             | 9       |
| Chart of 2018 Adopted Budget Expenditures by Function                                    | 10      |
| Schedule of 2018 Adopted, 2017 Adopted and 2016 Actual Expenditures by Function          | 11 - 13 |
| Chart of 2018 Adopted Budget Consumption of Taxes and Fund Balance by Function           | 14      |
| Schedule of 2018 Adopted Budget Consumption of Taxes and Fund Balance by Function        | 15 - 16 |
| Chart of 2018 Adopted Budget Consumption of Taxes and Fund Balance by Function Bar Chart | 17      |