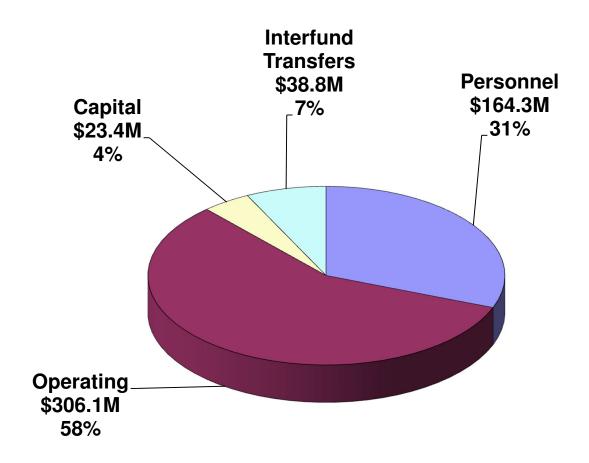

## **2018 Adopted Budget Expenditures by Type**

|                                 | ſ   |             |     | Operating   |     |            |     | Interfund  |                   |
|---------------------------------|-----|-------------|-----|-------------|-----|------------|-----|------------|-------------------|
|                                 |     | Personnel   |     | Expenses    |     | Capital    |     | Transfers  | Totals            |
| General Fund                    | \$  | 100,092,943 | \$  | 86,877,097  | \$  | 13,398,119 | \$  | 27,001,361 | \$<br>227,369,520 |
| Special Revenue Funds           |     |             |     |             |     |            |     |            |                   |
| Aging                           |     | 2,477,859   |     | 4,957,589   |     | 0          |     | 1,219,260  | 8,654,708         |
| Children & Youth Serv           |     | 11,751,521  |     | 33,486,908  |     | 10,568     |     | 2,106,111  | 47,355,108        |
| Community Development           |     | 0           |     | 3,621,364   |     | 0          |     | 0          | 3,621,364         |
| Council on Chemical Abuse       |     | 0           |     | 6,138,104   |     | 0          |     | 4,265      | 6,142,369         |
| Domestic Relations              |     | 5,916,557   |     | 225,805     |     | 73,495     |     | 845,764    | 7,061,621         |
| Emergency 911 Systems           |     | 6,590,907   |     | 6,716,934   |     | 2,250,000  |     | 2,095,780  | 17,653,621        |
| Health Choices                  |     | 406,170     |     | 118,355,763 |     | 0          |     | 128,074    | 118,890,007       |
| Human Services                  |     | 24,560      |     | 903,155     |     | 0          |     | 19,352     | 947,067           |
| Job Training                    |     | 473,646     |     | 4,066,621   |     | 0          |     | 233,912    | 4,774,179         |
| Liquid Fuels                    |     | 130,764     |     | 753,877     |     | 6,855,049  |     | 100,545    | 7,840,235         |
| MH/DD                           |     | 451,336     |     | 16,256,802  |     | 0          |     | 154,501    | 16,862,639        |
| Special Legislation             | -   | 0           | _   | 2,914,831   | _   | 0          | _   | 1,677,889  | 4,592,720         |
| Total Special Revenue Funds     | \$  | 28,223,320  | \$  | 198,397,753 | \$  | 9,189,112  | \$  | 8,585,453  | \$<br>244,395,638 |
| Enterprise Funds                |     |             |     |             |     |            |     |            |                   |
| Berks County Residential Center |     | 5,506,933   |     | 2,220,001   |     | 15,905     |     | 1,610,191  | 9,353,030         |
| Berks Heim                      | -   | 30,425,535  | _   | 18,595,082  | _   | 482,000    | _   | 1,649,119  | 51,151,736        |
| Total Enterprise Funds          | \$  | 35,932,468  | \$  | 20,815,083  | \$  | 497,905    | \$  | 3,259,310  | \$<br>60,504,766  |
| Capital Projects Fund           |     |             |     |             |     |            |     |            |                   |
| Capital Projects Fund           |     | 0           |     | 0           |     | 332,516    |     | 0          | 332,516           |
| Total Capital Projects Fund     | \$_ | 0           | \$_ | 0           | \$_ | 332,516    | \$_ | 0          | \$<br>332,516     |
| <b>Total 2018 Expenditures</b>  | \$_ | 164,248,731 | \$_ | 306,089,933 | \$_ | 23,417,652 | \$_ | 38,846,124 | \$<br>532,602,440 |

### Notes:

Personnel represents wages, fringe, FICA, and workers compensation.

Interfund Transfers represent indirect cost allocations and operating transfers.