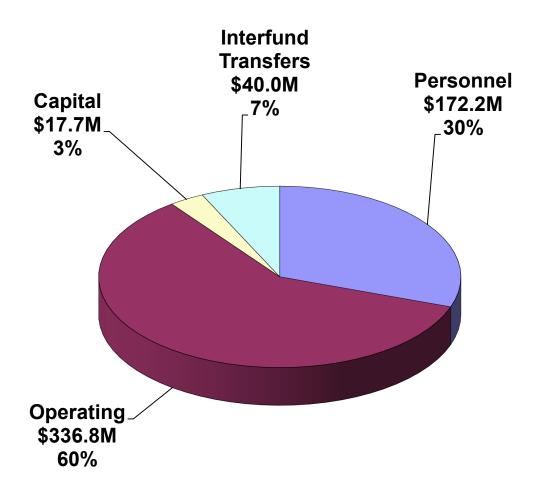

## 2021 Adopted Budget Expenditures by Type

|                                 |                   |    | Operating   |    |            |    | Interfund  |    |             |
|---------------------------------|-------------------|----|-------------|----|------------|----|------------|----|-------------|
|                                 | Personnel         |    | Expenses    |    | Capital    |    | Transfers  |    | Totals      |
| General Fund                    | \$<br>108,531,302 | \$ | 85,128,214  | \$ | 12,910,710 | \$ | 29,326,693 | \$ | 235,896,919 |
| Special Revenue Funds           |                   |    |             |    |            |    |            |    |             |
| Aging                           | 2,840,285         |    | 5,807,417   |    | 0          |    | 779,578    |    | 9,427,280   |
| Children & Youth Serv           | 12,690,430        |    | 32,129,539  |    | 0          |    | 2,472,864  |    | 47,292,833  |
| Community Development           | 0                 |    | 6,817,702   |    | 0          |    | 0          |    | 6,817,702   |
| Council on Chemical Abuse       | 0                 |    | 6,328,519   |    | 0          |    | 4,423      |    | 6,332,942   |
| Domestic Relations              | 6,363,134         |    | 251,272     |    | 0          |    | 1,050,796  |    | 7,665,202   |
| Emergency 911 Systems           | 6,805,408         |    | 7,702,321   |    | 56,170     |    | 640,001    |    | 15,203,900  |
| Health Choices                  | 427,276           |    | 143,804,564 |    | 0          |    | 135,312    |    | 144,367,152 |
| Human Services                  | 27,536            |    | 853,914     |    | 0          |    | 11,137     |    | 892,587     |
| Job Training                    | 596,371           |    | 5,218,005   |    | 0          |    | 154,754    |    | 5,969,130   |
| Liquid Fuels                    | 212,153           |    | 556,374     |    | 3,375,158  |    | 101,509    |    | 4,245,194   |
| MH/DD                           | 389,810           |    | 17,538,433  |    | 0          |    | 168,038    |    | 18,096,281  |
| Special Legislation             | 0                 | _  | 2,647,470   | _  | 0          | -  | 1,861,812  | -  | 4,509,282   |
| Total Special Revenue Funds     | \$<br>30,352,403  | \$ | 229,655,530 | \$ | 3,431,328  | \$ | 7,380,224  | \$ | 270,819,485 |
| Enterprise Funds                |                   |    |             |    |            |    |            |    |             |
| Berks County Residential Center | 5,498,428         |    | 1,587,259   |    | 362,212    |    | 1,752,328  |    | 9,200,227   |
| Berks Heim                      | 27,779,771        | _  | 20,468,284  | _  | 1,006,134  | _  | 1,497,093  | -  | 50,751,282  |
| Total Enterprise Funds          | \$<br>33,278,199  | \$ | 22,055,543  | \$ | 1,368,346  | \$ | 3,249,421  | \$ | 59,951,509  |
| Capital Projects Fund           |                   |    |             |    |            |    |            |    |             |
| Capital Projects Fund           | 0                 |    | 0           |    | 0          |    | 0          |    | 0           |
| Total Capital Projects Fund     | \$<br>0           | \$ | 0           | \$ | 0          | \$ | 0          | \$ | 0           |
| Total 2021 Expenditures         | \$<br>172,161,904 | \$ | 336,839,287 | \$ | 17,710,384 | \$ | 39,956,338 | \$ | 566,667,913 |

Notes:

Personnel represents wages, fringe, FICA, and workers compensation.

Interfund Transfers represent indirect cost allocations and operating transfers.