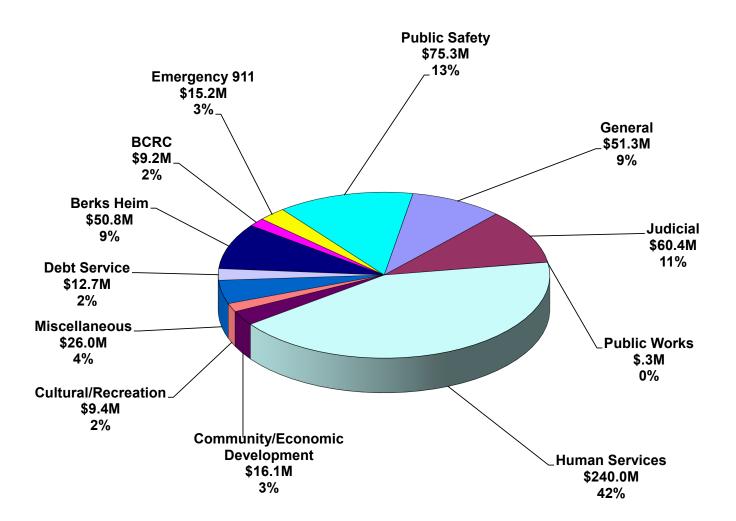

# 2021 Adopted Budget Expenditures by Function

|                                   | ſ      | 2021 Budget              |       | 2020 Budget              |          | 2019                     |    | 2021 vs            |
|-----------------------------------|--------|--------------------------|-------|--------------------------|----------|--------------------------|----|--------------------|
|                                   | L      | Adopted                  |       | Adopted                  |          | Actual                   |    | 2020 Budget        |
| General Government                |        | · · · · · ·              | -     |                          | <i>c</i> |                          | -  |                    |
| Archives                          | \$     | 295,268                  | \$    | 308,670                  | \$       | 287,494                  | \$ | (13,402)           |
| Budget                            |        | 1,486,551                |       | 1,346,845                |          | 1,661,517                |    | 139,706            |
| Commissioners                     |        | 2,615,754                |       | 1,700,978                |          | 1,446,119                |    | 914,776            |
| Controller                        |        | 2,195,525                |       | 2,372,798                |          | 2,130,339                |    | (177,273)          |
| Election Services                 |        | 3,855,391                |       | 2,479,160                |          | 6,294,457                |    | 1,376,231          |
| Facilities                        |        | 15,451,514               |       | 20,942,266               |          | 11,455,132               |    | (5,490,752)        |
| Fleet Management                  |        | 92,376                   |       | 75,034                   |          | 2,800                    |    | 17,342             |
| Human Resources                   |        | 5,559,013                |       | 6,686,543                |          | 3,641,753                |    | (1,127,530)        |
| Information Systems               |        | 7,948,348                |       | 8,361,623                |          | 5,647,141                |    | (413,275)          |
| Mailroom/Printing                 |        | 510,051                  |       | 525,065                  |          | 503,167                  |    | (15,014)           |
| Purchasing                        |        | 945,964                  |       | 919,735                  |          | 795,340                  |    | 26,229             |
| Real Estate                       |        | 3,471,179                |       | 4,308,934                |          | 4,069,155                |    | (837,755)          |
| Recorder of Deeds                 |        | 1,247,095                |       | 1,272,056                |          | 1,072,777                |    | (24,961)           |
| Solicitor                         |        | 2,282,799                |       | 2,162,035                |          | 2,715,337                |    | 120,764            |
| Tax Claim                         |        | 1,004,847                |       | 916,212                  |          | 895,784                  |    | 88,635             |
| Tax Collectors                    |        | 465,674                  |       | 427,246                  |          | 411,063                  |    | 38,428             |
| Telecommunications                |        | 221,359                  |       | 212,219                  |          | 183,372                  |    | 9,140              |
| Treasurer                         |        | 968,451                  |       | 1,016,802                |          | 936,084                  |    | (48,351            |
| Veterans Affairs                  |        | 644,614                  |       | 633,469                  |          | 624,018                  |    | 11,145             |
| Total General Government          | \$     | 51,261,773               | \$    | 56,667,690               | \$       | 44,772,849               | \$ | (5,405,917         |
| Judicial                          |        |                          |       |                          |          |                          |    |                    |
| Clerk of Courts                   |        | 2,984,557                |       | 2,950,458                |          | 2,712,442                |    | 34,099             |
| (4) Community Bail Program (BCPS) |        | 1,028,142                |       | 1,043,711                |          | 748,393                  |    | (15,569            |
| Coroner                           |        | 1,739,548                |       | 1,695,922                |          | 1,675,964                |    | 43,626             |
| Court Reporters                   |        | 2,723,700                |       | 2,675,771                |          | 2,684,627                |    | 47,929             |
| Courts                            |        | 10,872,299               |       | 11,228,555               |          | 9,949,929                |    | (356,256           |
| District Attorney                 |        | 12,657,949               |       | 12,412,969               |          | 11,828,922               |    | 244,980            |
| District Justices                 |        | 9,161,221                |       | 8,980,503                |          | 9,154,663                |    | 180,718            |
| Law Library                       |        | 777,371                  |       | 791,607                  |          | 665,709                  |    | (14,236            |
| Prothonotary                      |        | 2,369,181                |       | 2,586,806                |          | 2,480,929                |    | (217,625           |
| Public Defender                   |        | 3,883,638                |       | 3,756,559                |          | 3,412,535                |    | 127,079            |
| Register of Wills                 |        | 1,140,939                |       |                          |          |                          |    | 10,458             |
| Sheriff                           |        |                          |       | 1,130,481                |          | 1,041,064                |    |                    |
| Total Judicial                    | \$     | 11,012,321<br>60,350,866 | \$    | 10,706,077<br>59,959,419 | \$       | 10,344,897<br>56,700,074 | ¢  | 306,244<br>391,447 |
|                                   | ф<br>— | 60,330,866               | Ф<br> | 39,939,419               | φ        | 56,700,074               | Φ  | 391,447            |
| Public Safety                     |        |                          |       |                          |          |                          |    |                    |
| Adult Probation                   |        | 9,731,563                |       | 9,376,575                |          | 8,860,811                |    | 354,988            |
| Community Corrections             |        | 130,024                  |       | 92,025                   |          | 3,146,069                |    | 37,999             |
| <b>County Fire Training</b>       |        | 364,737                  |       | 464,768                  |          | 243,086                  |    | (100,031           |
| <b>Emergency Management</b>       |        | 1,904,904                |       | 1,753,989                |          | 1,543,598                |    | 150,915            |
| Jail System                       |        | 47,047,524               |       | 44,953,926               |          | 40,676,281               |    | 2,093,598          |
| Juvenile Probation                |        | 15,761,796               |       | 15,186,624               |          | 15,135,985               |    | 575,172            |
| <b>RIP Offenders Grant</b>        |        | 321,955                  | _     | 345,863                  | _        | 382,991                  |    | (23,908            |
| Total Public Safety               | \$     | 75,262,503               | \$    | 72,173,770               | \$       | 69,988,821               | \$ | 3,088,733          |

### Schedule of 2021 Adopted, 2020 Adopted and 2019 Actual Expenditures By Function

|                                      | 2021 Budget    | 2020 Budget    | 2019           | 2021 vs       |
|--------------------------------------|----------------|----------------|----------------|---------------|
|                                      | Adopted        | Adopted        | Actual         | 2020 Budget   |
| Human Services                       |                |                |                |               |
| Aging                                | 9,427,280      | 9,217,807      | 8,466,307      | 209,473       |
| Children & Youth Serv                | 47,292,833     | 48,453,108     | 43,209,539     | (1,160,275)   |
| Council on Chemical Abuse            | 6,332,942      | 6,113,828      | 7,282,252      | 219,114       |
| Domestic Relations                   | 7,665,202      | 7,540,700      | 6,850,641      | 124,502       |
| Health Choices                       | 144,367,152    | 129,292,695    | 122,151,878    | 15,074,457    |
| Human Services                       | 892,587        | 956,738        | 1,113,266      | (64,151)      |
| Job Training                         | 5,969,130      | 5,115,218      | 4,962,607      | 853,912       |
| MH/DD                                | 18,096,281     | 17,245,763     | 18,909,969     | 850,518       |
| Total Human Services                 | \$ 240,043,407 | \$ 223,935,857 | \$ 212,946,459 | \$ 16,107,550 |
| Public Works                         |                |                |                |               |
| Solid Waste/Recycling                | 371,736        | 364,837        | 265,419        | 6,899         |
| Total Public Works                   | \$ 371,736     | \$ 364,837     | \$ 265,419     | \$ 6,899      |
| Community/Economic Development       |                |                |                |               |
| Ag & Land Preservation               | 1,429,425      | 1,420,591      | 1,323,759      | 8,834         |
| Agricultural Extension               | 618,782        | 624,350        | 582,681        | (5,568)       |
| BARTA                                | 420,126        | 400,121        | 0              | 20,005        |
| Community Development                | 6,817,702      | 5,271,726      | 3,249,082      | 1,545,976     |
| (1) GRCA                             | 0              | 500,000        | 500,000        | (500,000)     |
| Planning                             | 2,095,385      | 2,014,174      | 1,939,096      | 81,211        |
| (2) RACC                             | 3,250,000      | 3,250,000      | 3,250,000      | 0             |
| (3) Miscellaneous                    | 1,445,946      | 1,445,946      | 1,446,946      | 0             |
| Total Community/Economic Development | \$ 16,077,366  | \$ 14,926,908  | \$ 12,291,564  | \$ 1,150,458  |
| Cultural/Recreation                  |                |                |                |               |
| County Library Systems               | 5,011,525      | 4,831,645      | 4,472,564      | 179,880       |
| Parks System                         | 4,412,521      | 4,044,204      | 3,297,750      | 368,317       |
| Total Cultural/Recreation            | \$ 9,424,046   | \$ 8,875,849   | \$ 7,770,314   | \$ 548,197    |
| Miscellaneous                        |                |                |                |               |
| Contingency General                  | 4,500,000      | 4,320,000      | 0              | 180,000       |
| IGT Contribution                     | 9,260,885      | 8,462,092      | 7,529,564      | 798,793       |
| Insurance & Unallocated Benefits     | 2,274,728      | 2,103,223      | 1,422,231      | 171,505       |
| Liquid Fuels                         | 4,245,194      | 4,170,915      | 4,195,147      | 74,279        |
| Security                             | 1,203,620      | 1,286,195      | 1,210,260      | (82,575)      |
| Special Legislation                  | 4,509,282      | 4,623,570      | 4,814,928      | (114,288)     |
| Total Miscellaneous                  | \$ 25,993,709  | \$ 24,965,995  | \$ 19,172,130  | \$ 1,027,714  |

#### Schedule of 2021 Adopted, 2020 Adopted and 2019 Actual Expenditures By Function

|                                       | 2021 Budget<br>Adopted | 2020 Budget<br>Adopted | 2019<br>Actual    | 2021 vs<br>2020 Budget |
|---------------------------------------|------------------------|------------------------|-------------------|------------------------|
| Debt Service                          |                        |                        |                   |                        |
| Debt Service                          | 12,727,098             | 33,404,410             | 24,362,355        | (20,677,312)           |
| Total Debt Service                    | \$<br>12,727,098       | \$<br>33,404,410       | \$<br>24,362,355  | \$<br>(20,677,312)     |
| Berks County Residential Center       |                        |                        |                   |                        |
| Berks County Residential Center       | 9,200,227              | 9,882,879              | 8,634,829         | (682,652)              |
| Total Berks County Residential Center | \$<br>9,200,227        | \$<br>9,882,879        | \$<br>8,634,829   | \$<br>(682,652)        |
| Berks Heim                            |                        |                        |                   |                        |
| Berks Heim                            | 50,751,282             | 54,609,827             | 51,413,176        | (3,858,545)            |
| Total Berks Heim                      | \$<br>50,751,282       | \$<br>54,609,827       | \$<br>51,413,176  | \$<br>(3,858,545)      |
| Emergency 911 System                  |                        |                        |                   |                        |
| Emergency 911 Systems                 | 15,203,900             | 19,934,319             | 12,537,116        | (4,730,419)            |
| Total Emergency 911 System            | \$<br>15,203,900       | \$<br>19,934,319       | \$<br>12,537,116  | \$<br>(4,730,419)      |
| Capital Projects Fund                 |                        |                        |                   |                        |
| Capital Projects Fund                 | 0                      | 0                      | 453,954           | 0                      |
| Total Capital Projects                | \$<br>0                | \$<br>0                | \$<br>453,954     | \$<br>0                |
| Total Expenses By Department          |                        |                        |                   |                        |
| By Function                           | \$<br>566,667,913      | \$<br>579,701,760      | \$<br>521,309,060 | \$<br>(13,033,847)     |