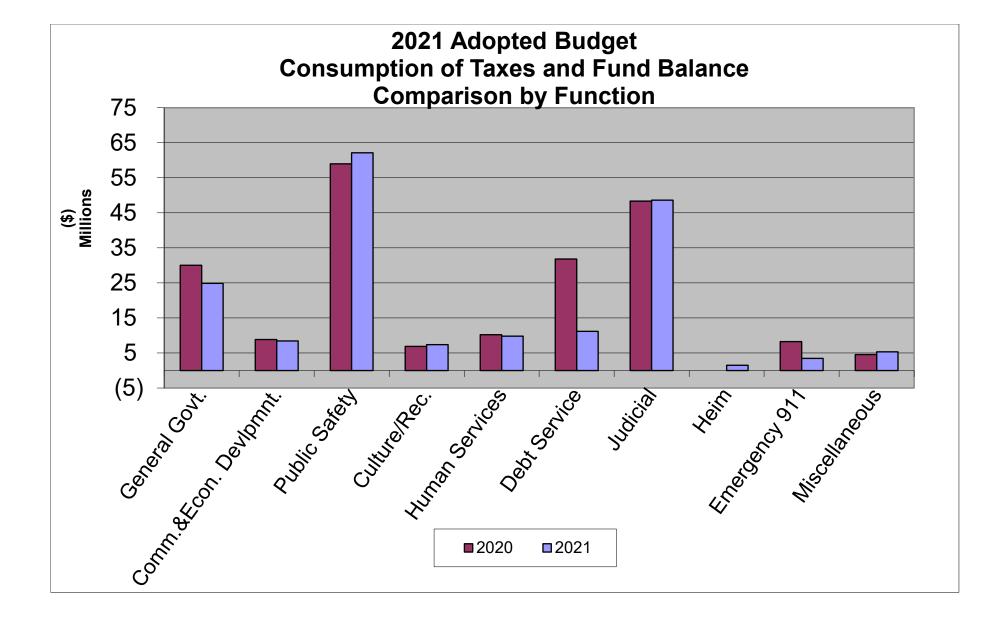

### Schedule of 2021 Adopted Budget Consumption of Taxes and Fund Balance By Function

| Function                          | Total<br><u>Revenues</u> | Total<br><u>Expenditures</u> | Total<br><u>Adjustments</u> | Special<br>Revenue/Enterprise/<br>Capital Project Fund<br><u>Balance Used</u> | General Fund<br>Reserve/Taxes/Net<br>Dept. Earnings<br>used per <u>Dept.</u> | Taxes<br><u>Budgeted</u> |
|-----------------------------------|--------------------------|------------------------------|-----------------------------|-------------------------------------------------------------------------------|------------------------------------------------------------------------------|--------------------------|
| General Government                | A                        | -<br>A                       |                             | A                                                                             | A                                                                            | -<br>1                   |
| Archives                          | <u>Amt.</u><br>283,787   | <u>Amt.</u><br>295,268       |                             | <u>Amt.</u><br>0                                                              | <u>Amt.</u><br>(11,481)                                                      | <u>Amt.</u>              |
| Budget                            | -                        | _                            |                             | -                                                                             | -                                                                            |                          |
| Commissioners                     | 543,391                  | 2,615,754                    |                             | 0                                                                             | (2,072,363)                                                                  |                          |
| Controller                        | 2,130,860                | 2,195,525                    |                             | 0                                                                             | (64,665)                                                                     |                          |
| Election Services                 | 10,000                   | 3,855,391                    |                             | 0                                                                             | (3,845,391)                                                                  |                          |
| Facilities                        | 6,320,986                | 15,451,514                   |                             | 0                                                                             | (9,130,528)                                                                  |                          |
| Fleet Management                  | 0                        | 92,376                       |                             | 0                                                                             | (92,376)                                                                     |                          |
| Human Resources                   | 3,125,249                | 5,559,013                    |                             | 0                                                                             | (2,433,764)                                                                  |                          |
| Information Systems               | 5,685,454                | 7,948,348                    |                             | 0                                                                             | (2,262,894)                                                                  |                          |
| Mailroom                          | 509,706                  | 510,051                      |                             | 0                                                                             | (345)                                                                        |                          |
| Non-Departmental                  | -                        | -                            |                             | -                                                                             | -                                                                            |                          |
| Purchasing                        | 895,745                  | 945,964                      |                             | 0                                                                             | (50,219)                                                                     |                          |
| Real Estate                       | 36,820                   | 3,471,179                    |                             | 0                                                                             | (3,434,359)                                                                  |                          |
| Recorder of Deeds                 | -                        | -                            |                             | -                                                                             |                                                                              |                          |
| Solicitor                         | 1,941,042                | 2,282,799                    |                             | 0                                                                             | (341,757)                                                                    | E 4 40 0E0               |
| Tax Claim                         | -                        | -                            |                             | -                                                                             | -                                                                            | 5,140,370                |
| Tax Collectors                    | 45,535                   | 465,674                      |                             | 0                                                                             | (420,139)                                                                    |                          |
| Telecommunications<br>Treasurer   | 159,779                  | 221,359                      |                             | 0                                                                             | (61,580)                                                                     | 112 (52 (0)              |
|                                   | -                        | -                            |                             | -                                                                             | -                                                                            | 142,653,684              |
| Veterans Affairs                  | 0                        | 644,614                      |                             | 0                                                                             | (644,614)                                                                    | 147 704 054              |
| Total General Government Function | 21,688,354               | 46,554,829                   |                             | 0                                                                             | (24,866,475)                                                                 | 147,794,054              |
| Judicial                          |                          |                              |                             |                                                                               |                                                                              |                          |
| Clerk of Courts                   | 1,451,134                | 2,984,557                    |                             | 0                                                                             | (1,533,423)                                                                  |                          |
| Community Bail Program (BCPS)     | 10,800                   | 1,028,142                    |                             | 0                                                                             | (1,017,342)                                                                  |                          |
| Coroner                           | 121,669                  | 1,739,548                    |                             | 0                                                                             | (1,617,879)                                                                  |                          |
| Court Reporters                   | 0                        | 2,723,700                    |                             | 0                                                                             | (2,723,700)                                                                  |                          |
| Courts                            | 1,521,642                | 10,872,299                   |                             | 0                                                                             | (9,350,657)                                                                  |                          |
| District Attorney                 | 1,040,311                | 12,657,949                   |                             | 0                                                                             | (11,617,638)                                                                 |                          |
| District Justices                 | 2,510,250                | 9,161,221                    |                             | 0                                                                             | (6,650,971)                                                                  |                          |
| Law Library                       | 5,300                    | 777,371                      |                             | 0                                                                             | (772,071)                                                                    |                          |
| Prothonotary                      | 1,955,000                | 2,369,181                    |                             | 0                                                                             | (414,181)                                                                    |                          |
| Public Defender                   | 15,000                   | 3,883,638                    |                             | 0                                                                             | (3,868,638)                                                                  |                          |
| Register of Wills                 | -                        | -                            |                             | -                                                                             | -                                                                            |                          |
| Sheriff                           | 1,957,595                | 11,012,321                   |                             | 0                                                                             | (9,054,726)                                                                  |                          |
| Total Judicial Function           | 10,588,701               | 59,209,927                   |                             | 0                                                                             | (48,621,226)                                                                 |                          |
| Public Safety                     |                          |                              |                             |                                                                               |                                                                              |                          |
| Adult Probation                   | 3,331,018                | 9,731,563                    |                             | 0                                                                             | (6,400,545)                                                                  |                          |
| Community Corrections             | 0                        | 130,024                      |                             | 0                                                                             | (130,024)                                                                    |                          |
| County Fire Training              | 39,000                   | 364,737                      |                             | 0                                                                             | (325,737)                                                                    |                          |
| Emergency Management              | 577,452                  | 1,904,904                    |                             | 0                                                                             | (1,327,452)                                                                  |                          |
| Jail System                       | 1,826,678                | 47,047,524                   |                             | 0                                                                             | (45,220,846)                                                                 |                          |
| Juvenile Probation                | 7,329,327                | 15,761,796                   |                             | 0                                                                             | (8,432,469)                                                                  |                          |
| RIP Offenders Grant               | 0                        | 321,955                      |                             | 0                                                                             | (321,955)                                                                    |                          |
| Total Public Safety Function      | 13,103,475               | 75,262,503                   |                             | 0                                                                             | (62,159,028)                                                                 |                          |
| Harris Carriera                   |                          |                              |                             |                                                                               |                                                                              |                          |
| Human Services                    | 9,427,280                | 9,427,280                    |                             | 0                                                                             | 0                                                                            |                          |
| Aging<br>Children & Youth Serv    | 40,655,100               | 47,292,833                   |                             | 0                                                                             |                                                                              |                          |
| Council on Chemical Abuse         |                          |                              |                             |                                                                               | (6,637,733)                                                                  |                          |
| Domestic Relations                | 6,328,519<br>5,385,608   | 6,332,942<br>7,665,202       |                             | 0                                                                             | (4,423)<br>(2,279,594)                                                       |                          |
| Health Choices                    | 5,505,608                | -                            |                             | _ 0                                                                           | ( <i>2,219,</i> 394)<br>_                                                    |                          |
| Human Services                    | _                        | _                            |                             | _                                                                             | _                                                                            |                          |
| Job Training                      | -                        | _                            |                             | -                                                                             | -                                                                            |                          |
|                                   | -                        |                              |                             | -                                                                             | (007.455)                                                                    |                          |
| MH/DD                             | 17,199,124               | 18,096,281                   |                             | 0                                                                             | (897,157)                                                                    |                          |
| Total Human Services Function     | 78,995,631               | 88,814,538                   |                             | 0                                                                             | (9,818,907)                                                                  |                          |
| Public Works                      |                          |                              |                             |                                                                               |                                                                              |                          |
| Solid Waste/Recycling             | -                        | -                            |                             | -                                                                             | -                                                                            |                          |
| Total Public Works Function       | 0                        | 0                            |                             | 0                                                                             | 0                                                                            | 0                        |