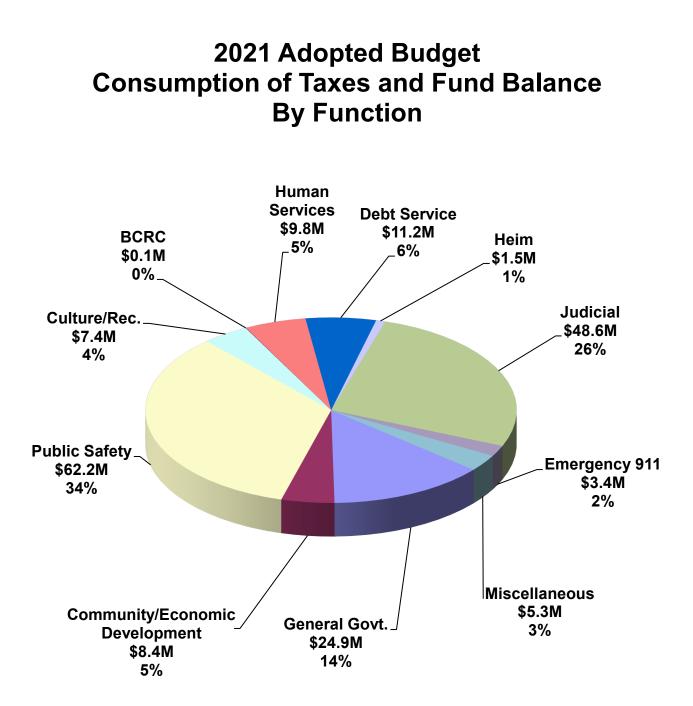

### Schedule of 2021 Adopted Budget Consumption of Taxes and Fund Balance By Function

| Function                          | Total<br><u>Revenues</u> | Total<br><u>Expenditures</u> | Total<br><u>Adjustments</u> | Special<br>Revenue/Enterprise/<br>Capital Project Fund<br><u>Balance Used</u> | General Fund<br>Reserve/Taxes/Net<br>Dept. Earnings<br>used per <u>Dept.</u> | Taxes<br><u>Budgeted</u> |
|-----------------------------------|--------------------------|------------------------------|-----------------------------|-------------------------------------------------------------------------------|------------------------------------------------------------------------------|--------------------------|
| General Government                | A                        | -<br>A                       |                             | A                                                                             | A                                                                            | -<br>1                   |
| Archives                          | <u>Amt.</u><br>283,787   | <u>Amt.</u><br>295,268       |                             | <u>Amt.</u><br>0                                                              | <u>Amt.</u><br>(11,481)                                                      | <u>Amt.</u>              |
| Budget                            | -                        | _                            |                             | -                                                                             | -                                                                            |                          |
| Commissioners                     | 543,391                  | 2,615,754                    |                             | 0                                                                             | (2,072,363)                                                                  |                          |
| Controller                        | 2,130,860                | 2,195,525                    |                             | 0                                                                             | (64,665)                                                                     |                          |
| Election Services                 | 10,000                   | 3,855,391                    |                             | 0                                                                             | (3,845,391)                                                                  |                          |
| Facilities                        | 6,320,986                | 15,451,514                   |                             | 0                                                                             | (9,130,528)                                                                  |                          |
| Fleet Management                  | 0                        | 92,376                       |                             | 0                                                                             | (92,376)                                                                     |                          |
| Human Resources                   | 3,125,249                | 5,559,013                    |                             | 0                                                                             | (2,433,764)                                                                  |                          |
| Information Systems               | 5,685,454                | 7,948,348                    |                             | 0                                                                             | (2,262,894)                                                                  |                          |
| Mailroom                          | 509,706                  | 510,051                      |                             | 0                                                                             | (345)                                                                        |                          |
| Non-Departmental                  | -                        | -                            |                             | -                                                                             | -                                                                            |                          |
| Purchasing                        | 895,745                  | 945,964                      |                             | 0                                                                             | (50,219)                                                                     |                          |
| Real Estate                       | 36,820                   | 3,471,179                    |                             | 0                                                                             | (3,434,359)                                                                  |                          |
| Recorder of Deeds                 | -                        | -                            |                             | -                                                                             |                                                                              |                          |
| Solicitor                         | 1,941,042                | 2,282,799                    |                             | 0                                                                             | (341,757)                                                                    | E 4 40 0E0               |
| Tax Claim                         | -                        | -                            |                             | -                                                                             | -                                                                            | 5,140,370                |
| Tax Collectors                    | 45,535                   | 465,674                      |                             | 0                                                                             | (420,139)                                                                    |                          |
| Telecommunications<br>Treasurer   | 159,779                  | 221,359                      |                             | 0                                                                             | (61,580)                                                                     | 112 (52 (0)              |
|                                   | -                        | -                            |                             | -                                                                             | -                                                                            | 142,653,684              |
| Veterans Affairs                  | 0                        | 644,614                      |                             | 0                                                                             | (644,614)                                                                    | 147 704 054              |
| Total General Government Function | 21,688,354               | 46,554,829                   |                             | 0                                                                             | (24,866,475)                                                                 | 147,794,054              |
| Judicial                          |                          |                              |                             |                                                                               |                                                                              |                          |
| Clerk of Courts                   | 1,451,134                | 2,984,557                    |                             | 0                                                                             | (1,533,423)                                                                  |                          |
| Community Bail Program (BCPS)     | 10,800                   | 1,028,142                    |                             | 0                                                                             | (1,017,342)                                                                  |                          |
| Coroner                           | 121,669                  | 1,739,548                    |                             | 0                                                                             | (1,617,879)                                                                  |                          |
| Court Reporters                   | 0                        | 2,723,700                    |                             | 0                                                                             | (2,723,700)                                                                  |                          |
| Courts                            | 1,521,642                | 10,872,299                   |                             | 0                                                                             | (9,350,657)                                                                  |                          |
| District Attorney                 | 1,040,311                | 12,657,949                   |                             | 0                                                                             | (11,617,638)                                                                 |                          |
| District Justices                 | 2,510,250                | 9,161,221                    |                             | 0                                                                             | (6,650,971)                                                                  |                          |
| Law Library                       | 5,300                    | 777,371                      |                             | 0                                                                             | (772,071)                                                                    |                          |
| Prothonotary                      | 1,955,000                | 2,369,181                    |                             | 0                                                                             | (414,181)                                                                    |                          |
| Public Defender                   | 15,000                   | 3,883,638                    |                             | 0                                                                             | (3,868,638)                                                                  |                          |
| Register of Wills                 | -                        | -                            |                             | -                                                                             | -                                                                            |                          |
| Sheriff                           | 1,957,595                | 11,012,321                   |                             | 0                                                                             | (9,054,726)                                                                  |                          |
| Total Judicial Function           | 10,588,701               | 59,209,927                   |                             | 0                                                                             | (48,621,226)                                                                 |                          |
| Public Safety                     |                          |                              |                             |                                                                               |                                                                              |                          |
| Adult Probation                   | 3,331,018                | 9,731,563                    |                             | 0                                                                             | (6,400,545)                                                                  |                          |
| Community Corrections             | 0                        | 130,024                      |                             | 0                                                                             | (130,024)                                                                    |                          |
| County Fire Training              | 39,000                   | 364,737                      |                             | 0                                                                             | (325,737)                                                                    |                          |
| Emergency Management              | 577,452                  | 1,904,904                    |                             | 0                                                                             | (1,327,452)                                                                  |                          |
| Jail System                       | 1,826,678                | 47,047,524                   |                             | 0                                                                             | (45,220,846)                                                                 |                          |
| Juvenile Probation                | 7,329,327                | 15,761,796                   |                             | 0                                                                             | (8,432,469)                                                                  |                          |
| RIP Offenders Grant               | 0                        | 321,955                      |                             | 0                                                                             | (321,955)                                                                    |                          |
| Total Public Safety Function      | 13,103,475               | 75,262,503                   |                             | 0                                                                             | (62,159,028)                                                                 |                          |
| Harris Carriera                   |                          |                              |                             |                                                                               |                                                                              |                          |
| Human Services                    | 9,427,280                | 9,427,280                    |                             | 0                                                                             | 0                                                                            |                          |
| Aging<br>Children & Youth Serv    | 40,655,100               | 47,292,833                   |                             | 0                                                                             |                                                                              |                          |
| Council on Chemical Abuse         |                          |                              |                             |                                                                               | (6,637,733)                                                                  |                          |
| Domestic Relations                | 6,328,519<br>5,385,608   | 6,332,942<br>7,665,202       |                             | 0                                                                             | (4,423)<br>(2,279,594)                                                       |                          |
| Health Choices                    | 5,505,608                | -                            |                             | _ 0                                                                           | ( <i>2,219,</i> 394)<br>_                                                    |                          |
| Human Services                    | _                        | _                            |                             | _                                                                             | _                                                                            |                          |
| Job Training                      | -                        | _                            |                             | -                                                                             | -                                                                            |                          |
|                                   | -                        |                              |                             | -                                                                             | (007.455)                                                                    |                          |
| MH/DD                             | 17,199,124               | 18,096,281                   |                             | 0                                                                             | (897,157)                                                                    |                          |
| Total Human Services Function     | 78,995,631               | 88,814,538                   |                             | 0                                                                             | (9,818,907)                                                                  |                          |
| Public Works                      |                          |                              |                             |                                                                               |                                                                              |                          |
| Solid Waste/Recycling             | -                        | -                            |                             | -                                                                             | -                                                                            |                          |
| Total Public Works Function       | 0                        | 0                            |                             | 0                                                                             | 0                                                                            | 0                        |