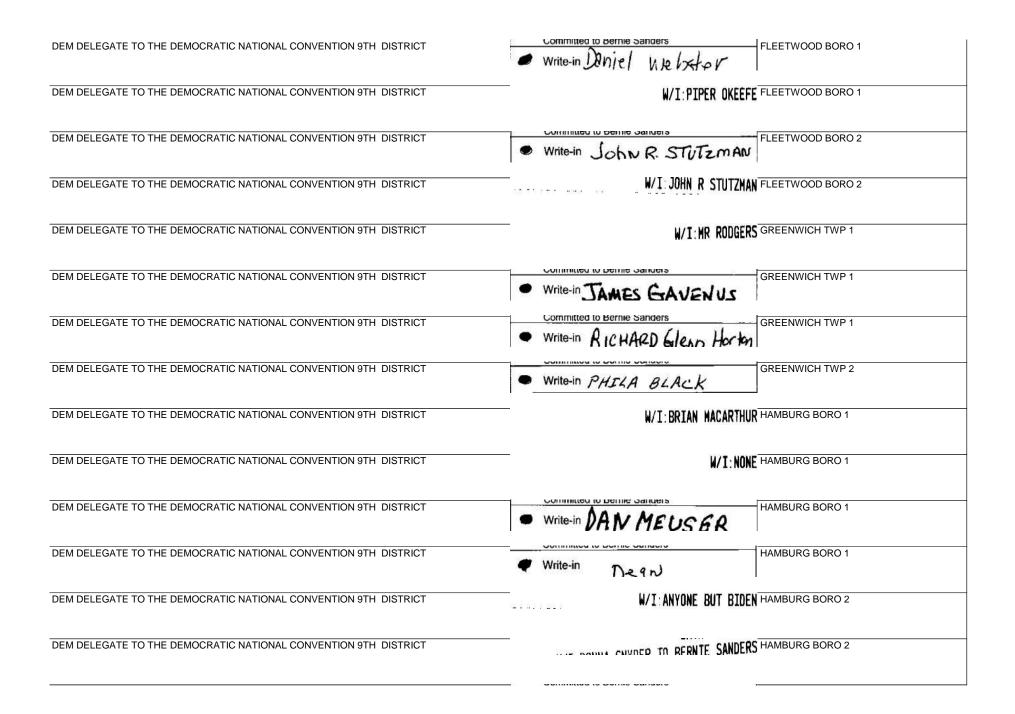

| DEM DELEGATE TO THE DEMOCRATIC NATIONAL CONVENTION 9TH DISTRICT | W/I:TINOTHY W ESSIG EXETER TWP 6                                         |
|-----------------------------------------------------------------|--------------------------------------------------------------------------|
| DEM DELEGATE TO THE DEMOCRATIC NATIONAL CONVENTION 9TH DISTRICT | W/I: ANDREW MILLMAN EXETER TWP 6                                         |
| DEM DELEGATE TO THE DEMOCRATIC NATIONAL CONVENTION 9TH DISTRICT | W/I:STEVE COATES EXETER TWP 6                                            |
| DEM DELEGATE TO THE DEMOCRATIC NATIONAL CONVENTION 9TH DISTRICT | W/I: TRUMP EXETER TWP 8                                                  |
| DEM DELEGATE TO THE DEMOCRATIC NATIONAL CONVENTION 9TH DISTRICT | W/I:NONE EXETER TWP 8                                                    |
| DEM DELEGATE TO THE DEMOCRATIC NATIONAL CONVENTION 9TH DISTRICT | W/I: JEFFREY GOLD EXETER TWP 8                                           |
| DEM DELEGATE TO THE DEMOCRATIC NATIONAL CONVENTION 9TH DISTRICT | VOID EXETER TWP 8                                                        |
| DEM DELEGATE TO THE DEMOCRATIC NATIONAL CONVENTION 9TH DISTRICT | W/I: DONALD TRUMP EXETER TWP 8                                           |
| DEM DELEGATE TO THE DEMOCRATIC NATIONAL CONVENTION 9TH DISTRICT | VOID EXETER TWP 8                                                        |
| DEM DELEGATE TO THE DEMOCRATIC NATIONAL CONVENTION 9TH DISTRICT | • Write-in MARY Louise Hydock EXETER TWP 8                               |
| DEM DELEGATE TO THE DEMOCRATIC NATIONAL CONVENTION 9TH DISTRICT | W/I: VERMIN SUPREME EXETER TWP 9                                         |
| DEM DELEGATE TO THE DEMOCRATIC NATIONAL CONVENTION 9TH DISTRICT | Committed to Bernie Sanders     FLEETWOOD BORO 1     Write-in Linda. Wm/ |
| DEM DELEGATE TO THE DEMOCRATIC NATIONAL CONVENTION 9TH DISTRICT | Write-in Michael T. Babh                                                 |
| DEM DELEGATE TO THE DEMOCRATIC NATIONAL CONVENTION 9TH DISTRICT | <ul> <li>Write-in Daniel Webster</li> </ul>                              |

| DEM DELEGATE TO THE DEMOCRATIC NATIONAL CONVENTION 9TH DISTRICT | Write-in HAMBURG BORO 2                      |
|-----------------------------------------------------------------|----------------------------------------------|
| DEM DELEGATE TO THE DEMOCRATIC NATIONAL CONVENTION 9TH DISTRICT | W/I:LENAN BIRKIN HEIDELBERG TWP              |
| DEM DELEGATE TO THE DEMOCRATIC NATIONAL CONVENTION 9TH DISTRICT | Write-in                                     |
| DEM DELEGATE TO THE DEMOCRATIC NATIONAL CONVENTION 9TH DISTRICT | W/I:ERIC WAGNER HEREFORD TWP 2               |
| DEM DELEGATE TO THE DEMOCRATIC NATIONAL CONVENTION 9TH DISTRICT | VOID HEREFORD TWP 2                          |
| DEM DELEGATE TO THE DEMOCRATIC NATIONAL CONVENTION 9TH DISTRICT | VOID HEREFORD TWP 2                          |
| DEM DELEGATE TO THE DEMOCRATIC NATIONAL CONVENTION 9TH DISTRICT | VOID HEREFORD TWP 2                          |
| DEM DELEGATE TO THE DEMOCRATIC NATIONAL CONVENTION 9TH DISTRICT | VOID HEREFORD TWP 2                          |
| DEM DELEGATE TO THE DEMOCRATIC NATIONAL CONVENTION 9TH DISTRICT | Write-in 30HN MEKENNY                        |
| DEM DELEGATE TO THE DEMOCRATIC NATIONAL CONVENTION 9TH DISTRICT | W/I: SHELLEY J MARTS JEFFERSON TWP           |
| DEM DELEGATE TO THE DEMOCRATIC NATIONAL CONVENTION 9TH DISTRICT | Write-in FRANCIS P. JCROAN     JEFFERSON TWP |
| DEM DELEGATE TO THE DEMOCRATIC NATIONAL CONVENTION 9TH DISTRICT | W/T WHOFVER IS FOR BERNIE KUTZTOWN BORO 1    |
| DEM DELEGATE TO THE DEMOCRATIC NATIONAL CONVENTION 9TH DISTRICT | • Write-in Robert C. Zienenfus               |
| DEM DELEGATE TO THE DEMOCRATIC NATIONAL CONVENTION 9TH DISTRICT | Write-in                                     |