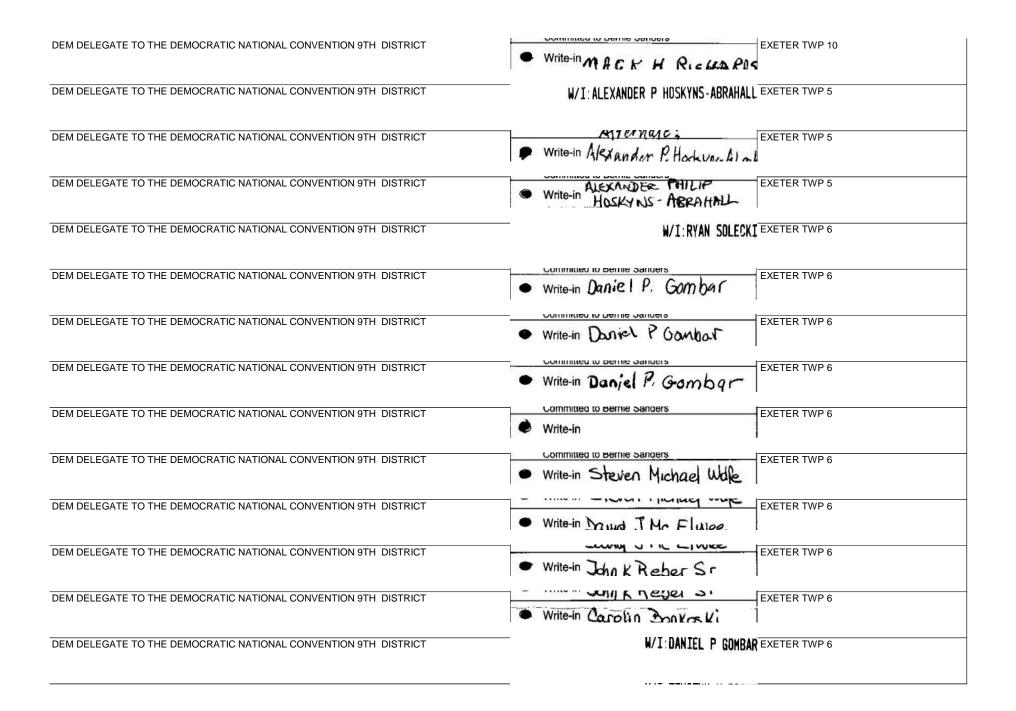

| DEM DELEGATE TO THE DEMOCRATIC NATIONAL CONVENTION 9TH DISTRICT | Write-in WILLIAM MOYER                          |
|-----------------------------------------------------------------|-------------------------------------------------|
| DEM DELEGATE TO THE DEMOCRATIC NATIONAL CONVENTION 9TH DISTRICT | Write-in FRIC WY/FR                             |
| DEM DELEGATE TO THE DEMOCRATIC NATIONAL CONVENTION 9TH DISTRICT | Write-in Amy MayER                              |
| DEM DELEGATE TO THE DEMOCRATIC NATIONAL CONVENTION 9TH DISTRICT | • Witchen Michge Wolfe EXETER TWP 1             |
| DEM DELEGATE TO THE DEMOCRATIC NATIONAL CONVENTION 9TH DISTRICT | • Cremplin L Ron KOSK                           |
| DEM DELEGATE TO THE DEMOCRATIC NATIONAL CONVENTION 9TH DISTRICT | • Witedback Rober Sr,                           |
| DEM DELEGATE TO THE DEMOCRATIC NATIONAL CONVENTION 9TH DISTRICT | Write-in JONATHAN WESNER     EXETER TWP 1       |
| DEM DELEGATE TO THE DEMOCRATIC NATIONAL CONVENTION 9TH DISTRICT | • Write-in Neal Jacobs EXETER TWP 1             |
| DEM DELEGATE TO THE DEMOCRATIC NATIONAL CONVENTION 9TH DISTRICT | Write-in M. cheal Rubers Bicondura EXETER TWP 1 |
| DEM DELEGATE TO THE DEMOCRATIC NATIONAL CONVENTION 9TH DISTRICT | Write-in Governor Ed Readell EXETER TWP 1       |
| DEM DELEGATE TO THE DEMOCRATIC NATIONAL CONVENTION 9TH DISTRICT | Write-in GOV. ED READERL                        |
| DEM DELEGATE TO THE DEMOCRATIC NATIONAL CONVENTION 9TH DISTRICT | Write-in NCAI JACI bS                           |
| DEM DELEGATE TO THE DEMOCRATIC NATIONAL CONVENTION 9TH DISTRICT | W/1:GUY ED RENDELL EXETER TWP 1                 |
| DEM DELEGATE TO THE DEMOCRATIC NATIONAL CONVENTION 9TH DISTRICT | Write-in Daviel MP.1) SPD                       |

| DEM DELEGATE TO THE DEMOCRATIC NATIONAL CONVENTION 9TH DISTRICT | W/I:TINOTHY W ESSIG EXETER TWP 6                                         |
|-----------------------------------------------------------------|--------------------------------------------------------------------------|
| DEM DELEGATE TO THE DEMOCRATIC NATIONAL CONVENTION 9TH DISTRICT | W/I: ANDREW MILLMAN EXETER TWP 6                                         |
| DEM DELEGATE TO THE DEMOCRATIC NATIONAL CONVENTION 9TH DISTRICT | W/I:STEVE COATES EXETER TWP 6                                            |
| DEM DELEGATE TO THE DEMOCRATIC NATIONAL CONVENTION 9TH DISTRICT | W/I: TRUMP EXETER TWP 8                                                  |
| DEM DELEGATE TO THE DEMOCRATIC NATIONAL CONVENTION 9TH DISTRICT | W/I:NONE EXETER TWP 8                                                    |
| DEM DELEGATE TO THE DEMOCRATIC NATIONAL CONVENTION 9TH DISTRICT | W/I: JEFFREY GOLD EXETER TWP 8                                           |
| DEM DELEGATE TO THE DEMOCRATIC NATIONAL CONVENTION 9TH DISTRICT | VOID EXETER TWP 8                                                        |
| DEM DELEGATE TO THE DEMOCRATIC NATIONAL CONVENTION 9TH DISTRICT | W/I: DONALD TRUMP EXETER TWP 8                                           |
| DEM DELEGATE TO THE DEMOCRATIC NATIONAL CONVENTION 9TH DISTRICT | VOID EXETER TWP 8                                                        |
| DEM DELEGATE TO THE DEMOCRATIC NATIONAL CONVENTION 9TH DISTRICT | • Write-in MARY Louise Hydock EXETER TWP 8                               |
| DEM DELEGATE TO THE DEMOCRATIC NATIONAL CONVENTION 9TH DISTRICT | W/I: VERMIN SUPREME EXETER TWP 9                                         |
| DEM DELEGATE TO THE DEMOCRATIC NATIONAL CONVENTION 9TH DISTRICT | Committed to Bernie Sanders     FLEETWOOD BORO 1     Write-in Linda. Wm/ |
| DEM DELEGATE TO THE DEMOCRATIC NATIONAL CONVENTION 9TH DISTRICT | Write-in Michael T. Babh                                                 |
| DEM DELEGATE TO THE DEMOCRATIC NATIONAL CONVENTION 9TH DISTRICT | <ul> <li>Write-in Daniel Webster</li> </ul>                              |