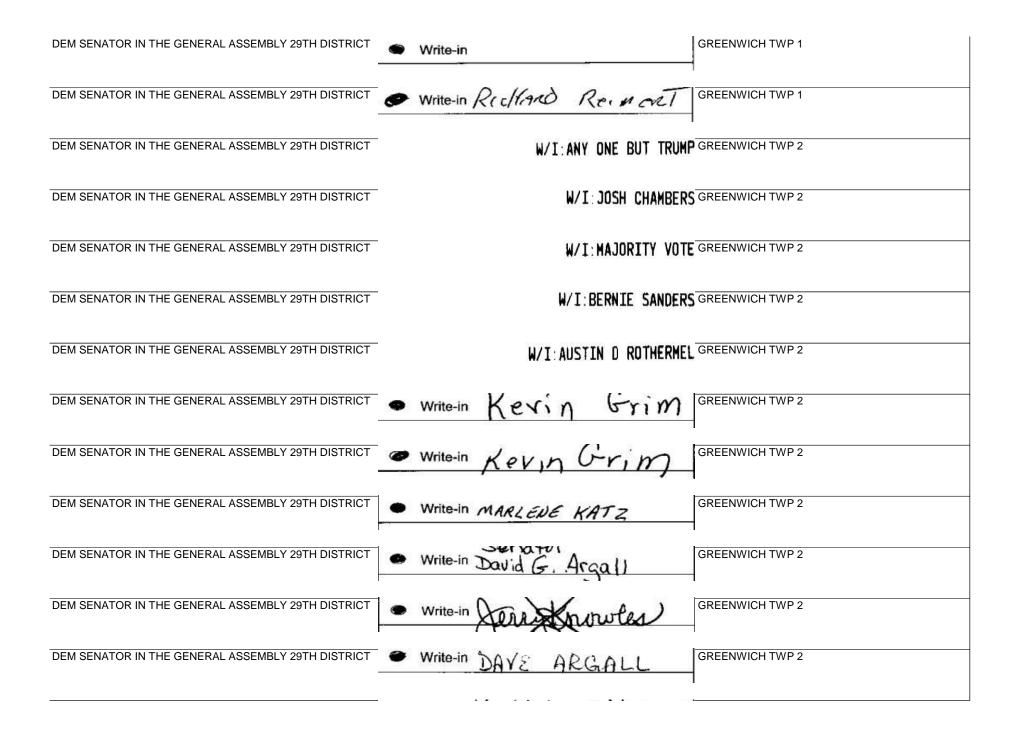

| DEM SENATOR IN THE GENERAL ASSEMBLY 29TH DISTRICT | · Write-in SHAWN RAUF            | >- BERNVILLE BORO   |
|---------------------------------------------------|----------------------------------|---------------------|
| DEM SENATOR IN THE GENERAL ASSEMBLY 29TH DISTRICT | · Write-in Shaw A. Raup Konsavas |                     |
| DEM SENATOR IN THE GENERAL ASSEMBLY 29TH DISTRICT | W/I:IMMA VEI                     | INAH BETHEL TWP     |
| DEM SENATOR IN THE GENERAL ASSEMBLY 29TH DISTRICT | W/I:FRED BEH                     | INEY BETHEL TWP     |
| DEM SENATOR IN THE GENERAL ASSEMBLY 29TH DISTRICT | R Write-in                       | BETHEL TWP          |
| DEM SENATOR IN THE GENERAL ASSEMBLY 29TH DISTRICT | • Write-in Jeff Ritter           | BETHEL TWP          |
| DEM SENATOR IN THE GENERAL ASSEMBLY 29TH DISTRICT | • Write-in Jason Kiwak           | BETHEL TWP          |
| DEM SENATOR IN THE GENERAL ASSEMBLY 29TH DISTRICT | W/I:MELANIE YOUN                 | IKER BETHEL TWP     |
| DEM SENATOR IN THE GENERAL ASSEMBLY 29TH DISTRICT | W/I:OF                           | RAH GREENWICH TWP 1 |
| DEM SENATOR IN THE GENERAL ASSEMBLY 29TH DISTRICT | W/I:MR RODO                      | GREENWICH TWP 1     |
| DEM SENATOR IN THE GENERAL ASSEMBLY 29TH DISTRICT | · Write-in DAVE Aregall          | GREENWICH TWP 1     |
| DEM SENATOR IN THE GENERAL ASSEMBLY 29TH DISTRICT | · Write-in KATHRYAI Hendere      | GREENWICH TWP 1     |
| DEM SENATOR IN THE GENERAL ASSEMBLY 29TH DISTRICT | · Write-in Timothy SEIP          | GREENWICH TWP 1     |

| DEM SENATOR IN THE GENERAL ASSEMBLY 29TH DISTRICT | · Write-in Kathleen Michaud     | GREENWICH TWP 2 |
|---------------------------------------------------|---------------------------------|-----------------|
| DEM SENATOR IN THE GENERAL ASSEMBLY 29TH DISTRICT | • Write-in Kevin D. Girim       | GREENWICH TWP 2 |
| DEM SENATOR IN THE GENERAL ASSEMBLY 29TH DISTRICT | W/I:BRIAN MACARTHU              | HAMBURG BORO 1  |
| DEM SENATOR IN THE GENERAL ASSEMBLY 29TH DISTRICT | W/I:NON                         | HAMBURG BORO 1  |
| DEM SENATOR IN THE GENERAL ASSEMBLY 29TH DISTRICT | W/1:GRACE KUT                   | HAMBURG BORO 1  |
| DEM SENATOR IN THE GENERAL ASSEMBLY 29TH DISTRICT | • Write-in David Argall         | HAMBURG BORO 1  |
| DEM SENATOR IN THE GENERAL ASSEMBLY 29TH DISTRICT | Write-in                        | HAMBURG BORO 1  |
| DEM SENATOR IN THE GENERAL ASSEMBLY 29TH DISTRICT | • Write-in Mcgruff Grine Day    | HAMBURG BORO 1  |
| DEM SENATOR IN THE GENERAL ASSEMBLY 29TH DISTRICT | Write-in                        | HAMBURG BORO 1  |
| DEM SENATOR IN THE GENERAL ASSEMBLY 29TH DISTRICT | 3 white 1702 p E At             | HAMBURG BORO 1  |
| DEM SENATOR IN THE GENERAL ASSEMBLY 29TH DISTRICT | • Write-in William M. Hartranst | HAMBURG BORO 1  |
| DEM SENATOR IN THE GENERAL ASSEMBLY 29TH DISTRICT | · Write-in MARLENE Katz         | HAMBURG BORO 1  |
| DEM SENATOR IN THE GENERAL ASSEMBLY 29TH DISTRICT | • Write-in Tim Scip             | HAMBURG BORO 1  |