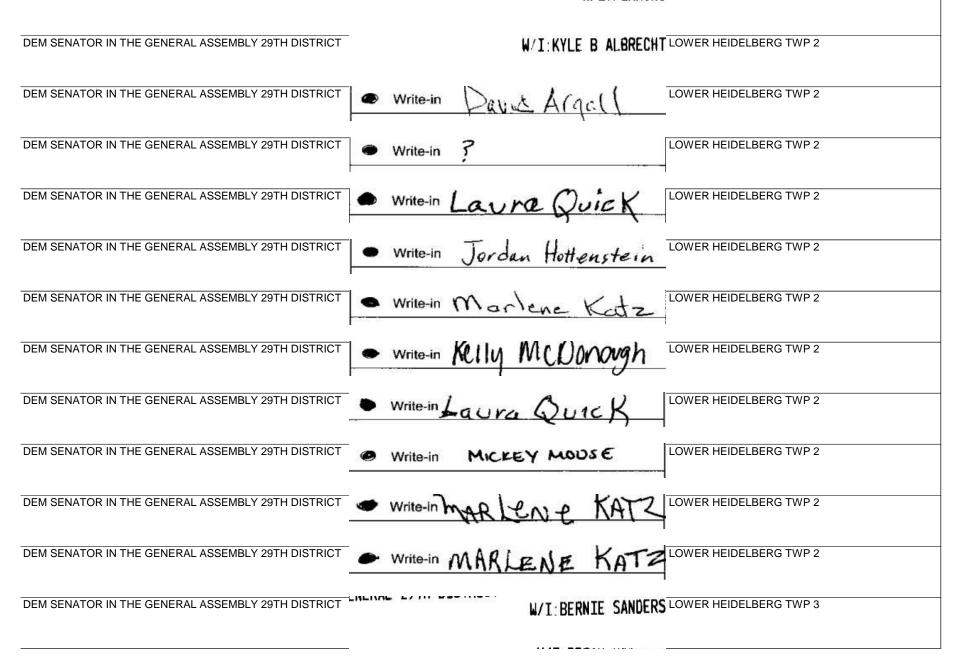

W/I: PIKACHU LOWER HEIDELBERG TWP 1

W/I: BRIAN NOECKER LOWER HEIDELBERG TWP 3

DEM SENATOR IN THE GENERAL ASSEMBLY 29TH DISTRICT

W/I: DAVE ARGALL MAIDENCREEK TWP 3

| DEM SENATOR IN THE GENERAL ASSEMBLY 29TH DISTRICT | • Write-in Josh Stoica NORTH HEIDELBERG TWP |
|---------------------------------------------------|---------------------------------------------|
| DEM SENATOR IN THE GENERAL ASSEMBLY 29TH DISTRICT | W/I: NATASHA N WOORIDGE ONTELAUNEE TWP      |
| DEM SENATOR IN THE GENERAL ASSEMBLY 29TH DISTRICT | W/I: NATASHA WOOLRIDGE ONTELAUNEE TWP       |
| DEM SENATOR IN THE GENERAL ASSEMBLY 29TH DISTRICT | W/I: BRIAN ALDRICH ONTELAUNEE TWP           |
| DEM SENATOR IN THE GENERAL ASSEMBLY 29TH DISTRICT | • Write-in James Miller ONTELAUNEE TWP      |
| DEM SENATOR IN THE GENERAL ASSEMBLY 29TH DISTRICT | • Write-in Marth Horrell ONTELAUNEE TWP     |
| DEM SENATOR IN THE GENERAL ASSEMBLY 29TH DISTRICT | • Write-in Alla Emery                       |
| DEM SENATOR IN THE GENERAL ASSEMBLY 29TH DISTRICT | Write-in ALIA EMERY     ONTELAUNEE TWP      |
| DEM SENATOR IN THE GENERAL ASSEMBLY 29TH DISTRICT | Write-in G. DANE Killer ONTELAUNEE TWP      |
| DEM SENATOR IN THE GENERAL ASSEMBLY 29TH DISTRICT | • Write-in GARY WEGMAN ONTELAUNEE TWP       |
| DEM SENATOR IN THE GENERAL ASSEMBLY 29TH DISTRICT | Write-in     ONTELAUNEE TWP                 |
| DEM SENATOR IN THE GENERAL ASSEMBLY 29TH DISTRICT | • Write-in Duane Maurer ONTELAUNEE TWP      |
| DEM SENATOR IN THE GENERAL ASSEMBLY 29TH DISTRICT | W/I: PABLO NUNEZ ONTELAUNEE TWP             |