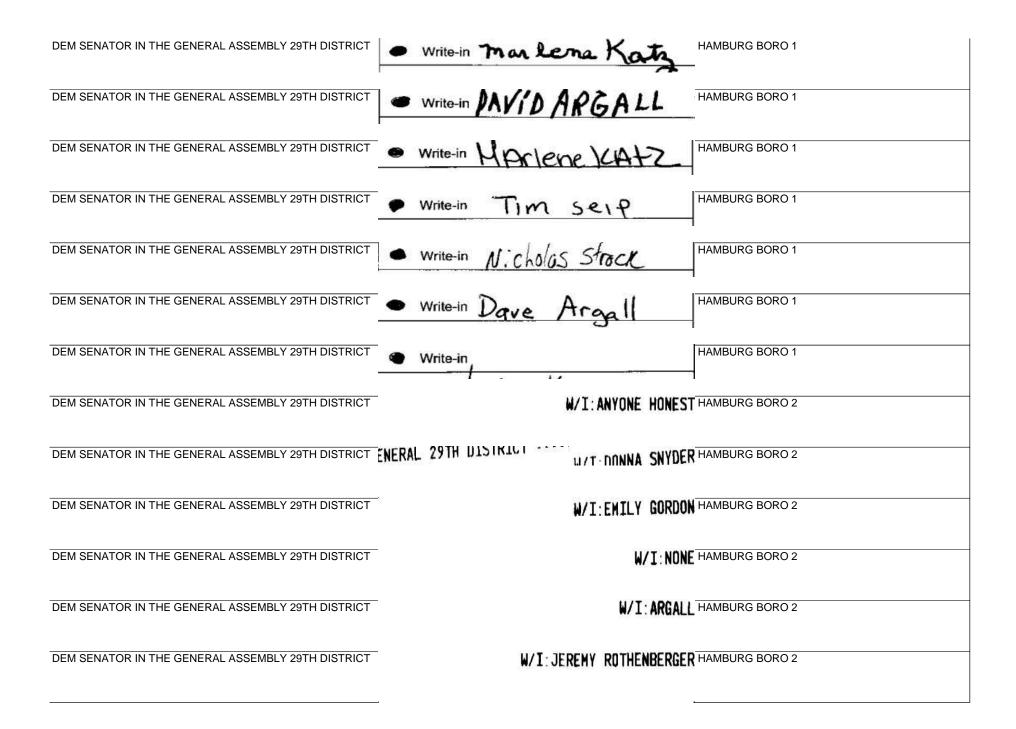

| DEM SENATOR IN THE GENERAL ASSEMBLY 29TH DISTRICT | · Write-in Kathleen Michaud     | GREENWICH TWP 2 |
|---------------------------------------------------|---------------------------------|-----------------|
| DEM SENATOR IN THE GENERAL ASSEMBLY 29TH DISTRICT | • Write-in Kevin D. Girim       | GREENWICH TWP 2 |
| DEM SENATOR IN THE GENERAL ASSEMBLY 29TH DISTRICT | W/I:BRIAN MACARTHU              | HAMBURG BORO 1  |
| DEM SENATOR IN THE GENERAL ASSEMBLY 29TH DISTRICT | W/I:NON                         | HAMBURG BORO 1  |
| DEM SENATOR IN THE GENERAL ASSEMBLY 29TH DISTRICT | W/1:GRACE KUT                   | HAMBURG BORO 1  |
| DEM SENATOR IN THE GENERAL ASSEMBLY 29TH DISTRICT | • Write-in David Argall         | HAMBURG BORO 1  |
| DEM SENATOR IN THE GENERAL ASSEMBLY 29TH DISTRICT | Write-in                        | HAMBURG BORO 1  |
| DEM SENATOR IN THE GENERAL ASSEMBLY 29TH DISTRICT | • Write-in Mcgruff Grine Day    | HAMBURG BORO 1  |
| DEM SENATOR IN THE GENERAL ASSEMBLY 29TH DISTRICT | Write-in                        | HAMBURG BORO 1  |
| DEM SENATOR IN THE GENERAL ASSEMBLY 29TH DISTRICT | 3 white 1702 p E At             | HAMBURG BORO 1  |
| DEM SENATOR IN THE GENERAL ASSEMBLY 29TH DISTRICT | • Write-in William M. Hartranst | HAMBURG BORO 1  |
| DEM SENATOR IN THE GENERAL ASSEMBLY 29TH DISTRICT | · Write-in MARLENE Katz         | HAMBURG BORO 1  |
| DEM SENATOR IN THE GENERAL ASSEMBLY 29TH DISTRICT | • Write-in Tim Scip             | HAMBURG BORO 1  |

| DEM SENATOR IN THE GENERAL ASSEMBLY 29TH DISTRICT | • Write-in M Teresa Ruiz HEIDELBERG TWP    |
|---------------------------------------------------|--------------------------------------------|
| DEM SENATOR IN THE GENERAL ASSEMBLY 29TH DISTRICT | Write-in Tim Seip?   HEIDELBERG TWP        |
| DEM SENATOR IN THE GENERAL ASSEMBLY 29TH DISTRICT | W/I: ROBERT M HOLTON HEIDELBERG TWP        |
| DEM SENATOR IN THE GENERAL ASSEMBLY 29TH DISTRICT | W/I: MICKEY MOUSE JEFFERSON TWP            |
| DEM SENATOR IN THE GENERAL ASSEMBLY 29TH DISTRICT | W/I: SHELLEY J MARTS JEFFERSON TWP         |
| DEM SENATOR IN THE GENERAL ASSEMBLY 29TH DISTRICT | W/I: UNDECIDED JEFFERSON TWP               |
| DEM SENATOR IN THE GENERAL ASSEMBLY 29TH DISTRICT | • Write-inJohn P. Hoffmann JEFFERSON TWP   |
| DEM SENATOR IN THE GENERAL ASSEMBLY 29TH DISTRICT | • Write-in Chad E. Blim line JEFFERSON TWP |
| DEM SENATOR IN THE GENERAL ASSEMBLY 29TH DISTRICT | • Write-in Ryder Huly JEFFERSON TWP        |
| DEM SENATOR IN THE GENERAL ASSEMBLY 29TH DISTRICT | • Write-in John P. Hossmann JEFFERSON TWP  |
| DEM SENATOR IN THE GENERAL ASSEMBLY 29TH DISTRICT | Write-in                                   |
| DEM SENATOR IN THE GENERAL ASSEMBLY 29TH DISTRICT | Write-in     JEFFERSON TWP                 |
| DEM SENATOR IN THE GENERAL ASSEMBLY 29TH DISTRICT | • Write-in Pavid Lee Columbo JEFFERSON TWP |