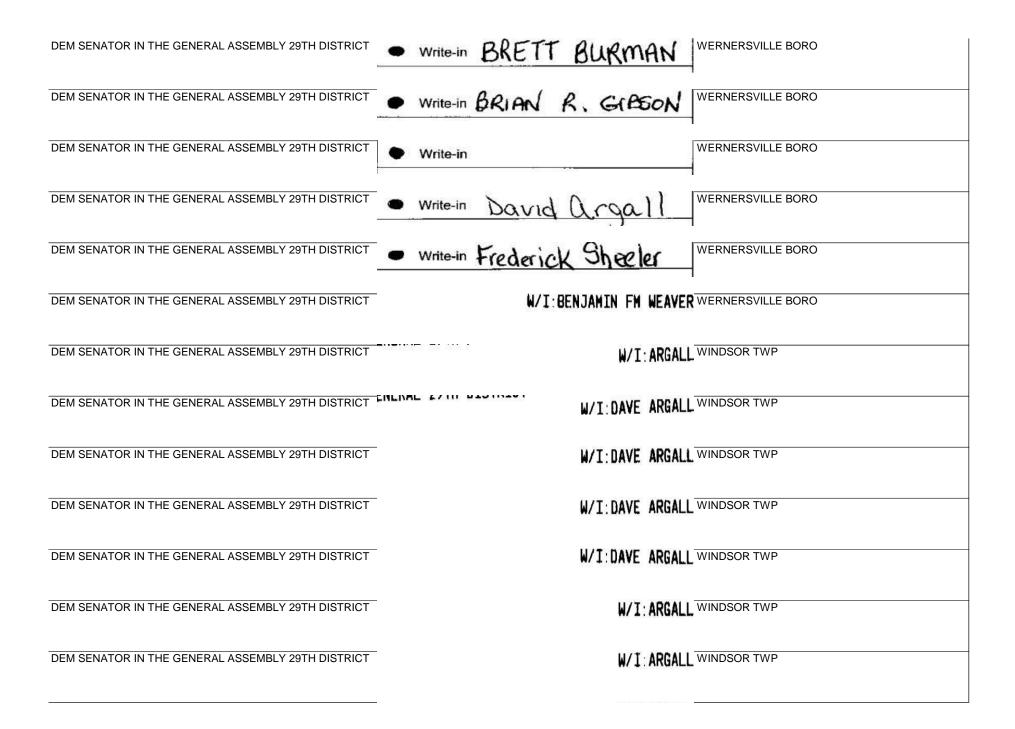

DEM SENATOR IN THE GENERAL ASSEMBLY 29TH DISTRICT

W/I: ARGALL WINDSOR TWP W/I: ARGALL WINDSOR TWP W/I: DAVEARGALL WINDSOR TWP W/I: DAVE ARGALL WINDSOR TWP W/I: ARGALL WINDSOR TWP W/ 1: TAYLUR PICONE WINDSOR TWP W/I: DAVE AGALL WINDSOR TWP W/I: ARGALL WINDSOR TWP WINDSOR TWP Write-in Carl M. Ford, Jr. WINDSOR TWP Write-in WINDSOR TWP Marlene Katz ( Write-in WINDSOR TWP Write-in ucy Ricardo

DEM SENATOR IN THE GENERAL ASSEMBLY 29TH DISTRICT

| DEM SENATOR IN THE GENERAL ASSEMBLY 29TH DISTRICT | • Write-in Kevin D. Grim     | WINDSOR TWP     |
|---------------------------------------------------|------------------------------|-----------------|
| DEM SENATOR IN THE GENERAL ASSEMBLY 29TH DISTRICT | Write-in David Arga 11       | WINDSOR TWP     |
| DEM SENATOR IN THE GENERAL ASSEMBLY 29TH DISTRICT | Write-in                     | WINDSOR TWP     |
| DEM SENATOR IN THE GENERAL ASSEMBLY 29TH DISTRICT | W/I:DAVE ARGAL               | WINDSOR TWP     |
| DEM SENATOR IN THE GENERAL ASSEMBLY 29TH DISTRICT | W/I:DONT KNO                 | WOMELSDORF BORO |
| DEM SENATOR IN THE GENERAL ASSEMBLY 29TH DISTRICT | W/I:JI                       | WOMELSDORF BORO |
| DEM SENATOR IN THE GENERAL ASSEMBLY 29TH DISTRICT | ENERAL 29TH DISTRICT MILLSO  | WOMELSDORF BORO |
| DEM SENATOR IN THE GENERAL ASSEMBLY 29TH DISTRICT | Write-in Dovid Argall        | WOMELSDORF BORO |
| DEM SENATOR IN THE GENERAL ASSEMBLY 29TH DISTRICT | · Write-in Maynard B Crebs   | WOMELSDORF BORO |
| DEM SENATOR IN THE GENERAL ASSEMBLY 29TH DISTRICT | • Write-in Kayla Aulenbach   | WOMELSDORF BORO |
| DEM SENATOR IN THE GENERAL ASSEMBLY 29TH DISTRICT | • Write-in Marlene Katz      | WOMELSDORF BORO |
| DEM SENATOR IN THE GENERAL ASSEMBLY 29TH DISTRICT | • Write-in Graham Gonzales   | WOMELSDORF BORO |
| DEM SENATOR IN THE GENERAL ASSEMBLY 29TH DISTRICT | • Write-in Kirk D. Aulenbach | WOMELSDORF BORO |