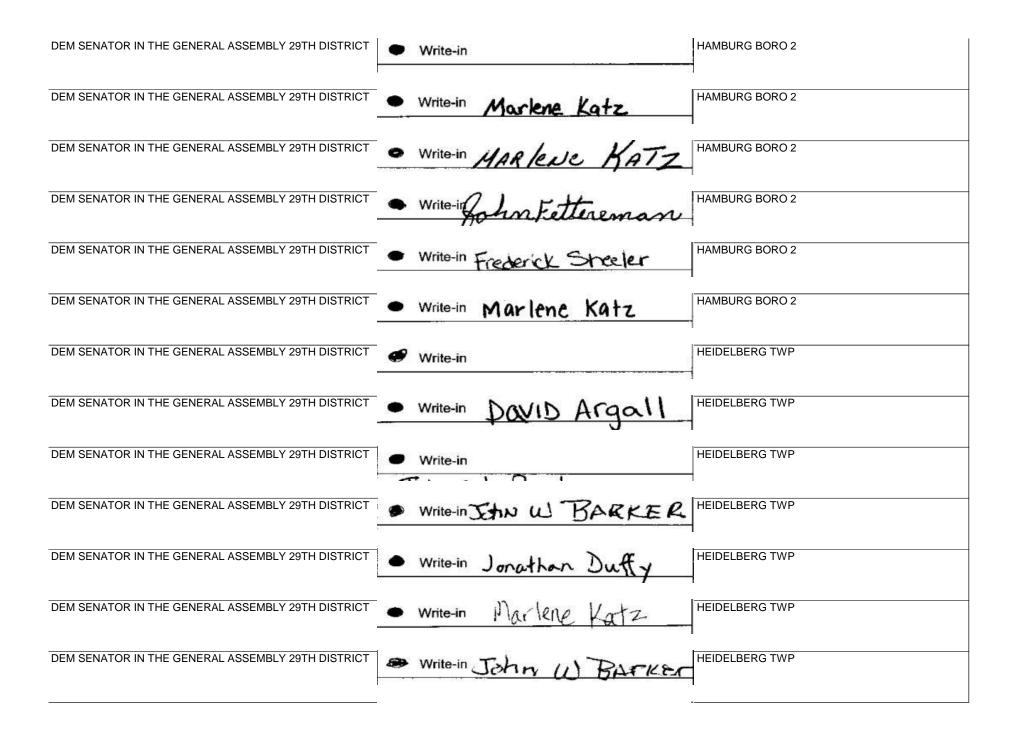

| DEM SENATOR IN THE GENERAL ASSEMBLY 29TH DISTRICT | • Write-in M Teresa Ruiz HEIDELBERG TWP    |
|---------------------------------------------------|--------------------------------------------|
| DEM SENATOR IN THE GENERAL ASSEMBLY 29TH DISTRICT | Write-in Tim Seip?   HEIDELBERG TWP        |
| DEM SENATOR IN THE GENERAL ASSEMBLY 29TH DISTRICT | W/I: ROBERT M HOLTON HEIDELBERG TWP        |
| DEM SENATOR IN THE GENERAL ASSEMBLY 29TH DISTRICT | W/I: MICKEY MOUSE JEFFERSON TWP            |
| DEM SENATOR IN THE GENERAL ASSEMBLY 29TH DISTRICT | W/I: SHELLEY J MARTS JEFFERSON TWP         |
| DEM SENATOR IN THE GENERAL ASSEMBLY 29TH DISTRICT | W/I: UNDECIDED JEFFERSON TWP               |
| DEM SENATOR IN THE GENERAL ASSEMBLY 29TH DISTRICT | • Write-inJohn P. Hoffmann JEFFERSON TWP   |
| DEM SENATOR IN THE GENERAL ASSEMBLY 29TH DISTRICT | • Write-in Chad E. Blim line JEFFERSON TWP |
| DEM SENATOR IN THE GENERAL ASSEMBLY 29TH DISTRICT | • Write-in Ryder Huly JEFFERSON TWP        |
| DEM SENATOR IN THE GENERAL ASSEMBLY 29TH DISTRICT | • Write-in John P. Hossmann JEFFERSON TWP  |
| DEM SENATOR IN THE GENERAL ASSEMBLY 29TH DISTRICT | Write-in                                   |
| DEM SENATOR IN THE GENERAL ASSEMBLY 29TH DISTRICT | Write-in     JEFFERSON TWP                 |
| DEM SENATOR IN THE GENERAL ASSEMBLY 29TH DISTRICT | • Write-in Pavid Lee Columbo JEFFERSON TWP |