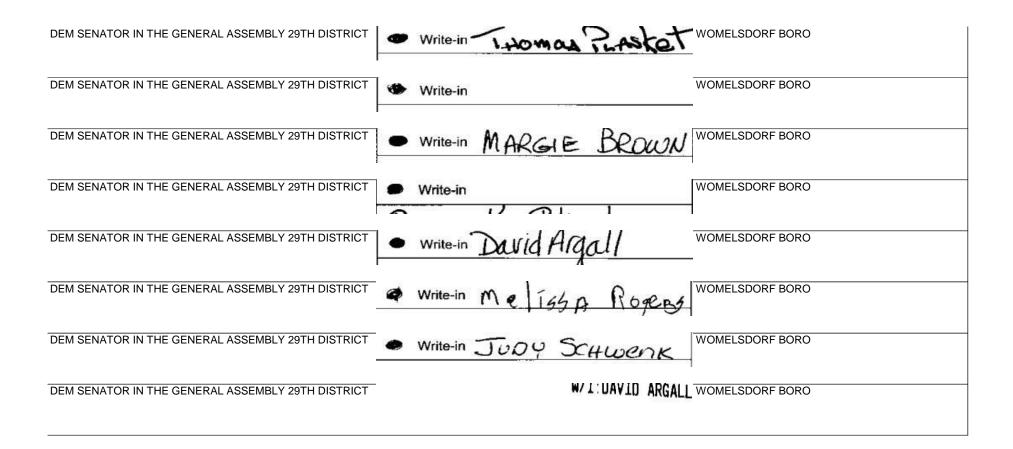

DEM SENATOR IN THE GENERAL ASSEMBLY 29TH DISTRICT

| DEM SENATOR IN THE GENERAL ASSEMBLY 29TH DISTRICT | • Write-in Kevin D. Grim     | WINDSOR TWP     |
|---------------------------------------------------|------------------------------|-----------------|
| DEM SENATOR IN THE GENERAL ASSEMBLY 29TH DISTRICT | Write-in David Arga 11       | WINDSOR TWP     |
| DEM SENATOR IN THE GENERAL ASSEMBLY 29TH DISTRICT | Write-in                     | WINDSOR TWP     |
| DEM SENATOR IN THE GENERAL ASSEMBLY 29TH DISTRICT | W/I:DAVE ARGAL               | WINDSOR TWP     |
| DEM SENATOR IN THE GENERAL ASSEMBLY 29TH DISTRICT | W/I:DONT KNO                 | WOMELSDORF BORO |
| DEM SENATOR IN THE GENERAL ASSEMBLY 29TH DISTRICT | W/I:JI                       | WOMELSDORF BORO |
| DEM SENATOR IN THE GENERAL ASSEMBLY 29TH DISTRICT | ENERAL 29TH DISTRICT MILLSO  | WOMELSDORF BORO |
| DEM SENATOR IN THE GENERAL ASSEMBLY 29TH DISTRICT | Write-in Dovid Argall        | WOMELSDORF BORO |
| DEM SENATOR IN THE GENERAL ASSEMBLY 29TH DISTRICT | · Write-in Maynard B Crebs   | WOMELSDORF BORO |
| DEM SENATOR IN THE GENERAL ASSEMBLY 29TH DISTRICT | • Write-in Kayla Aulenbach   | WOMELSDORF BORO |
| DEM SENATOR IN THE GENERAL ASSEMBLY 29TH DISTRICT | • Write-in Marlene Katz      | WOMELSDORF BORO |
| DEM SENATOR IN THE GENERAL ASSEMBLY 29TH DISTRICT | • Write-in Graham Gonzales   | WOMELSDORF BORO |
| DEM SENATOR IN THE GENERAL ASSEMBLY 29TH DISTRICT | • Write-in Kirk D. Aulenbach | WOMELSDORF BORO |