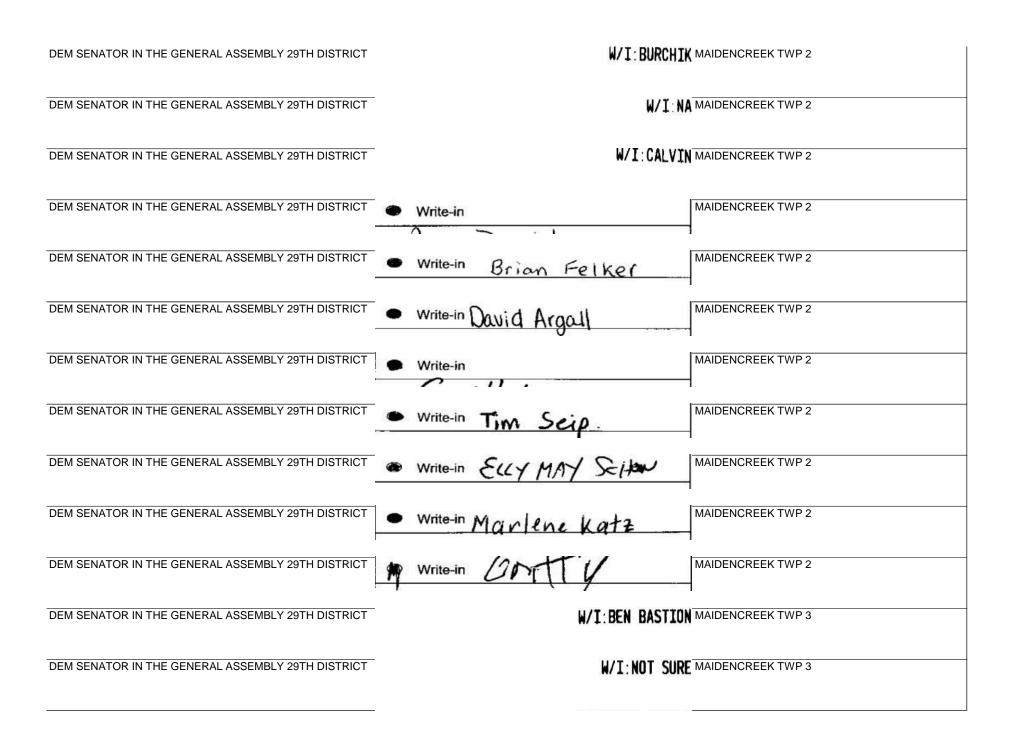

W/I: PIKACHU LOWER HEIDELBERG TWP 1

W/I: BRIAN NOECKER LOWER HEIDELBERG TWP 3

DEM SENATOR IN THE GENERAL ASSEMBLY 29TH DISTRICT

W/I: DAVE ARGALL MAIDENCREEK TWP 3

| DEM SENATOR IN THE GENERAL ASSEMBLY 29TH DISTRICT | • Write-in Josh Stoica NORTH HEIDELBERG TWP |
|---------------------------------------------------|---------------------------------------------|
| DEM SENATOR IN THE GENERAL ASSEMBLY 29TH DISTRICT | W/I: NATASHA N WOORIDGE ONTELAUNEE TWP      |
| DEM SENATOR IN THE GENERAL ASSEMBLY 29TH DISTRICT | W/I: NATASHA WOOLRIDGE ONTELAUNEE TWP       |
| DEM SENATOR IN THE GENERAL ASSEMBLY 29TH DISTRICT | W/I: BRIAN ALDRICH ONTELAUNEE TWP           |
| DEM SENATOR IN THE GENERAL ASSEMBLY 29TH DISTRICT | • Write-in James Miller ONTELAUNEE TWP      |
| DEM SENATOR IN THE GENERAL ASSEMBLY 29TH DISTRICT | • Write-in Marth Horrell ONTELAUNEE TWP     |
| DEM SENATOR IN THE GENERAL ASSEMBLY 29TH DISTRICT | • Write-in Alla Emery                       |
| DEM SENATOR IN THE GENERAL ASSEMBLY 29TH DISTRICT | Write-in ALIA EMERY     ONTELAUNEE TWP      |
| DEM SENATOR IN THE GENERAL ASSEMBLY 29TH DISTRICT | Write-in G. DANE Killer ONTELAUNEE TWP      |
| DEM SENATOR IN THE GENERAL ASSEMBLY 29TH DISTRICT | • Write-in GARY WEGMAN ONTELAUNEE TWP       |
| DEM SENATOR IN THE GENERAL ASSEMBLY 29TH DISTRICT | Write-in     ONTELAUNEE TWP                 |
| DEM SENATOR IN THE GENERAL ASSEMBLY 29TH DISTRICT | • Write-in Duane Maurer ONTELAUNEE TWP      |
| DEM SENATOR IN THE GENERAL ASSEMBLY 29TH DISTRICT | W/I: PABLO NUNEZ ONTELAUNEE TWP             |