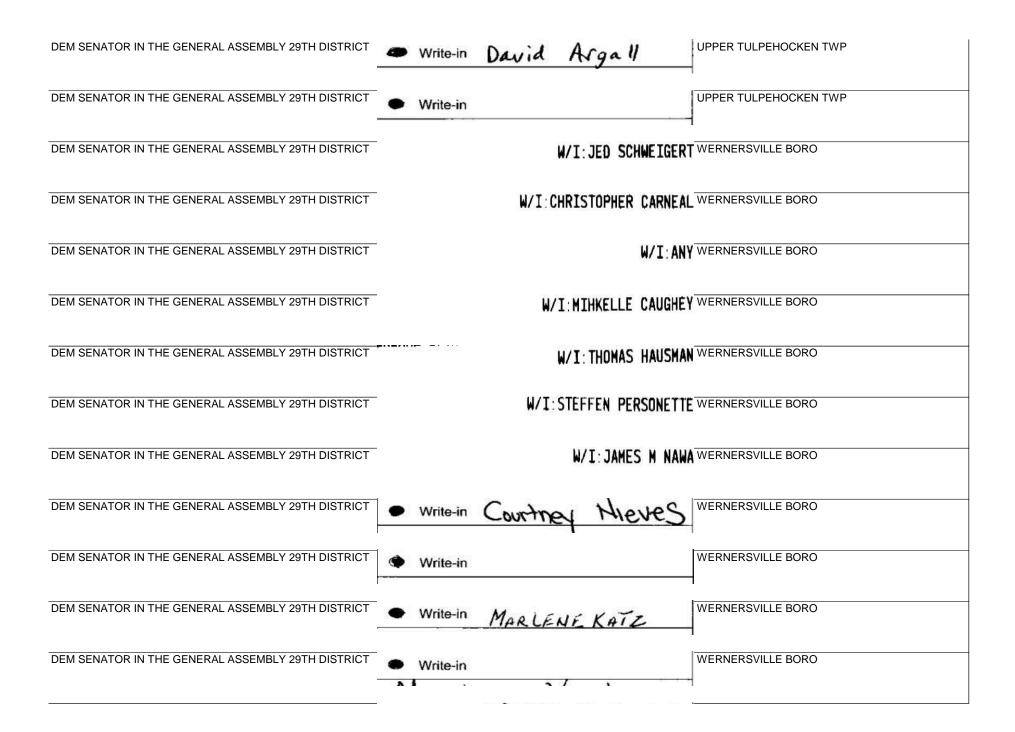

| DEM SENATOR IN THE GENERAL ASSEMBLY 29TH DISTRICT | · Write-in FredHerman              | TILDEN TWP                 |  |
|---------------------------------------------------|------------------------------------|----------------------------|--|
| DEM SENATOR IN THE GENERAL ASSEMBLY 29TH DISTRICT | · Write-in Barack Obama            | TILDEN TWP                 |  |
| DEM SENATOR IN THE GENERAL ASSEMBLY 29TH DISTRICT | · Write-in David Argall            | TILDEN TWP                 |  |
| DEM SENATOR IN THE GENERAL ASSEMBLY 29TH DISTRICT | W/I:RONALD CHARLES SANDS 3         | R TILDEN TWP               |  |
| DEM SENATOR IN THE GENERAL ASSEMBLY 29TH DISTRICT | W/I:KIMBERLY GOSHEF                | TULPEHOCKEN TWP 1          |  |
| DEM SENATOR IN THE GENERAL ASSEMBLY 29TH DISTRICT |                                    | <b>0</b> TULPEHOCKEN TWP 1 |  |
| DEM SENATOR IN THE GENERAL ASSEMBLY 29TH DISTRICT | W/I: TYLER FEILD TULPEHOCKEN TWP 1 |                            |  |
| DEM SENATOR IN THE GENERAL ASSEMBLY 29TH DISTRICT | • Write-in VINCENT GIORGIO         | TULPEHOCKEN TWP 1          |  |
| DEM SENATOR IN THE GENERAL ASSEMBLY 29TH DISTRICT | Write-in                           | TULPEHOCKEN TWP 1          |  |
| DEM SENATOR IN THE GENERAL ASSEMBLY 29TH DISTRICT | W/I:WALTER B GRES                  | TULPEHOCKEN TWP 1          |  |
| DEM SENATOR IN THE GENERAL ASSEMBLY 29TH DISTRICT | W/I: TUMP UPPER BERN TWP           |                            |  |
| DEM SENATOR IN THE GENERAL ASSEMBLY 29TH DISTRICT | W/I:MARLENE KAT                    | UPPER BERN TWP             |  |
| DEM SENATOR IN THE GENERAL ASSEMBLY 29TH DISTRICT | · Write-in Andrew Dixor            | UPPER BERN TWP             |  |