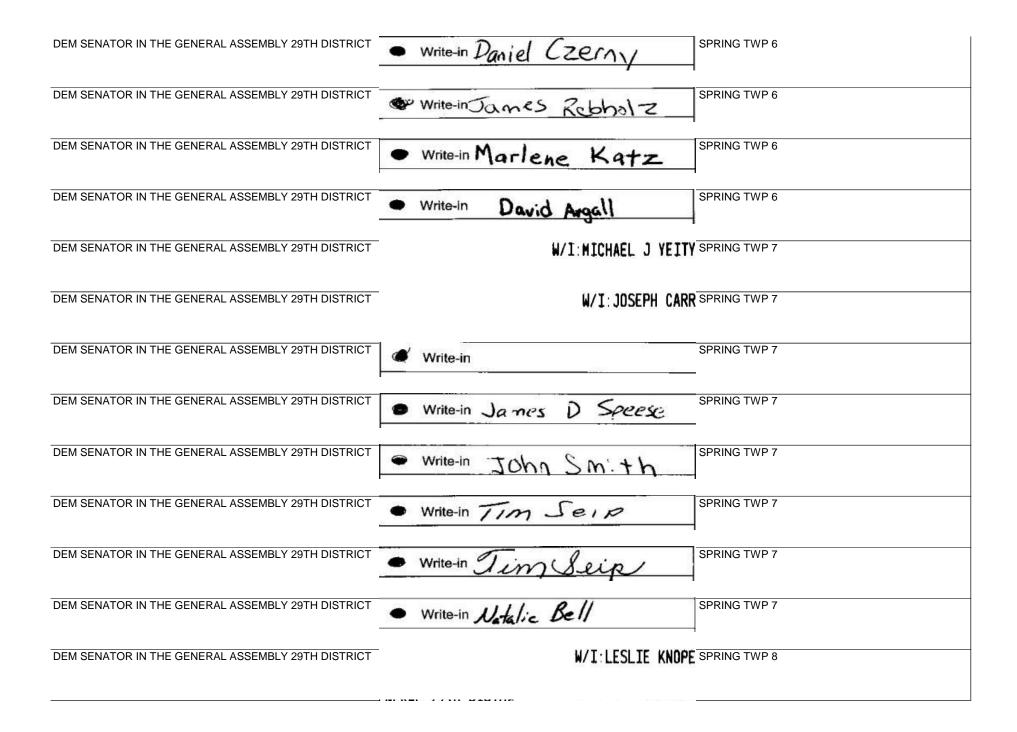

| DEM SENATOR IN THE GENERAL ASSEMBLY 29TH DISTRICT | • Write-in Douglas Gibble SPRING TWP 5 |
|---------------------------------------------------|----------------------------------------|
| DEM SENATOR IN THE GENERAL ASSEMBLY 29TH DISTRICT | • Write-in DougLAS GIBBLE SPRING TWP 5 |
| DEM SENATOR IN THE GENERAL ASSEMBLY 29TH DISTRICT | • Write-in ERIC SARR SPRING TWP 5      |
| DEM SENATOR IN THE GENERAL ASSEMBLY 29TH DISTRICT | Write-in CHARLES F. SELLGH             |
| DEM SENATOR IN THE GENERAL ASSEMBLY 29TH DISTRICT | · Write-in Greg Archetto SPRING TWP 5  |
| DEM SENATOR IN THE GENERAL ASSEMBLY 29TH DISTRICT | W/I:WILLIAM MCAULEY SPRING TWP 6       |
| DEM SENATOR IN THE GENERAL ASSEMBLY 29TH DISTRICT | W/I: DONALD TRUMP SPRING TWP 6         |
| DEM SENATOR IN THE GENERAL ASSEMBLY 29TH DISTRICT | W/I: GREGLYNN GIBBS SPRING TWP 6       |
| DEM SENATOR IN THE GENERAL ASSEMBLY 29TH DISTRICT | W/I: JOHN NILLER SPRING TWP 6          |
| DEM SENATOR IN THE GENERAL ASSEMBLY 29TH DISTRICT | W/I: RICK EACHES SPRING TWP 6          |
| DEM SENATOR IN THE GENERAL ASSEMBLY 29TH DISTRICT | W/I: ME SPRING TWP 6                   |
| DEM SENATOR IN THE GENERAL ASSEMBLY 29TH DISTRICT | • Write-in Andrew Dixon SPRING TWP 6   |
| DEM SENATOR IN THE GENERAL ASSEMBLY 29TH DISTRICT | • Write-in Andrew SPRING TWP 6         |

| DEM SENATOR IN THE GENERAL ASSEMBLY 29TH DISTRICT | W. 1. ALT. DUZOWSKI SPRING TWP 8         |
|---------------------------------------------------|------------------------------------------|
| DEM SENATOR IN THE GENERAL ASSEMBLY 29TH DISTRICT | W/I: NORA HASSAN SPRING TWP 8            |
| DEM SENATOR IN THE GENERAL ASSEMBLY 29TH DISTRICT | W/I: TON WOLFE SPRING TWP 8              |
| DEM SENATOR IN THE GENERAL ASSEMBLY 29TH DISTRICT | Write-in     SPRING TWP 8                |
| DEM SENATOR IN THE GENERAL ASSEMBLY 29TH DISTRICT | • Write-in DAVID ARGALL SPRING TWP 8     |
| DEM SENATOR IN THE GENERAL ASSEMBLY 29TH DISTRICT | Write-in     SPRING TWP 8                |
| DEM SENATOR IN THE GENERAL ASSEMBLY 29TH DISTRICT | • Write-in Chrissy Houlahan SPRING TWP 8 |
| DEM SENATOR IN THE GENERAL ASSEMBLY 29TH DISTRICT | • Write-in Victoria Kochel SPRING TWP 8  |
| DEM SENATOR IN THE GENERAL ASSEMBLY 29TH DISTRICT | W/I: DAVE ARGALL SPRING TWP 9            |
| DEM SENATOR IN THE GENERAL ASSEMBLY 29TH DISTRICT | W/I: CHRISTOPHER LIGHT SPRING TWP 9      |
| DEM SENATOR IN THE GENERAL ASSEMBLY 29TH DISTRICT | W/I: NOBOCY SPRING TWP 9                 |
| DEM SENATOR IN THE GENERAL ASSEMBLY 29TH DISTRICT | Write-in MARLENE KATE SPRING TWP 9       |
| DEM SENATOR IN THE GENERAL ASSEMBLY 29TH DISTRICT | Write-in DONALD RTCHIG     SPRING TWP 9  |