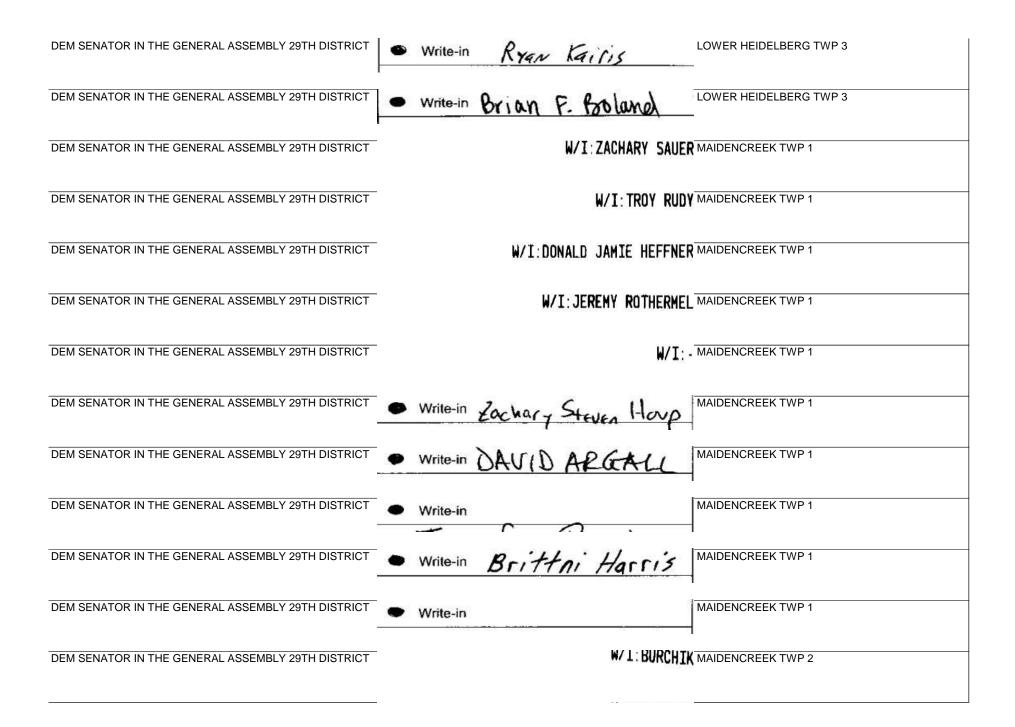

W/I: PIKACHU LOWER HEIDELBERG TWP 1

W/I: BRIAN NOECKER LOWER HEIDELBERG TWP 3

DEM SENATOR IN THE GENERAL ASSEMBLY 29TH DISTRICT

W/I: DAVE ARGALL MAIDENCREEK TWP 3

| DEM SENATOR IN THE GENERAL ASSEMBLY 29TH DISTRICT | • Write-in Josh Stoica NORTH HEIDELBERG TWP |
|---------------------------------------------------|---------------------------------------------|
| DEM SENATOR IN THE GENERAL ASSEMBLY 29TH DISTRICT | W/I: NATASHA N WOORIDGE ONTELAUNEE TWP      |
| DEM SENATOR IN THE GENERAL ASSEMBLY 29TH DISTRICT | W/I: NATASHA WOOLRIDGE ONTELAUNEE TWP       |
| DEM SENATOR IN THE GENERAL ASSEMBLY 29TH DISTRICT | W/I: BRIAN ALDRICH ONTELAUNEE TWP           |
| DEM SENATOR IN THE GENERAL ASSEMBLY 29TH DISTRICT | • Write-in James Miller ONTELAUNEE TWP      |
| DEM SENATOR IN THE GENERAL ASSEMBLY 29TH DISTRICT | • Write-in Marth Horrell ONTELAUNEE TWP     |
| DEM SENATOR IN THE GENERAL ASSEMBLY 29TH DISTRICT | • Write-in Alla Emery                       |
| DEM SENATOR IN THE GENERAL ASSEMBLY 29TH DISTRICT | Write-in ALIA EMERY     ONTELAUNEE TWP      |
| DEM SENATOR IN THE GENERAL ASSEMBLY 29TH DISTRICT | Write-in G. DANE Killer ONTELAUNEE TWP      |
| DEM SENATOR IN THE GENERAL ASSEMBLY 29TH DISTRICT | • Write-in GARY WEGMAN ONTELAUNEE TWP       |
| DEM SENATOR IN THE GENERAL ASSEMBLY 29TH DISTRICT | Write-in     ONTELAUNEE TWP                 |
| DEM SENATOR IN THE GENERAL ASSEMBLY 29TH DISTRICT | • Write-in Duane Maurer ONTELAUNEE TWP      |
| DEM SENATOR IN THE GENERAL ASSEMBLY 29TH DISTRICT | W/I: PABLO NUNEZ ONTELAUNEE TWP             |