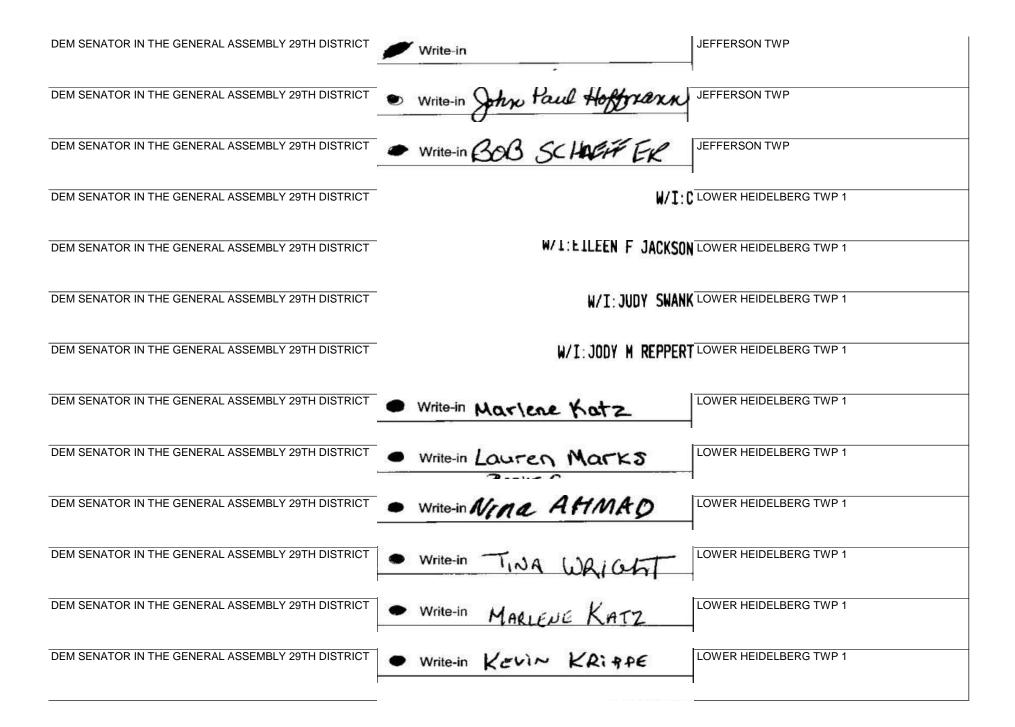

| DEM SENATOR IN THE GENERAL ASSEMBLY 29TH DISTRICT | • Write-in M Teresa Ruiz HEIDELBERG TWP    |
|---------------------------------------------------|--------------------------------------------|
| DEM SENATOR IN THE GENERAL ASSEMBLY 29TH DISTRICT | Write-in Tim Seip?   HEIDELBERG TWP        |
| DEM SENATOR IN THE GENERAL ASSEMBLY 29TH DISTRICT | W/I: ROBERT M HOLTON HEIDELBERG TWP        |
| DEM SENATOR IN THE GENERAL ASSEMBLY 29TH DISTRICT | W/I: MICKEY MOUSE JEFFERSON TWP            |
| DEM SENATOR IN THE GENERAL ASSEMBLY 29TH DISTRICT | W/I: SHELLEY J MARTS JEFFERSON TWP         |
| DEM SENATOR IN THE GENERAL ASSEMBLY 29TH DISTRICT | W/I: UNDECIDED JEFFERSON TWP               |
| DEM SENATOR IN THE GENERAL ASSEMBLY 29TH DISTRICT | • Write-inJohn P. Hoffmann JEFFERSON TWP   |
| DEM SENATOR IN THE GENERAL ASSEMBLY 29TH DISTRICT | • Write-in Chad E. Blim line JEFFERSON TWP |
| DEM SENATOR IN THE GENERAL ASSEMBLY 29TH DISTRICT | • Write-in Ryder Huly JEFFERSON TWP        |
| DEM SENATOR IN THE GENERAL ASSEMBLY 29TH DISTRICT | • Write-in John P. Hossmann JEFFERSON TWP  |
| DEM SENATOR IN THE GENERAL ASSEMBLY 29TH DISTRICT | Write-in                                   |
| DEM SENATOR IN THE GENERAL ASSEMBLY 29TH DISTRICT | Write-in     JEFFERSON TWP                 |
| DEM SENATOR IN THE GENERAL ASSEMBLY 29TH DISTRICT | • Write-in Pavid Lee Columbo JEFFERSON TWP |

W/I: PIKACHU LOWER HEIDELBERG TWP 1

W/I: BRIAN NOECKER LOWER HEIDELBERG TWP 3

DEM SENATOR IN THE GENERAL ASSEMBLY 29TH DISTRICT

W/I: DAVE ARGALL MAIDENCREEK TWP 3

| DEM SENATOR IN THE GENERAL ASSEMBLY 29TH DISTRICT | • Write-in Josh Stoica NORTH HEIDELBERG TWP |
|---------------------------------------------------|---------------------------------------------|
| DEM SENATOR IN THE GENERAL ASSEMBLY 29TH DISTRICT | W/I: NATASHA N WOORIDGE ONTELAUNEE TWP      |
| DEM SENATOR IN THE GENERAL ASSEMBLY 29TH DISTRICT | W/I: NATASHA WOOLRIDGE ONTELAUNEE TWP       |
| DEM SENATOR IN THE GENERAL ASSEMBLY 29TH DISTRICT | W/I: BRIAN ALDRICH ONTELAUNEE TWP           |
| DEM SENATOR IN THE GENERAL ASSEMBLY 29TH DISTRICT | • Write-in James Miller ONTELAUNEE TWP      |
| DEM SENATOR IN THE GENERAL ASSEMBLY 29TH DISTRICT | • Write-in Marth Horrell ONTELAUNEE TWP     |
| DEM SENATOR IN THE GENERAL ASSEMBLY 29TH DISTRICT | • Write-in Alla Emery                       |
| DEM SENATOR IN THE GENERAL ASSEMBLY 29TH DISTRICT | Write-in ALIA EMERY     ONTELAUNEE TWP      |
| DEM SENATOR IN THE GENERAL ASSEMBLY 29TH DISTRICT | Write-in G. DANE Killer ONTELAUNEE TWP      |
| DEM SENATOR IN THE GENERAL ASSEMBLY 29TH DISTRICT | • Write-in GARY WEGMAN ONTELAUNEE TWP       |
| DEM SENATOR IN THE GENERAL ASSEMBLY 29TH DISTRICT | Write-in     ONTELAUNEE TWP                 |
| DEM SENATOR IN THE GENERAL ASSEMBLY 29TH DISTRICT | • Write-in Duane Maurer ONTELAUNEE TWP      |
| DEM SENATOR IN THE GENERAL ASSEMBLY 29TH DISTRICT | W/I: PABLO NUNEZ ONTELAUNEE TWP             |