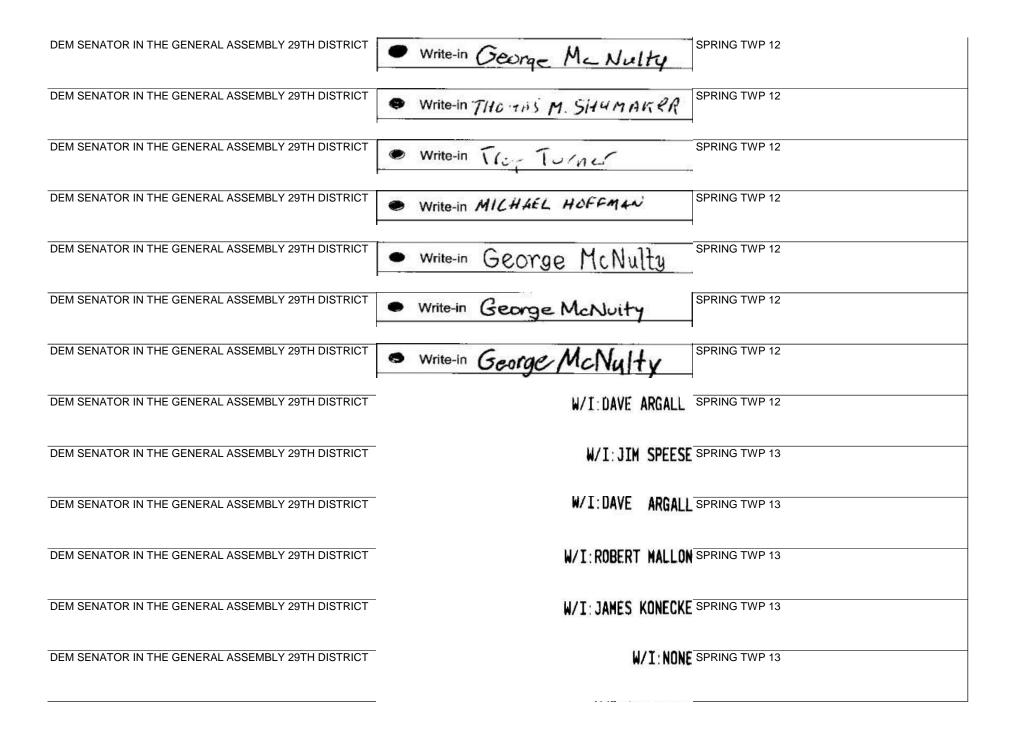

| DEM SENATOR IN THE GENERAL ASSEMBLY 29TH DISTRICT | W/I: TRUMP SPRING TWP 11               |
|---------------------------------------------------|----------------------------------------|
| DEM SENATOR IN THE GENERAL ASSEMBLY 29TH DISTRICT | W/I: UNK SPRING TWP 11                 |
| DEM SENATOR IN THE GENERAL ASSEMBLY 29TH DISTRICT | W/I: STEVE BRULE SPRING TWP 11         |
| DEM SENATOR IN THE GENERAL ASSEMBLY 29TH DISTRICT | WI:UN SPRING TWP 11                    |
| DEM SENATOR IN THE GENERAL ASSEMBLY 29TH DISTRICT | W/I: JAY COSTA SPRING TWP 11           |
| DEM SENATOR IN THE GENERAL ASSEMBLY 29TH DISTRICT | W/I:ERIC SCARCELLA SPRING TWP 11       |
| DEM SENATOR IN THE GENERAL ASSEMBLY 29TH DISTRICT | W/I; UNK SPRING TWP 11                 |
| DEM SENATOR IN THE GENERAL ASSEMBLY 29TH DISTRICT | • Write-in David Avgall                |
| DEM SENATOR IN THE GENERAL ASSEMBLY 29TH DISTRICT | • Write-in Beverly Houck SPRING TWP 11 |
| DEM SENATOR IN THE GENERAL ASSEMBLY 29TH DISTRICT | Write-in, TIM Othy YOX SPRING TWP 11   |
| DEM SENATOR IN THE GENERAL ASSEMBLY 29TH DISTRICT | • Write-in TIMOTHY FOX SPRING TWP 11   |
| DEM SENATOR IN THE GENERAL ASSEMBLY 29TH DISTRICT | W/I: TIN FOX SPRING TWP 11             |
| DEM SENATOR IN THE GENERAL ASSEMBLY 29TH DISTRICT | W/I: ANDREW ROSENTHAL SPRING TWP 12    |

| DEM SENATOR IN THE GENERAL ASSEMBLY 29TH DISTRICT | • Write-in SERENTY WIKE SPRING TWP 13     |
|---------------------------------------------------|-------------------------------------------|
| DEM SENATOR IN THE GENERAL ASSEMBLY 29TH DISTRICT | Write-in Cutter Lummert     SPRING TWP 13 |
| DEM SENATOR IN THE GENERAL ASSEMBLY 29TH DISTRICT | • Write-in anyon one Spring TWP 13        |
| DEM SENATOR IN THE GENERAL ASSEMBLY 29TH DISTRICT | • Write-in Frenky Gelleyher SPRING TWP 13 |
| DEM SENATOR IN THE GENERAL ASSEMBLY 29TH DISTRICT | • Write-in Maulene Katz SPRING TWP 13     |
| DEM SENATOR IN THE GENERAL ASSEMBLY 29TH DISTRICT | Write-in SPRING TWP 13                    |
| DEM SENATOR IN THE GENERAL ASSEMBLY 29TH DISTRICT | • Write-in Serenity Wike SPRING TWP 13    |
| DEM SENATOR IN THE GENERAL ASSEMBLY 29TH DISTRICT | W/I: TIM SEIP SPRING TWP 2                |
| DEM SENATOR IN THE GENERAL ASSEMBLY 29TH DISTRICT | W/I: JEFFREY MOORE JR SPRING TWP 2        |
| DEM SENATOR IN THE GENERAL ASSEMBLY 29TH DISTRICT | W/I: CELESTE RICHARDSON SPRING TWP 2      |
| DEM SENATOR IN THE GENERAL ASSEMBLY 29TH DISTRICT | W/I: FRANK DENBOWSKI SPRING TWP 2         |
| DEM SENATOR IN THE GENERAL ASSEMBLY 29TH DISTRICT | W/I: OPAKE SPRING TWP 2                   |
|                                                   |                                           |